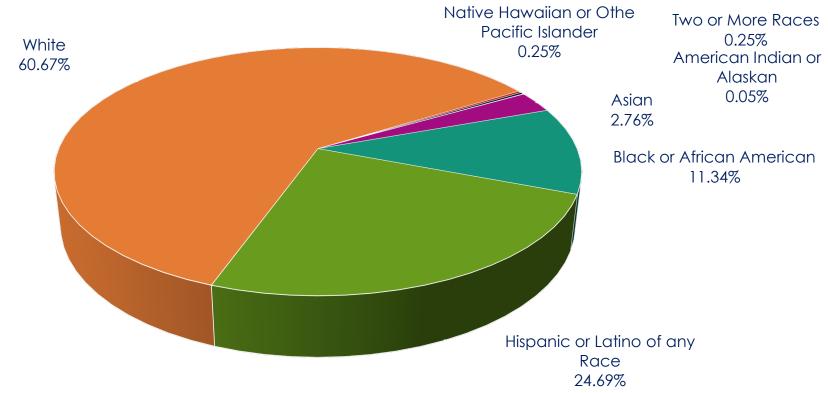

### **Lake County Residents by Ethnicity**

#### Lake County Residents by Ethnicity

\*Data based off 2010 Decennial Census