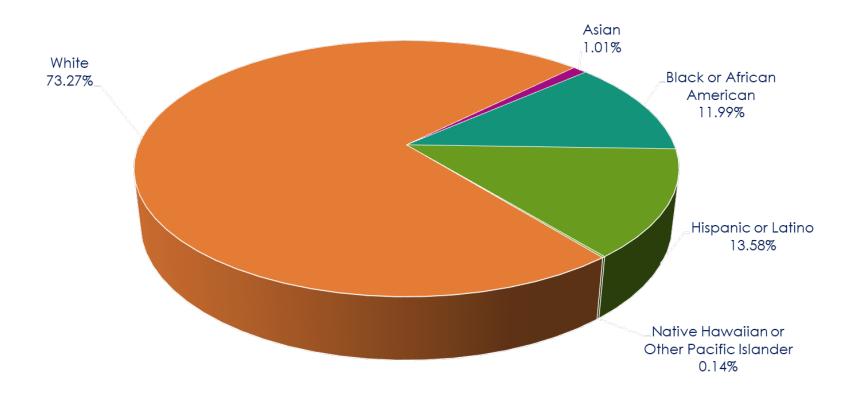

# **Lake County Employees by Ethnicity: Union Employees**

Lake County Employees by Ethnicity: Union Employees

### Lake County Employees by Ethnicity: Union Employees

Lake County Employees By Ethnicity: NON Union Employees

April 15, 2021 4