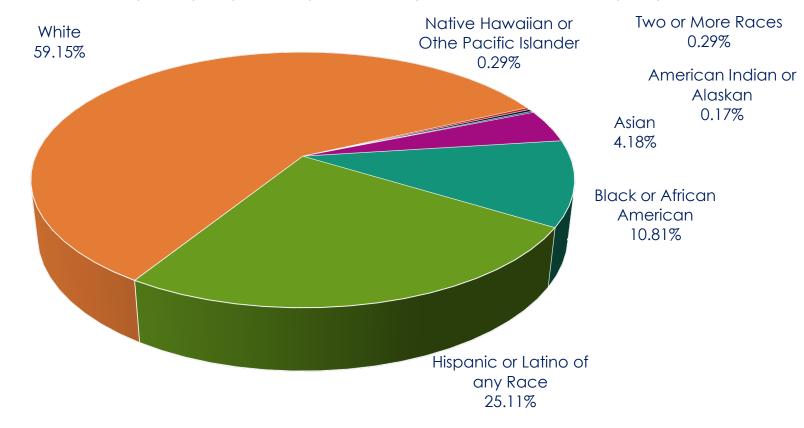

#### County Employees by Ethnicity: New Hires for past 6 months

Lake County Employees By Ethnicity: New Hires for Past 6 Months

April 15, 2021