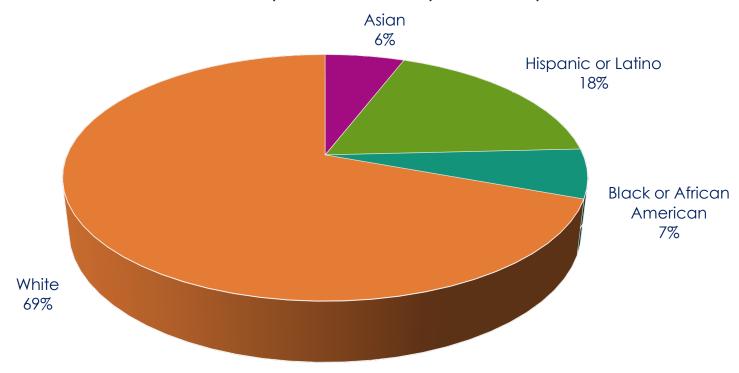

#### County Employees by Ethnicity: New Hires for past 6 months

Lake County Employees By Ethnicity: New Hires for Past 6 Months

April 15, 2021