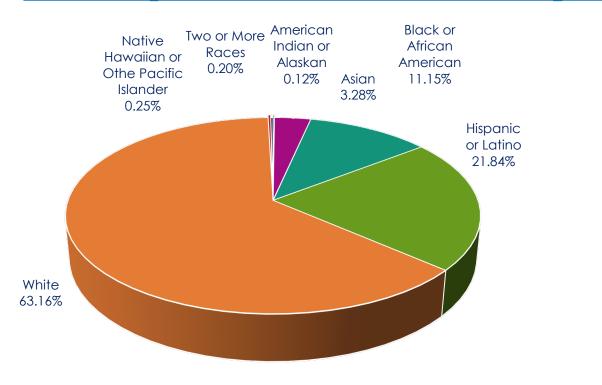

### Lake County Employees by Ethnicity: Non-Management

Lake County Employees By Ethnicity: Non Management

\*Data based off 2029 total employees in nonmanagement positions.

April 15, 2021