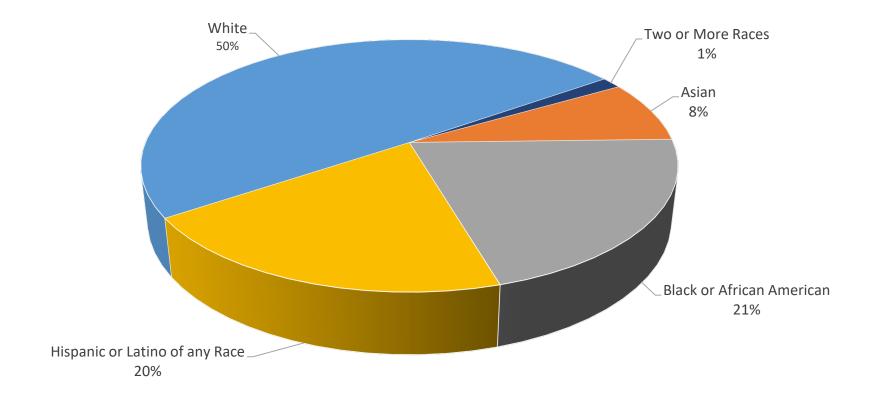

y: NON Union Employees



April 15, 2021 4

### Lake County Employees by Ethnicity: Management



Lake County Employees By Ethnicity: Management



<sup>\*</sup>Data based off 406 total employees in management positions.

### Lake County Employees by Ethnicity: Non-Management



Lake County Employees By Ethnicity: Non Management



\*Data based off 2029 total employees in nonmanagement positions.

April 15, 2021

### **Lake County Residents by Ethnicity**



#### Lake County Residents by Ethnicity



\*Data based off 2010 Decennial Census

# Lake County Residents compared to County Employees







Lake County Employees

Lake County Residents

April 15, 2021

#### County Employees by Ethnicity: New Hires for past 6 months



Lake County Employees By Ethnicity: New Hires for Past 6 Months



April 15, 2021



#### Questions