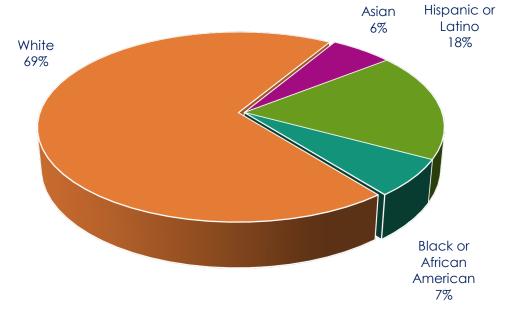

### **Lake County Residents by Ethnicity**

#### Lake County Residents by Ethnicity

\*Data based off 2010 Decennial Census