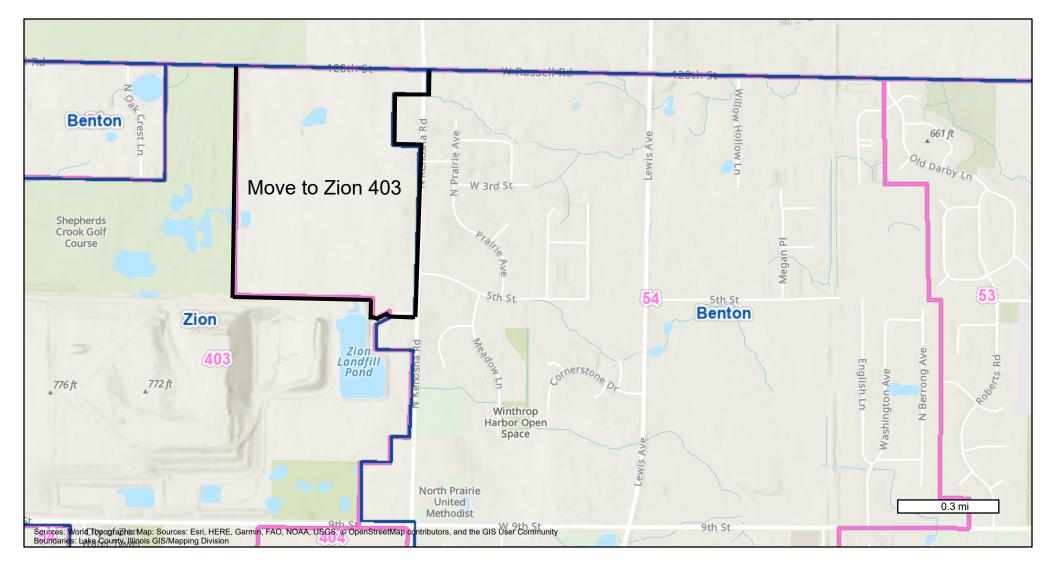

## Exhibit A

| <ul> <li>Property to move to Zion 403 from Benton 54</li> </ul> |                           |                                                                                                       |
|-----------------------------------------------------------------|---------------------------|-------------------------------------------------------------------------------------------------------|
| Lake County, Illinois                                           | Map Printed on 12/14/2020 | <ul> <li>Township Boundaries</li> <li>Precincts</li> </ul>                                            |
|                                                                 |                           | Registered Land Surveyor should be consulted to determine the precise location of property boundaries |