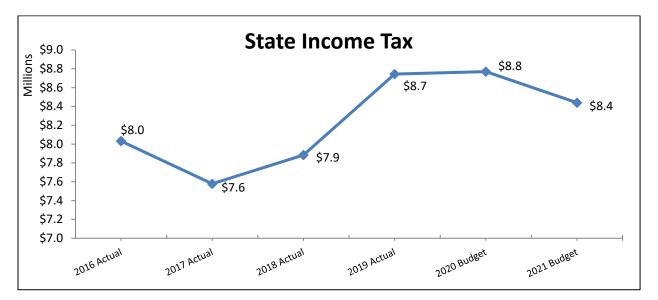

nts for about 23.6% of total Sales and Other Tax revenue. This revenue stream fluctuates with economic conditions. The ¼% Sales Tax is expected to decrease in conjunction with economic conditions.



## Income Tax

Lake County receives 8% of the net collections of all income tax received from individuals, trusts, and estates, and 9.14% of the net collections of all income tax received from corporations. The amount Lake County receives is based on its unincorporated population in proportion to the total state population and accounts for 7.9% of Sales and Other Tax revenue. Income tax is projected to decrease by approximately \$330,000 due to an increase in unemployment associated with the COVID-19 crisis. Income taxes are subject to the large swings, dependent on the state of the economy.



#### Motor Fuel Tax

The State's Motor Fuel Tax (MFT) gasoline tax rate is \$0.387/gallon and \$0.462/gallon for diesel. These funds are used for construction and engineering projects and make up about 20.9% of Sales and Other Tax revenue. In July 2019, MFT increased from 19-cents-per-gallon to 38--cents-per-gallon accounting for the large increase in MFT revenue. Additionally, MFT will continue to increase with the CPI for future years.



## *¼%* RTA Sales Tax for Transportation and Public Safety.

The state collects a 0.75% general sales tax on purchases of general merchandise and qualifying food, drugs, and medical appliances on behalf of the Regional Transit Authority (RTA). The County Board has designated these funds for road improvements. The goods and services to which this tax a