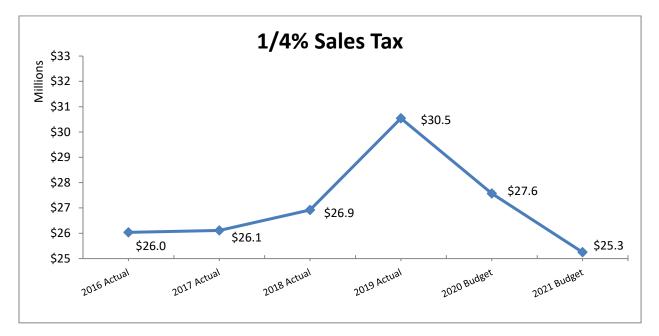

d.

### 1% Sales Tax

The 1% Sales Tax is collected on general merchandise and qualifying food, drug, and medical appliances purchased in the unincorporated areas of Lake County. As mentioned above, this revenue stream is impacted by economic conditions as well as changes in unincorporated area (e.g., annexations). This 1% sales tax accounts for approximately 3.7% of this Sales and Other Tax revenue category. The budgeted amount is projected to decrease by approximately \$1,100,000.



## 1/4% Sales Tax

This tax is collected on all general merchandise purchased anywhere in Lake County and accounts for about 23.6% of total Sales and Other Tax revenue. This revenue stream fluctuates with economic conditions. The ¼% Sales Tax is expected to decrease in conjunction with economic conditions.



## Income Tax

Lake County receives 8% of the net collections of all income tax received from individuals, trusts, and estates, and 9.14% of the net collections of all income tax received from corporations. The amount Lake County receives is based on its unincorporated population in proportion to the total state population and accounts for 7.9% of Sales and Other Tax revenue. Income tax is projected to decrease by approximately \$330,000 due to an increase in unemployment associated with the COVID-19 crisis. Income taxes are subject to the large swings, dependent on the state of the economy.



#### Motor Fuel Tax

The State's Motor Fuel Tax (MFT) gasoline tax rate is \$0.387/gallon and \$0.462/gallon for diesel. These funds are used for construction and engineering projects and make up