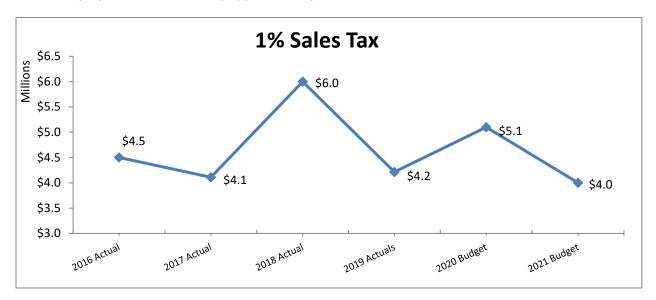

les tax revenues. Additionally, job losses and household financial insecurity continue to contribute to sales tax revenue estimates. It is anticipated that many businesses, including dine-in restaurants, will not be fully opened for FY21 further reducing the likelihood of the economy experiencing a full rebound.

### 1% Sales Tax

The 1% Sales Tax is collected on general merchandise and qualifying food, drug, and medical appliances purchased in the unincorporated areas of Lake County. As mentioned above, this revenue stream is impacted by economic conditions as well as changes in unincorporated area (e.g., annexations). This 1% sales tax accounts for approximately 3.7% of this Sales and Other Tax revenue category. The budgeted amount is projected to decrease by approximately \$1,100,000.



## 1/4% Sales Tax

This tax is collected on all general merchandise purchased anywhere in Lake County and accounts for about 23.6% of total Sales and Other Tax revenue. This revenue stream fluctuates with economic conditions. The ¼% Sales Tax is expected to decrease in conjunction with economic conditions.



## Income Tax

Lake County receives 8% of the net collections of all income tax received from individuals, trusts, and estates, and 9.14% of the net collections of all income tax received from corporations. The amount Lake County receives is based on its unincorporated population in proportion to the total state population and accounts for 7.9% of Sales and Other Tax revenue. Income tax is projected to decrease by approximately \$330,000 due to an increase in unemployment associated