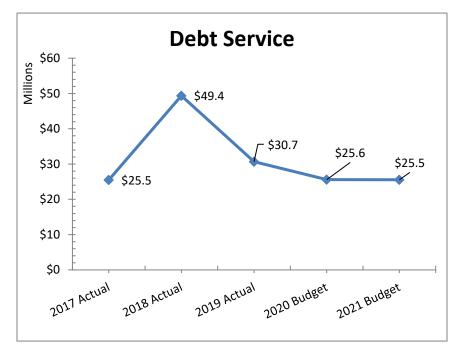

**Debt Service Funds** provide for the payment of principal and interest for General Obligation (GO) debt and is essentially flat from FY2020 to FY2021 according to the debt service schedules.

The only **Internal Service Fund**, the Health, Life & Dental Insurance Fund, increased 3.30% as the budget for health care costs has been adjusted to reflect projected cost increases in FY2021.