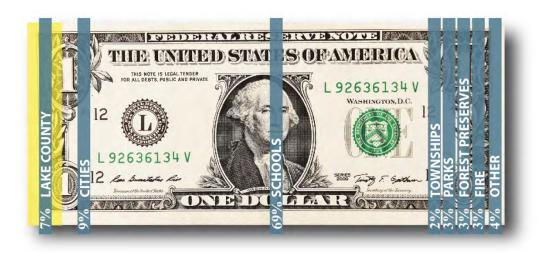

\*There are 219 taxing units in Lake County

(1 county government, 52 municipalities, 18 townships, 51 school districts, 21 park districts, libraries, fire districts, and more).