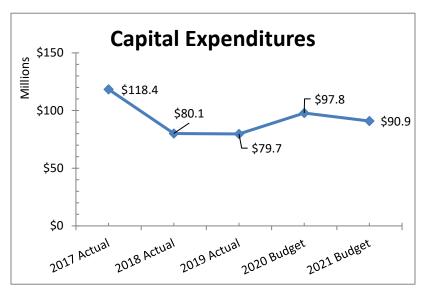

Overall, the expense budget is down \$13.4 million, or 2.3%. The capital program is down considerably in this proposed budget, a reduction of \$6.9 million, as only limited facility improvements were budgeted along with vehicle, equipment and computer replacements.

# Capital

Capital spend is the single largest category of reduction in this year's budget. Minimal investment in facilities infrastructure is included in the budget as are vehicle and equipment replacements and a reduced computer replacement amount. It is anticipated that significant planned capital expenditures will be finalized and executed starting in FY22.