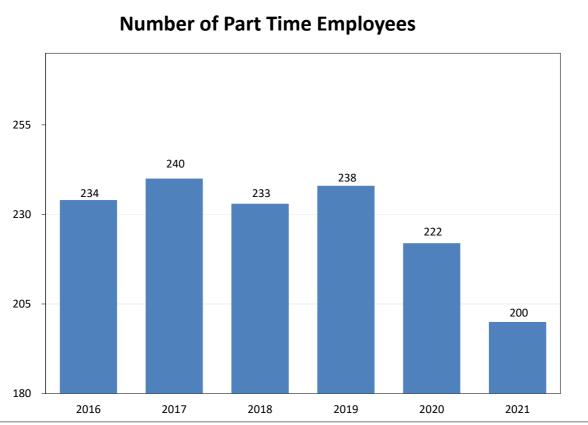

| FY21           | Flat property tax<br>(3rd straight year)  |
|----------------|-------------------------------------------|
| Quick<br>Facts | Stagnant revenue<br>(even with last year) |
| racts          | 11 fewer FT and<br>21 fewer PT employees  |