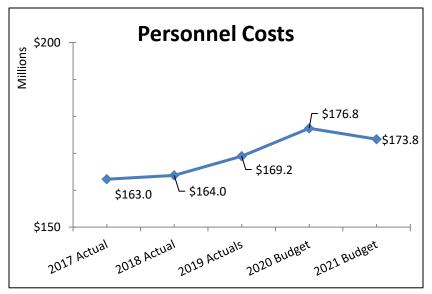

# Personnel

Like most governmental organizations, personnel and related benefits make up a large part of the budget. Due to fiscal constraints, no salary increases or adjustments have been included for nonunion employees. Scheduled wage increases in negotiated union contracts have been included in the budget in accordance with the contracts. While the employer contribution to the employees' pension system, the Illinois Municipal Retirement Fund (IMRF), went down slightly, there was an increase to the Sheriff component of that contribution. In addition, employees and Lake County are sharing equally in a 6.6% increase in health insurance costs.