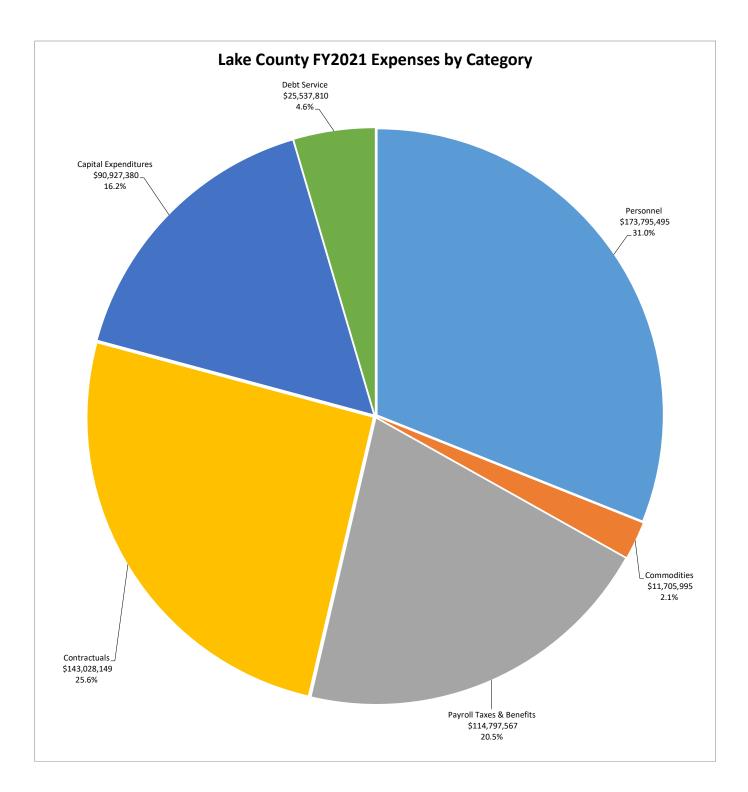

Overall, the expense budget is down \$13.4 million, or 2.3%. The capital program is down considerably in this proposed budget, a reduction of \$6.9 million, as only limited facility improvements were budgeted along with vehicle, equipment and computer replacements.

# Personnel

Like most governmental organizations, personnel and related benefits make up a large part of the budget. Due to fiscal constraints, no salary increases or adjustments have been included for nonunion employees. Scheduled wage increases in negotiated union contracts have been included in the budget in accordance with the contracts. While the employer contribution to the employees' pension system, the Illinois Municipal Retirement Fund (IMRF), went down slightly, there was an increase to the Sheriff component of that contribution. In addition, employees and Lake County are sharing equally in a 6.6% increase in health insurance costs.

# **Operations**

The categories of commodities and contractuals are the areas where departments took the biggest reductions to their budgets. As a result, overall spend in these operational categories is down 18.5% and 3.9%, respectively - which totals \$8.6 million between the two categoties - from last year.

# Capital

Capital spend is the single largest category of reduction in this year's budget. Minimal investment in facilities infrastructure is included in the budget as are vehicle and equipment replacements and a reduced computer replacement amount. It is anticipated that significant planned capital expenditures will be finalized and executed starting in FY22.