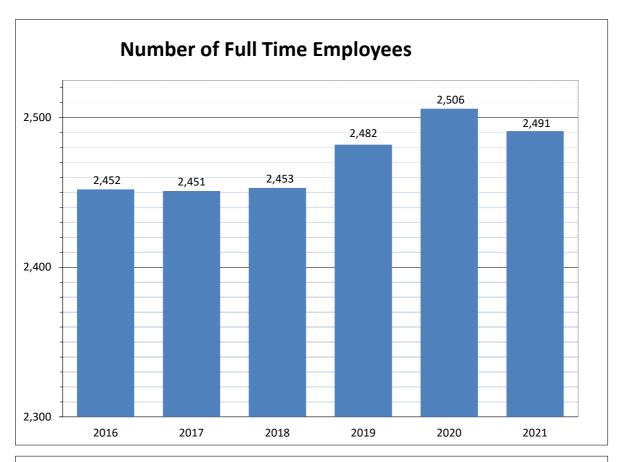

| FY21           | Flat property tax<br>(3rd straight year)  |
|----------------|-------------------------------------------|
| Quick<br>Facts | Stagnant revenue<br>(even with last year) |
| racts          | 11 fewer FT and<br>21 fewer PT employees  |