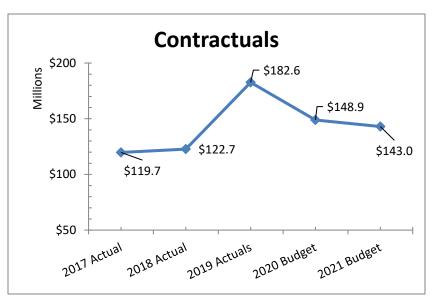

# **Operations**

The categories of commodities and contractuals are the areas where departments took the biggest reductions to their budgets. As a result, overall spend in these operational categories is down 18.5% and 3.9%, respectively - which totals \$8.6 million between the two categoties - from last year.