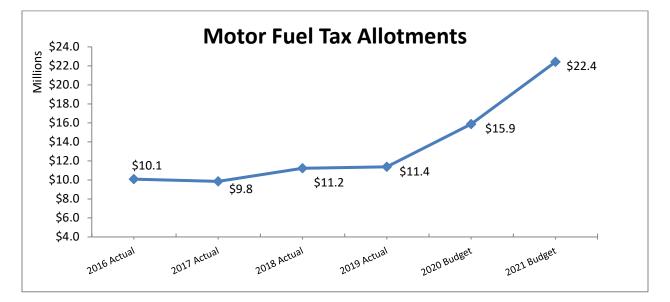

**Special Revenue Funds** serve a variety of special purposes. The increase of 6.74% primarily is the result of increased spending in road construction and maintenance in the Motor Fuel Tax fund. In addition, special revenue funds are being used to cover expenses for positions as a means of decreasing the burden on the property tax funds.