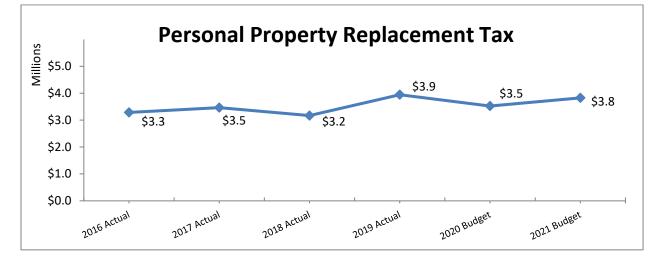

d. This source of funds makes up about 28.9% of Sales and Other Tax revenue. The budget has decreased by \$2,558,000 due to overall reductions in sales tax due to the COVID-19 crisis as discussed above.



#### Personal Property Replacement Tax

The State's Personal Property Replacement Tax (PPRT) is collected by the State of Illinois, and paid to local governments, to replace money that was lost by local governments when their powers to impose personal property taxes on corporations, partnerships, and other business entities were abolished in the state's 1970 Constitution. These funds go directly into the general fund and are used for operations; they make up about 3.6% of Sales and Other Tax revenue. The projected amount to be received from the State of Illinois increased by \$305,000.



## Estimating Intergovernmental Revenues

The County is reimbursed for services provided or granted funds at a rate as determined by other governmental entities or by the County itself. The County uses a known or anticipated reimbursement rate – such as the Public Aid rate determined by the State. Grant funds are budgeted based on awards.

## **Intergovernmental Revenue**

The County receives 14.4% of its revenue from intergovernmental sources. These revenues mostly consist of reimbursements from other government entities for services provided by the County.

## Revenue from Other Governments

The budget reflects an overall increase in revenue from municipalities, townships, and other government bodies, however, this source of revenue is variable year-to-year as it depends on the size an