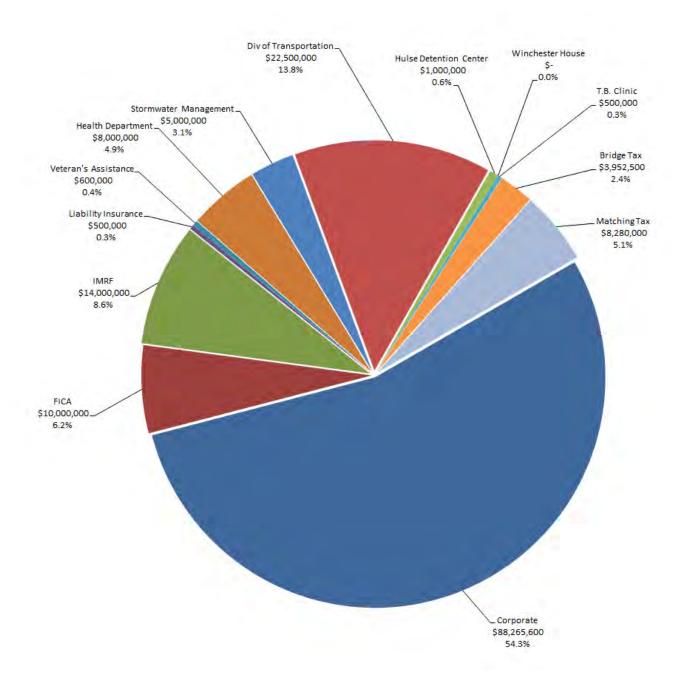

#### Lake County, Illinois - Fiscal Year 2021 Budget OVERALL SUMMARY

|                       |                                                       |                          |                                         |                               | -                 | -        | Change      | Estimated | Maximum |
|-----------------------|-------------------------------------------------------|--------------------------|-----------------------------------------|-------------------------------|-------------------|----------|-------------|-----------|---------|
|                       |                                                       | Appropriation            | Revenue                                 | Levy                          | Use of Cash       | Percent  | Dollars     | Rate      | Rate    |
|                       | PROPERTY TAX                                          |                          |                                         |                               |                   |          |             |           |         |
|                       | <b>Operating</b><br>General Fund                      | 185,238,240              | 110,189,903                             | 88,265,600                    | (13,217,262)      | 1.15%    | 1,000,000   | 0.32100   | N/A     |
|                       | FICA                                                  | 12,332,818               | 110,189,903                             | 10,000,000                    | 2,321,728         | -13.04%  | (1,500,000) | 0.03637   | N/A     |
|                       | IMRF .                                                | 18,266,043               | 7,950                                   | 14,000,000                    | 4,258,093         | 0.00%    | -           | 0.05091   | N/A     |
|                       | Liability Insurance and Risk Fund                     | 5,790,888                | 673,410                                 | 500,000                       | 4,617,478         | -28.57%  | (200,000)   | 0.00182   | N/A     |
|                       | Veterans Assistance Commission                        | 663,206                  | 59,628                                  | 600,000                       | 3,579             | 0.00%    | -           | 0.00218   | 0.04000 |
|                       | Health Department                                     | 77,267,139               | 58,922,572                              | 8,000,000                     | 10,344,567        | -33.33%  | (4,000,000) | 0.02909   | 0.15000 |
|                       | Stormwater Management                                 | 2,965,705                | 856,841                                 | 5,000,000                     | (2,891,136)       | 56.25%   | 1,800,000   | 0.01818   | 0.20000 |
|                       | Division of Transportation                            | 21,526,961               | 6,192,926                               | 22,500,000                    | (7,165,965)       | 15.38%   | 3,000,000   | 0.08183   | 0.20000 |
|                       | Hulse Detention Center                                | 7,562,169                | 5,841,349                               | 1,000,000                     | 720,820           | 0.00%    |             | 0.00364   | 0.10000 |
|                       | Winchester House                                      | 939,214                  | 93,464                                  | 0                             |                   | -100.00% | (100,000)   | -         | 0.10000 |
|                       | TB Clinic                                             | 772,002                  | 109,654                                 | 500,000                       | 162,348           | 0.00%    | -           | 0.00182   | 0.15000 |
|                       | SUB TOTAL OPERATING                                   | 333,324,386              | 182,958,786<br>333,32                   | 150,365,600                   | -0                | 0.00%    | 0           | 0.54684   |         |
|                       | CAPITAL                                               |                          | 555,52                                  | 4,580                         |                   |          |             |           |         |
|                       | Bridge Tax                                            | 3,917,604                | 14,545                                  | 3,952,500                     | (49,441)          | 0.00%    | -           | 0.01437   | 0.25000 |
|                       | Matching Tax                                          | 8,337,823                | 78,093                                  | 8,280,000                     | (20,270)          | 0.00%    |             | 0.03011   | 0.05000 |
|                       | SUB TOTAL CAPITAL                                     | 12,255,427               | 92,638                                  | 12,232,500                    | (69,711)          | 0.00%    | -           | 0.04449   |         |
|                       |                                                       | · · ·                    | 12,325                                  |                               |                   |          |             |           |         |
|                       | TOTAL PROPERTY TAX                                    | 345,579,813              | 183,051,424                             | -                             | (69,711)          | 0.000%   | 0           | 0.59132   |         |
|                       |                                                       | -                        | 345,64                                  | 9,524                         |                   |          |             |           |         |
|                       | TRUTH-IN-TAXATION EFFECT:                             |                          |                                         |                               |                   |          |             |           |         |
|                       | SPECIAL REVENUE                                       |                          |                                         |                               |                   |          |             |           |         |
|                       | Probation Services Fee .                              | 2,706,490                | 1,445,000                               | 0                             | 1,261,490         |          |             |           |         |
|                       | Law Library                                           | 404,337                  | 395,800                                 | 0                             | 8,537             |          |             |           |         |
|                       | Transportation Safety Highway Hire-back               | FF 000                   | 21 200                                  | ~                             | 22.000            |          |             |           |         |
|                       | Fund                                                  | 55,000                   | 31,200                                  | 0                             | 23,800            |          |             |           |         |
|                       | Children's Waiting Room Fund                          | 181,358                  | 180,500                                 | 0<br>0                        | 858<br>(200)      |          |             |           |         |
|                       | Neutral Site Custody Exchange Fee<br>Court Automation | 175,000<br>1,657,752     | 175,200<br>756,512                      | 0                             | (200)<br>901,240  |          |             |           |         |
|                       | Circuit Clerk Electronic Citation Fund                | 150,000                  | 165,673                                 | 0                             | (15,673)          |          |             |           |         |
|                       | Court Document Storage .                              | 1,482,245                | 757,943                                 | 0                             | 724,302           |          |             |           |         |
|                       | Recorder Automation .                                 | 1,536,722                | 1,278,715                               | 0                             | 258,007           |          |             |           |         |
|                       | Vital Records Automation                              | 73,046                   | 79,937                                  | 0                             | (6,891)           |          |             |           |         |
|                       |                                                       |                          |                                         |                               |                   |          |             |           |         |
|                       | State's Attorney Records Automation_F263              | 35,000                   | 32,000                                  | 0                             | 3,000             |          |             |           |         |
|                       | GIS Automation Fee                                    | 1,955,500                | 1,957,000                               | 0                             | (1,500)           |          |             |           |         |
|                       |                                                       |                          |                                         |                               |                   |          |             |           |         |
|                       | Public Defender Records Automation Fund               | 0                        | 5,000                                   | 0                             | (5,000)           |          |             |           |         |
|                       | Tax Sale Automation Fee                               | 157,545                  | 104,802                                 | 0                             | 52,743            |          |             |           |         |
|                       | Coroner Fees<br>Motor Fuel Tax                        | 191,332<br>23,448,213    | 250,300                                 | 0                             | (58,968)<br>0     |          |             |           |         |
|                       | MOLOF FUELTAX                                         | 23,448,213               | 23,448,213                              | 0                             | 0                 |          |             |           |         |
|                       | Sales Tax for Transportation & Public Safety          | 32,123,034               | 32,123,034                              | 0                             | 0                 |          |             |           |         |
|                       | Solid Waste Management Tax                            | 200,000                  | 201,635                                 | 0                             | (1,635)           |          |             |           |         |
|                       | Community Development                                 | 5,045,985                | 4,860,464                               | 0                             | 185,521           |          |             |           |         |
|                       | Workforce Development                                 | 6,907,407                | 6,907,407                               | 0                             | 0                 |          |             |           |         |
|                       | Video Gaming                                          | 646,892                  | 733,528                                 | 0                             | (86,636)          |          |             |           |         |
|                       | TOTAL SPECIAL REVENUE                                 | 79,132,858               | 75,889,864                              | 0                             | 3,242,994         |          |             |           |         |
|                       | CAPITAL PROJECTS                                      |                          |                                         |                               |                   |          |             |           |         |
|                       | Capital Improvement Fund                              | 5,700,000                | 0                                       | 0                             | 5,700,000         |          |             |           |         |
|                       | DEBT SERVICE FUNDS                                    |                          |                                         |                               |                   |          |             |           |         |
|                       | 2018 GO Refunding Bonds                               | 2,590,500                | 2,590,500                               | 0                             | 0                 |          |             |           |         |
|                       | 2019 GO Refunding Bonds                               | 1,768,800                | 1,768,800                               | 0                             | 0                 |          |             |           |         |
|                       | 2013 GO Road Bonds                                    | 6,950,300                | 6,950,300                               | 0                             | 0                 |          |             |           |         |
|                       | 2015 GO Alternate Bond                                | 5,033,775                | 5,033,775                               | 0                             | 0                 |          |             |           |         |
| >                     | TOTAL DEBT SERVICE                                    | 16,343,375               | 16,343,375                              | 0                             | 0                 |          |             |           |         |
| Proprietary<br>Funds  | INTERNAL SERVICE<br>Health, Life & Dental Insurance   | 47,564,900               | 47,564,900                              | 0                             | 0                 |          |             |           |         |
| oprieta<br>Funds      |                                                       | +1,504,500               | -,,,,,,,,,,,,,,,,,,,,,,,,,,,,,,,,,,,,,, | U                             | 0                 |          |             |           |         |
| Pro                   | Public Works                                          | 62,586,806               | 54,042,299                              | 178,845                       | 8,365,662         |          |             |           |         |
|                       | TOTALS:                                               | 556,907,752              |                                         | 162,776,945                   | 17,238,945        |          |             |           |         |
|                       | SPECIAL SERVICE AREAS                                 |                          |                                         |                               |                   |          |             |           |         |
| as                    | Special Service Area #8 Loon Lake                     | 50,000                   | 0                                       | 50,000                        | 0                 |          |             |           |         |
| Are                   | Special Service Area #12 The Woods of                 |                          |                                         |                               |                   |          |             |           |         |
| rice                  | Ivanhoe                                               | 25,317                   | 774                                     | 34,426                        | 9,884             |          |             |           |         |
| Special Service Areas | Special Service Area #17 Construction                 | 28,320                   | 0                                       | 28,320                        | 0                 |          |             |           |         |
| ial                   |                                                       |                          |                                         |                               |                   |          |             |           |         |
| pec                   | Special Service Area #13 Tax Exempt 2007A             |                          | -                                       | 226 225                       | 10                |          |             |           |         |
| S                     | Spencer Highlands, Elmcrest Construction              | 226,008                  | 0                                       | 226,008                       | (0)               |          |             |           |         |
|                       | Special Service Area #16_F354                         | 2,555,000                | 0<br>774                                | 2,555,000<br><b>2,893,755</b> | 0<br><b>9,884</b> |          |             |           |         |
|                       | GRAND TOTAL                                           | 2,884,645<br>559,792,396 | 774<br>376,892,636                      | 2,893,755                     | 9,884             |          |             |           |         |
|                       |                                                       |                          | 542,56                                  |                               | , , ,             |          |             |           |         |