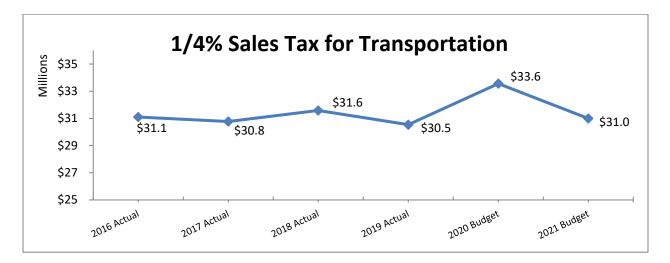

increase in MFT revenue. Additionally, MFT will continue to increase with the CPI for future years.



## *¼%* RTA Sales Tax for Transportation and Public Safety.

The state collects a 0.75% general sales tax on purchases of general merchandise and qualifying food, drugs, and medical appliances on behalf of the Regional Transit Authority (RTA). The County Board has designated these funds for road improvements. The goods and services to which this tax applies are different than that of the other sales tax categories discussed above. The County receives a portion (25%) of the amount collected. This source of funds makes up about 28.9% of Sales and Other Tax revenue. The budget has decreased by \$2,558,000 due to overall reductions in sales tax due to the COVID-19 crisis as discussed above.



#### Personal Property Replacement Tax

The State's Personal Property Replacement Tax (PPRT) is collected by the State of Illinois, and paid to local governments, to replace money that was lost by local governments when their powers to impose personal property taxes on corporations, partnerships, and other business entities were abolished in the state's 1970 Constitution. These funds go directly into the general fund and are used for operations; they make up about 3.6% of Sales and Other Tax revenue. The projected amount to be received from the State of Illinois increased by \$305,000.



## Estimating Intergovernmental Revenues

The County is reimbursed for services provided or granted funds at a rate as determined by other governmental entities or by the County itself. The County uses