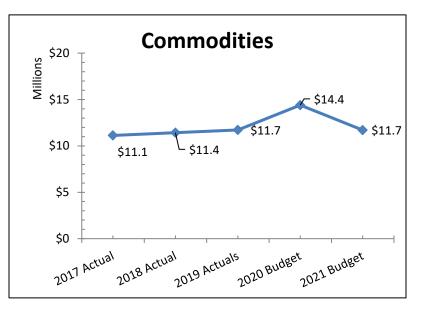

# **Operations**

The categories of commodities and contractuals are the areas where departments took the biggest reductions to their budgets. As a result, overall spend in these operational categories is down 18.5% and 3.9%, respectively - which totals \$8.6 million between the two categoties - from last year.