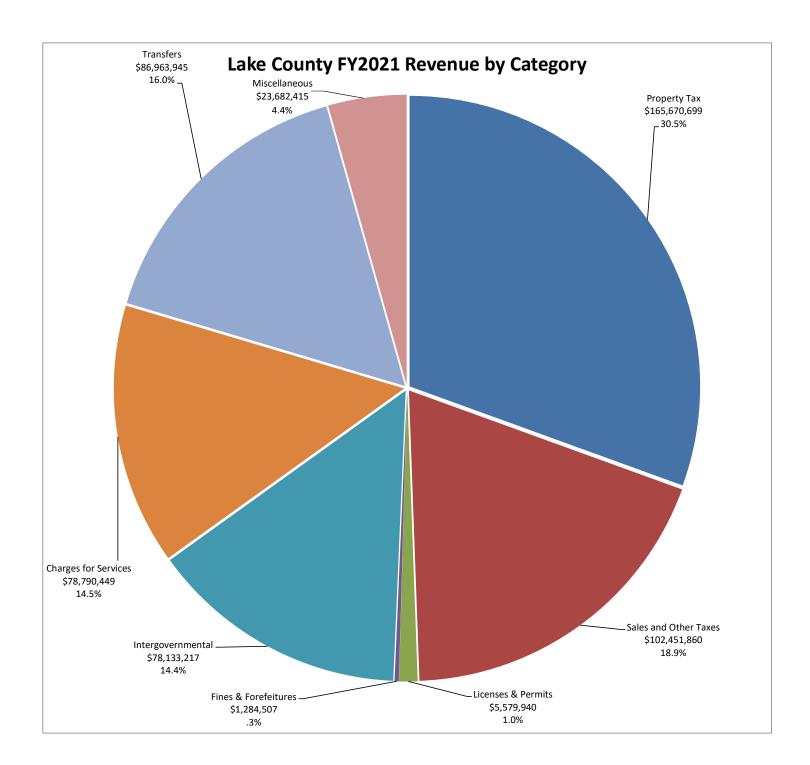

## Revenue

While Lake County has weathered economic downturns before, the COVID-19 pandemic created an unprecedented situation of a public health emergency that impacted not just the economicallysensitive revenues through mandatory shut-downs and high unemployment but also charges for service and user fee-oriented revenue as Lake County's offices were fully or partially closed for a period as well. The length of the pandemic, the possibility of a second wave, and the speed of the recovery are all uncertain, but the FY21 budget assumes that total revenue will remain roughly the same as the FY20 budget. Property taxes, which make up 30.5% of overall revenue, have been proposed to remain flat for the third year in a row. Licenses and permits, and fines and forfeitures are projected to decline. These reductions are in areas such as building permit fees and law and judicial-releatd revenues in response to the pandemic. Miscellaneous revenue is also projected decrease due to decreases in various revenues, including interest income. Intergovernmental revenue is expected to increase, especially in the Health Department, Workforce Development, and Community Development grant funds, as the current situation has resulted in a greater need for those services.