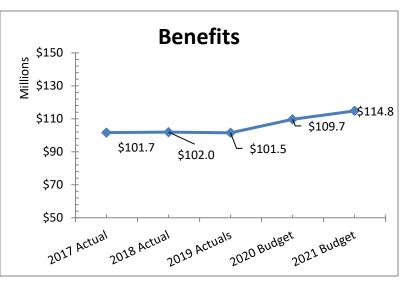

# **Operations**

The categories of commodities and contractuals are the areas where departments took the biggest reductions to their budgets. As a result, overall spend in these operational categories is down 18.5% and 3.9%, respectively - which totals \$8.6 million between the two categoties - from last year.