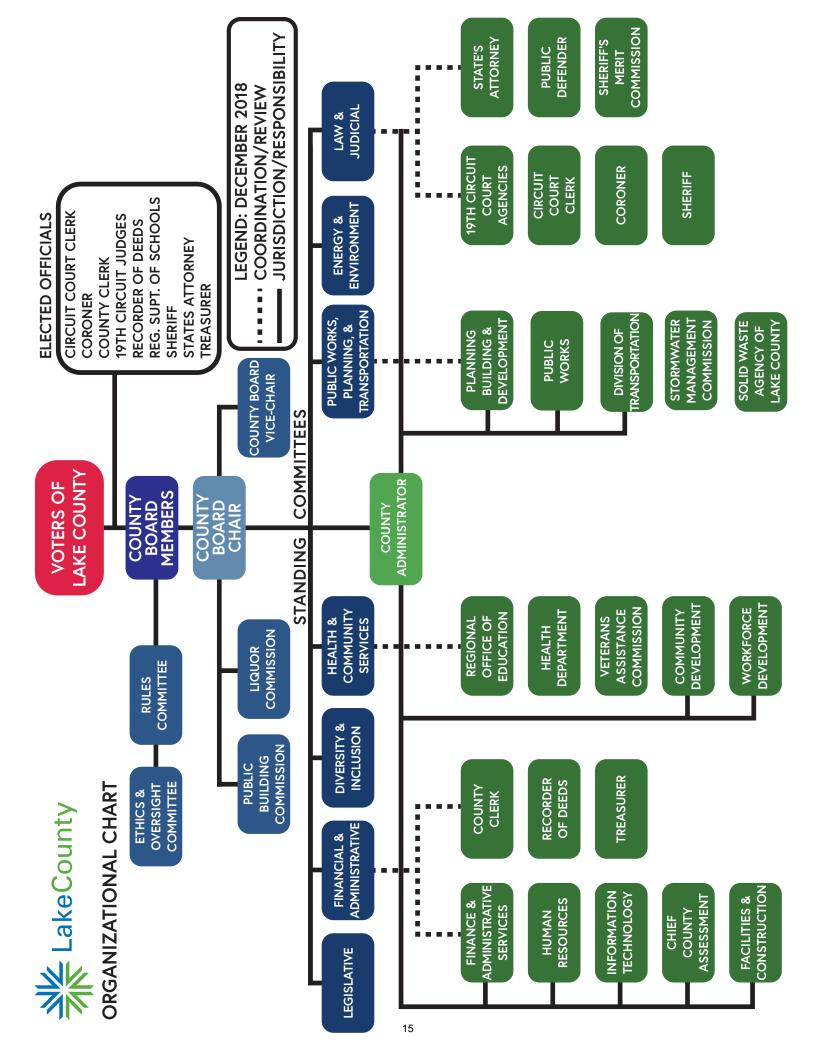

# LAKE COUNTY GOVERNMENT OVERVIEW

County Board members represent their respective districts. The County Board maintains policy-making and legislative authority, and approves a budget that funds all county government departments.

\*There are 219 taxing units in Lake County

(1 county government, 52 municipalities, 18 townships, 51 school districts, 21 park districts, libraries, fire districts, and more).

# 21 Elected County Board Members

County Board members represent their respective districts. The County Board maintains policy-making and legislative authority, and approves a budget that funds all county government departments.

## 8 Elected Officials

(Sheriff, State's Attorney, Treasurer, County Clerk, Circuit Court Clerk, Coroner, Recorder of Deeds, Regional Superintendent of Schools)

2,691 Employees

# Judicial & Public Safety

Circuit Court Clerk, Coroner, Sheriff, State's Attorney, 19th Judicial Circuit, and Public Defender

Key Services: court functions (criminal, civil, juvenile, mental health, drug, and family); the jail; sheriff highway patrol; death investigations and autopsies

### **Public Works & Transportation**

Public Works and Division of Transportation

Key Services: maintenance of county roads and traffic signals; traffic management; infrastructure improvements for county roadways; paratransit; bike paths; water and sewer

#### Finance & Administration

County Administration, Finance & Administrative Services, Human Resources, Communications, Emergency Management, Information Technology, and GIS/Mapping

Key Services: policy development and implementation; budget development and oversight; purchasing goods and services; legislative program; facilities management; job recruitment; transparency initiatives; website content

#### **Elections & Records**

**County Clerk, Recorder of Deeds, Treasurer, and Chief County Assessment Office** Key Services: document recordings; records (birth, death, marriage, property, other); tax collection and distribution; property tax appeals and relief; elections

#### **Health & Community Services**

Health Department, Workforce Development, Community Development, Regional Office of Education, Veterans Assistance Commission, and Winchester House Key Services: veterans' assistance; healthcare; immunizations; affordable housing; animal control; employment assistance and job training; restaurant inspections

#### Planning, Building & Zoning

Planning, Building & Development and Stormwater Management Commission Key Services: building and development permits; sustainability; flood control