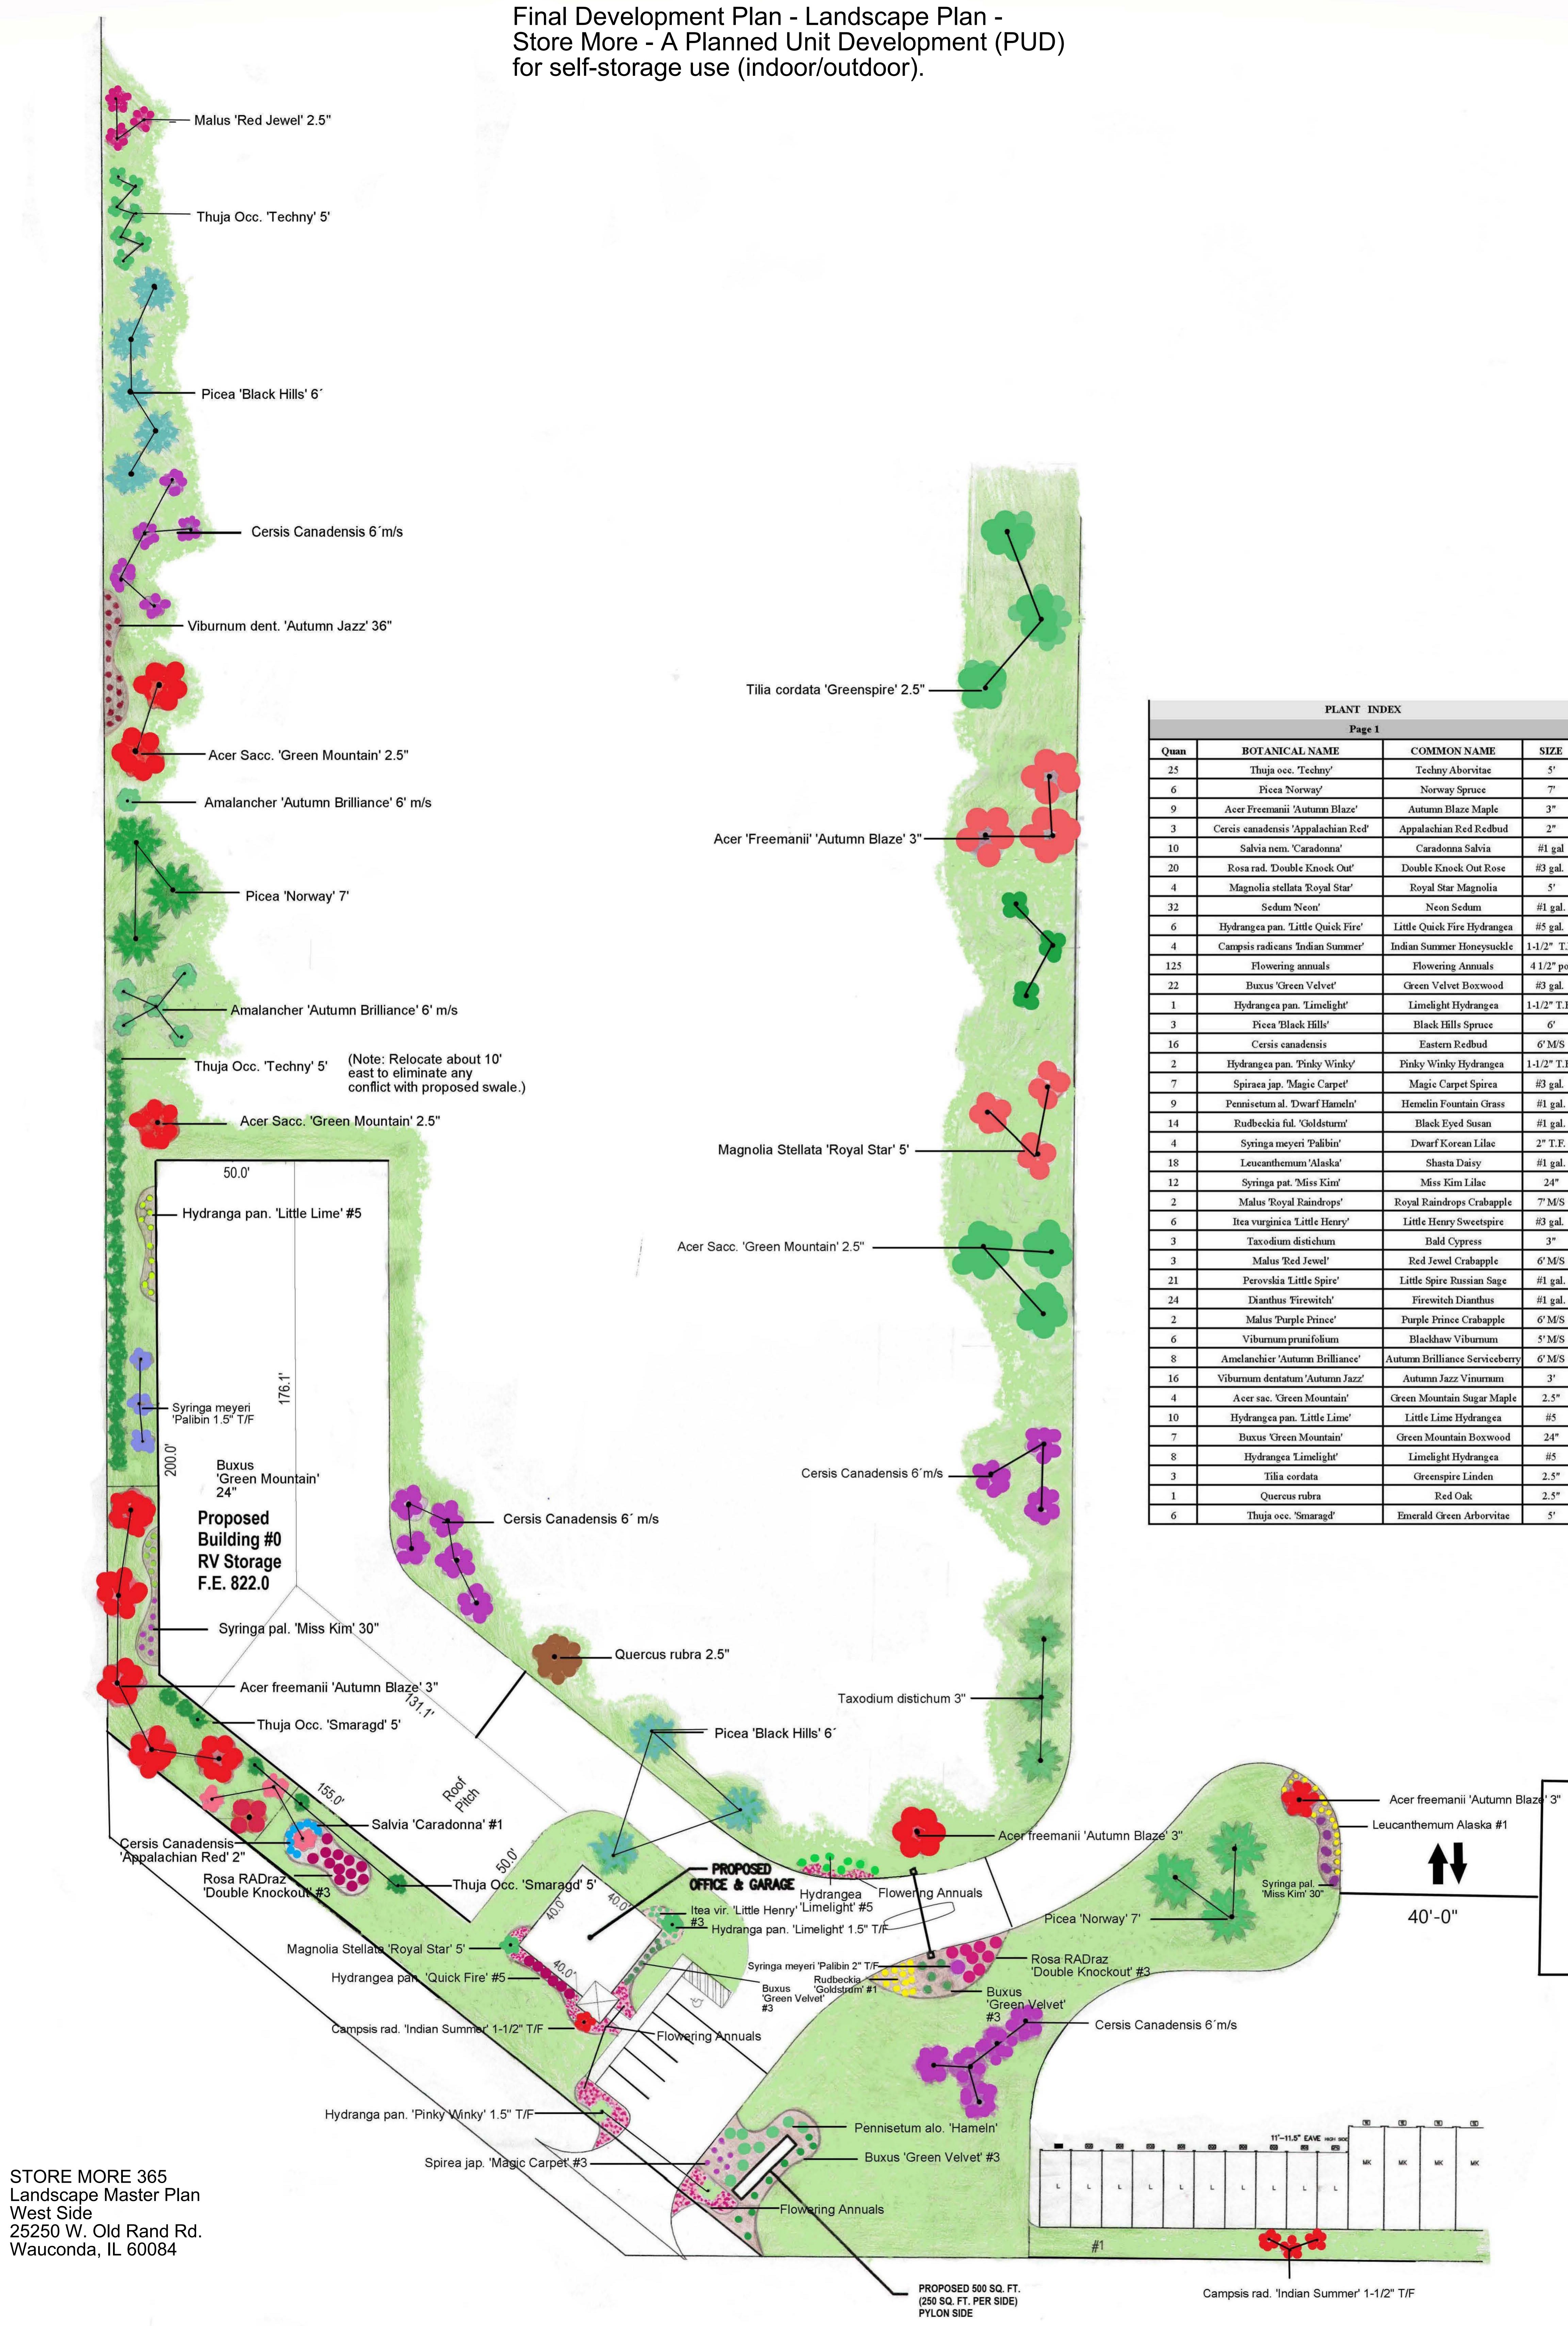

| PLANT INDEX<br>Page 1 |                                     |                                |             |  |
|-----------------------|-------------------------------------|--------------------------------|-------------|--|
|                       |                                     |                                |             |  |
| 25                    | Thuja oce. 'Techny'                 | Techny Aborvitae               | 5'          |  |
| 6                     | Picea Norway'                       | Norway Spruce                  | 7'          |  |
| 9                     | Acer Freemanii 'Autumn Blaze'       | Autumn Blaze Maple             | 3"          |  |
| 3                     | Cercis canadensis 'Appalachian Red' | Appalachian Red Redbud         | 2"          |  |
| 10                    | Salvia nem. 'Caradonna'             | Caradonna Salvia               | #1 gal      |  |
| 20                    | Rosa rad. 'Double Knock Out'        | Double Knock Out Rose          | #3 gal.     |  |
| 4                     | Magnolia stellata 'Royal Star'      | Royal Star Magnolia            | 5'          |  |
| 32                    | Sedum 'Neon'                        | Neon Sedum                     | #1 gal.     |  |
| 6                     | Hydrangea pan. Little Quick Fire'   | Little Quick Fire Hydrangea    | #5 gal.     |  |
| 4                     | Campsis radicans Indian Summer'     | Indian Summer Honeysuckle      | 1-1/2" T.F. |  |
| 125                   | Flowering annuals                   | Flowering Annuals              | 4 1/2" pot  |  |
| 22                    | Buxus 'Green Velvet'                | Green Velvet Boxwood           | #3 gal.     |  |
| 1                     | Hydrangea pan. 'Limelight'          | Limelight Hydrangea            | 1-1/2" T.F. |  |
| 3                     | Picea 'Black Hills'                 | Black Hills Spruce             | 6'          |  |
| 16                    | Cersis canadensis                   | Eastern Redbud                 | 6' M/S      |  |
| 2                     | Hydrangea pan. 'Pinky Winky'        | Pinky Winky Hydrangea          | 1-1/2" T.F. |  |
| 7                     | Spiraea jap. 'Magic Carpet'         | Magic Carpet Spirea            | #3 gal.     |  |
| 9                     | Pennisetum al. 'Dwarf Hameln'       | Hemelin Fountain Grass         | #1 gal.     |  |
| 14                    | Rudbeckia ful. 'Goldsturm'          | Black Eyed Susan               | #1 gal.     |  |
| 4                     | Syringa meyeri 'Palibin'            | Dwarf Korean Lilac             | 2" T.F.     |  |
| 18                    | Leucanthemum 'Alaska'               | Shasta Daisy                   | #1 gal.     |  |
| 12                    | Syringa pat. 'Miss Kim'             | Miss Kim Lilac                 | 24"         |  |
| 2                     | Malus 'Royal Raindrops'             | Royal Raindrops Crabapple      | 7' M/S      |  |
| 6                     | Itea vurginica 'Little Henry'       | Little Henry Sweetspire        | #3 gal.     |  |
| 3                     | Taxodium distichum                  | Bald Cypress                   | 3"          |  |
| 3                     | Malus 'Red Jewel'                   | Red Jewel Crabapple            | 6' M/S      |  |
| 21                    | Perovskia 'Little Spire'            | Little Spire Russian Sage      | #1 gal.     |  |
| 24                    | Dianthus 'Firewitch'                | Firewitch Dianthus             | #1 gal.     |  |
| 2                     | Malus 'Purple Prince'               | Purple Prince Crabapple        | 6' M/S      |  |
| 6                     | Viburnum prunifolium                | Blackhaw Viburnum              | 5' M/S      |  |
| 8                     | Amelanchier 'Autumn Brilliance'     | Autumn Brilliance Serviceberry | 6' M/S      |  |
| 16                    | Viburnum dentatum 'Autumn Jazz'     | Autumn Jazz Vinurnum           | 3'          |  |
| 4                     | Acer sac. 'Green Mountain'          | Green Mountain Sugar Maple     | 2.5"        |  |
| 10                    | Hydrangea pan. Little Lime'         | Little Lime Hydrangea          | #5          |  |
| 7                     | Buxus 'Green Mountain'              | Green Mountain Boxwood         | 24"         |  |
| 8                     | Hydrangea 'Limelight'               | Limelight Hydrangea            | #5          |  |
| 3                     | Tilia cordata                       | Greenspire Linden              | 2.5"        |  |
| 1                     | Quercus rubra                       | Red Oak                        | 2.5"        |  |
| 6                     | Thuja occ. 'Smaragd'                | Emerald Green Arborvitae       | 51          |  |

Final Development Plan - Landscape Plan -Store More - A Planned Unit Development (PUD) for self-storage use (indoor/outdoor).