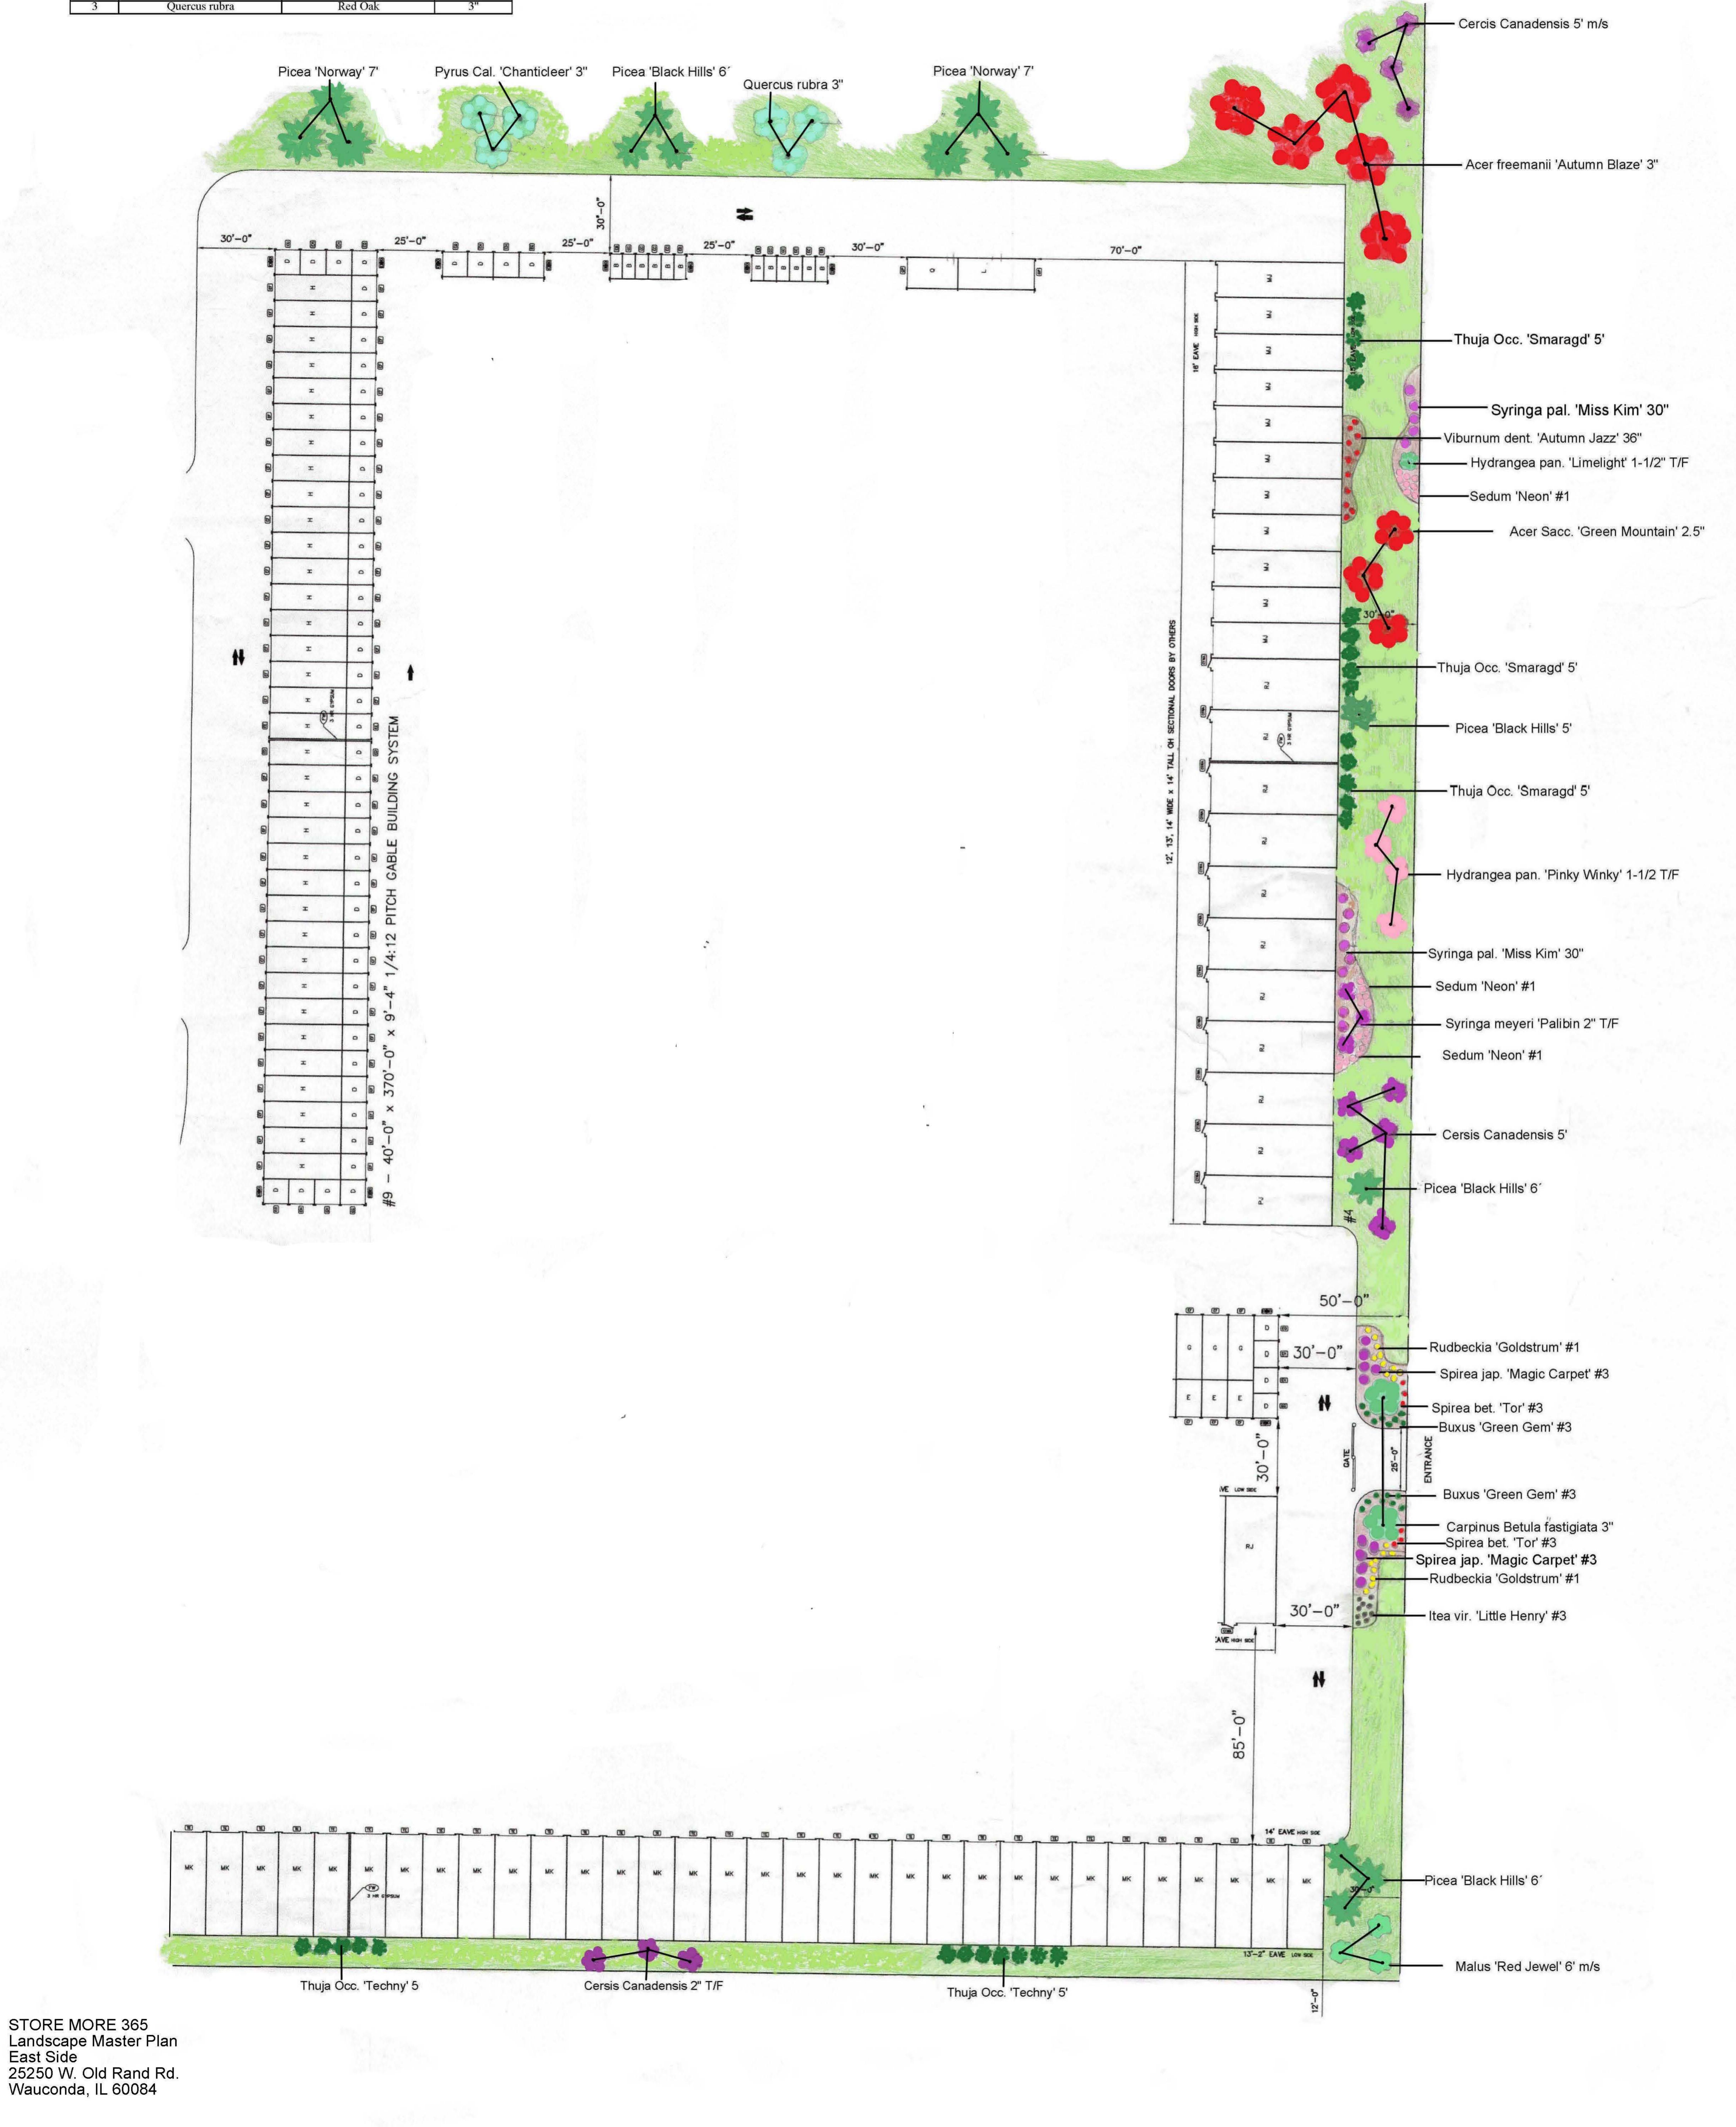

|    | PLANT INDEX<br>Page 2          |                            |             |  |  |
|----|--------------------------------|----------------------------|-------------|--|--|
|    |                                |                            |             |  |  |
| 12 | Thuja 'Techny'                 | Techny Arborvitae          | 5'          |  |  |
| 6  | Picea 'Norway'                 | Norway Spruce              | 7'          |  |  |
| 5  | Acer freemanii 'Autumn Blaze'  | Autumn Blaze Maple         | 3"          |  |  |
| 1  | Hydrangea pan. 'Limelight'     | Limelight Hydrangea        | 1-1/2" T.F. |  |  |
| 8  | Picea 'Black Hills'            | Black Hills Spruce         | 6'          |  |  |
| 10 | Spiraea jap. 'Magic Carpet'    | Magic Carpet Spirea        | #3 gal.     |  |  |
| 19 | Rudbeckia ful. 'Goldstrum'     | Black Eyed Susan           | #1 gal.     |  |  |
| 3  | Syringa meyeri 'Palibin'       | Dwarf Korean Lilac         | 2" T.F.     |  |  |
| 5  | Syringa pat. 'Miss Kim'        | Miss Kim Lilac             | 24"         |  |  |
| 8  | Itea virginica 'Little Henry'  | Little Henry Sweetspire    | #3          |  |  |
| 5  | Pyrus cal. 'Chanticleer'       | Chanticleer Pear           | 3"          |  |  |
| 23 | Sedum 'Neon'                   | Neon Sedum                 | #1 gal.     |  |  |
| 3  | Cersis canadensis              | Eastern Redbud             | 2" T.F.     |  |  |
| 16 | Buxus 'Green Gem'              | Green Gem Boxwood          | #3 gal.     |  |  |
| 15 | Thuja occ. 'Smaragd'           | Emerald Green Arborvitae   | 5'          |  |  |
| 3  | Malus 'Red Jewel'              | Red Jewel Crabapple        | 6'          |  |  |
| 6  | Spirea bet. 'Tor'              | Birchleaf spirea           | #3          |  |  |
| 5  | Cersis canadensis              | Eastern Redbud             | 5'          |  |  |
| 4  | Hydrangea pan. 'Pinky Winky'   | Pinky Winky Hydrangea      | 1-1/2" T.F. |  |  |
| 3  | Acer sac. 'Green Mountain'     | Green Mountain Sugar Maple | 2.5"        |  |  |
| 11 | Viburnum dentatum 'Autumn Jazz | Autumn Jazz Viburnum       | 3'          |  |  |
| 3  | Quercus rubra                  | Red Oak                    | 3"          |  |  |

Final Development Plan - Landscape Plan -Store More - A Planned Unit Development (PUD) for self-storage use (indoor/outdoor).