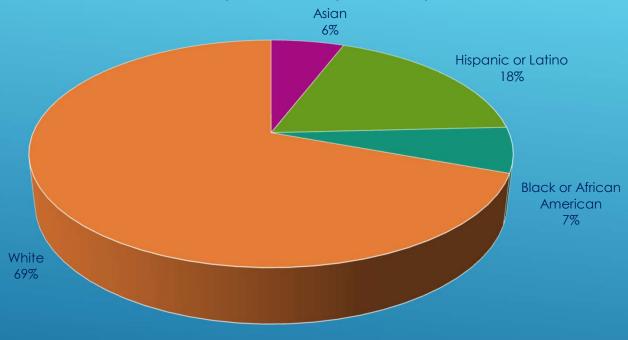

#### Lake County Employees by Ethnicity: Union Employees

\*Data based off 613 employees in positions covered by a bargaining agreement.

#### Lake County Employees By Ethnicity: NON Union Employees

\*Data based off 1928 employees in positions not covered by a bargaining agreement.

#### Lake County Employees By Ethnicity: Management

\*Data based off 371 total employees in management positions.

#### Lake County Employees By Ethnicity: Non Management

\*Data based off 1915 total employees in non-management positions.