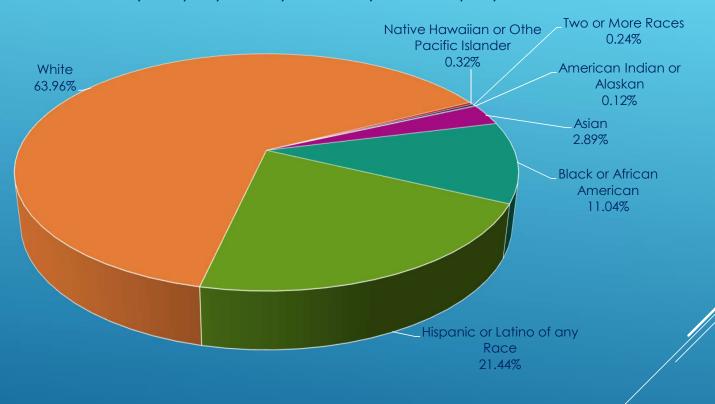

## Lake County Employees by Ethnicity: ALL Employees

\*Data based off 2528 employees.