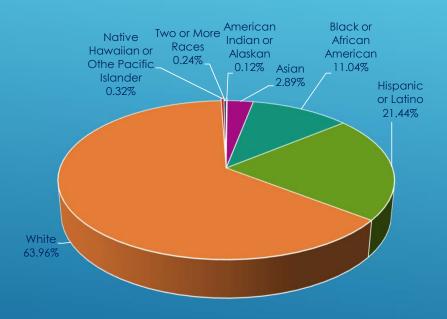

of Lake County Employees by Ethnicity

## Lake County Employees by Ethnicity: ALL Employees



\*Data based off 2528 employees.

#### Lake County Employees by Ethnicity: Union Employees



\*Data based off 613 employees in positions covered by a bargaining agreement.

#### Lake County Employees By Ethnicity: NON Union Employees



\*Data based off 1928 employees in positions not covered by a bargaining agreement.

#### Lake County Employees By Ethnicity: Management



\*Data based off 371 total employees in management positions.

#### Lake County Employees By Ethnicity: Non Management



\*Data based off 1915 total employees in non-management positions.

# Lake County Citizens by Ethnicity



\*Data based off 2010 Decennial Census

## Lake County Ethnicity: Employees Compared to Citizens



Lake County Employees