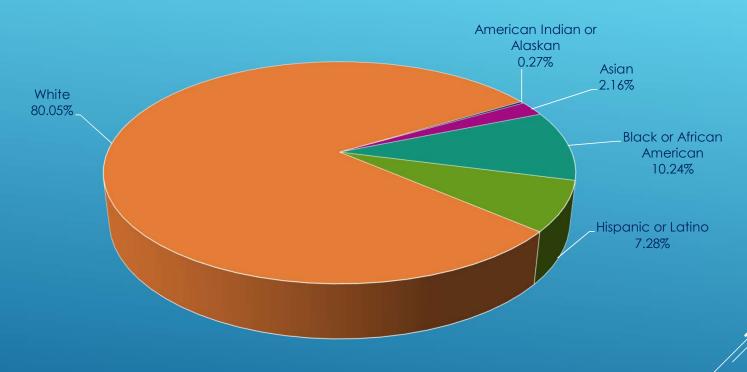

#### Lake County Employees By Ethnicity: Management

\*Data based off 371 total employees in management positions.