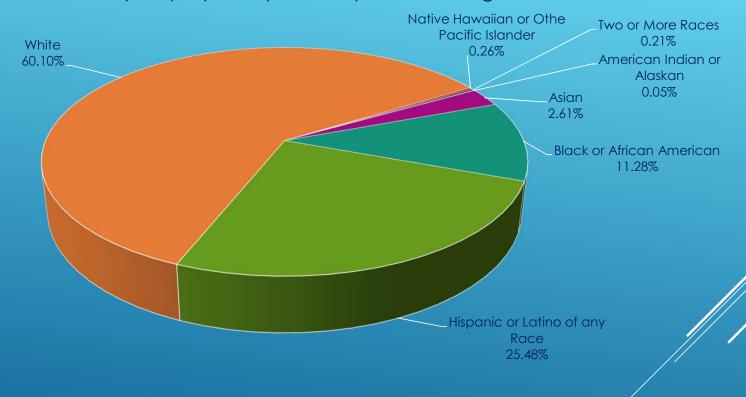

## Lake County Employees by Ethnicity: ALL Employees

\*Data based off 2528 employees.