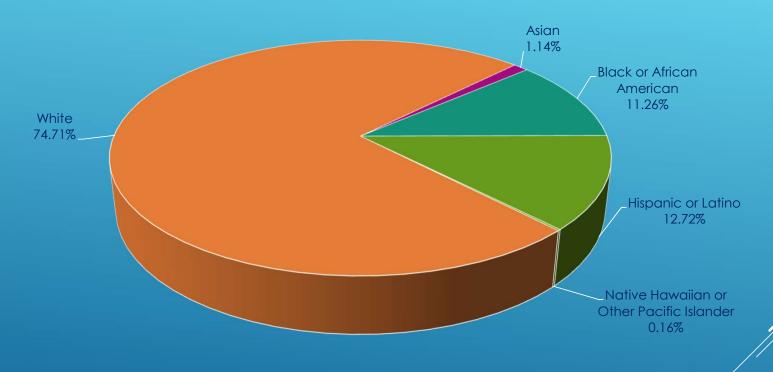

# LAKE COUNTY DEMOGRAPHICS

A Breakdown of Lake County Employees by Ethnicity

## Lake County Employees by Ethnicity: ALL Employees



\*Data based off 2528 employees.

#### Lake County Employees by Ethnicity: Union Employees



\*Data based off 613 employees in positions covered by a bargaining agreement.

#### Lake County Employees By Ethnicity: NON Union Employees



\*Data based off 1928 employees in positions not covered by a bargaining agreement.

#### Lake County Employees By Ethnicity: Management



\*Data based off 371 total employees in management positions.

#### Lake County Employees By Ethnicity: Non Management



\*Data based off 1915 total employees in non-management positions.

# Lake County Citizens by Ethnicity



\*Data based off 2010 Decennial Census

## Lake County Ethnicity: Employees Compared to Citizens



Lake County Employees