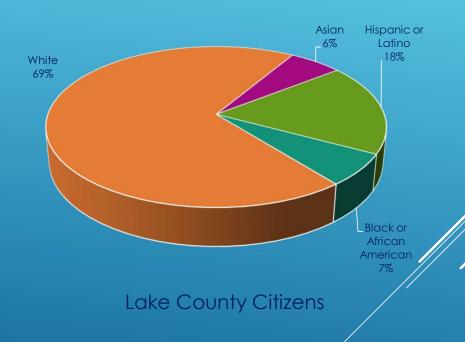

# Lake County Citizens by Ethnicity

\*Data based off 2010 Decennial Census

## Lake County Ethnicity: Employees Compared to Citizens

Lake County Employees