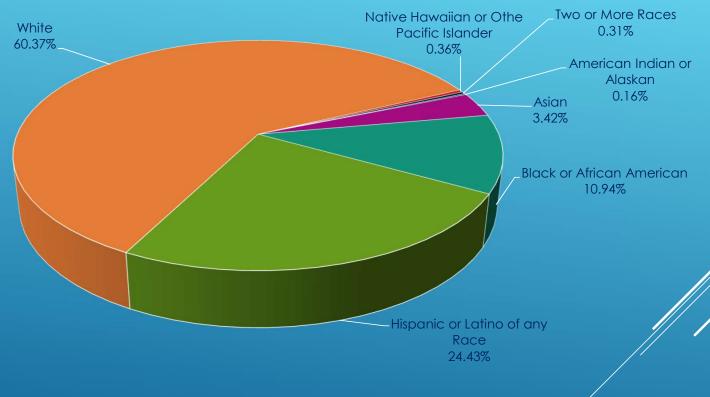

#### Lake County Employees By Ethnicity: NON Union Employees

\*Data based off 1928 employees in positions not covered by a bargaining agreement.