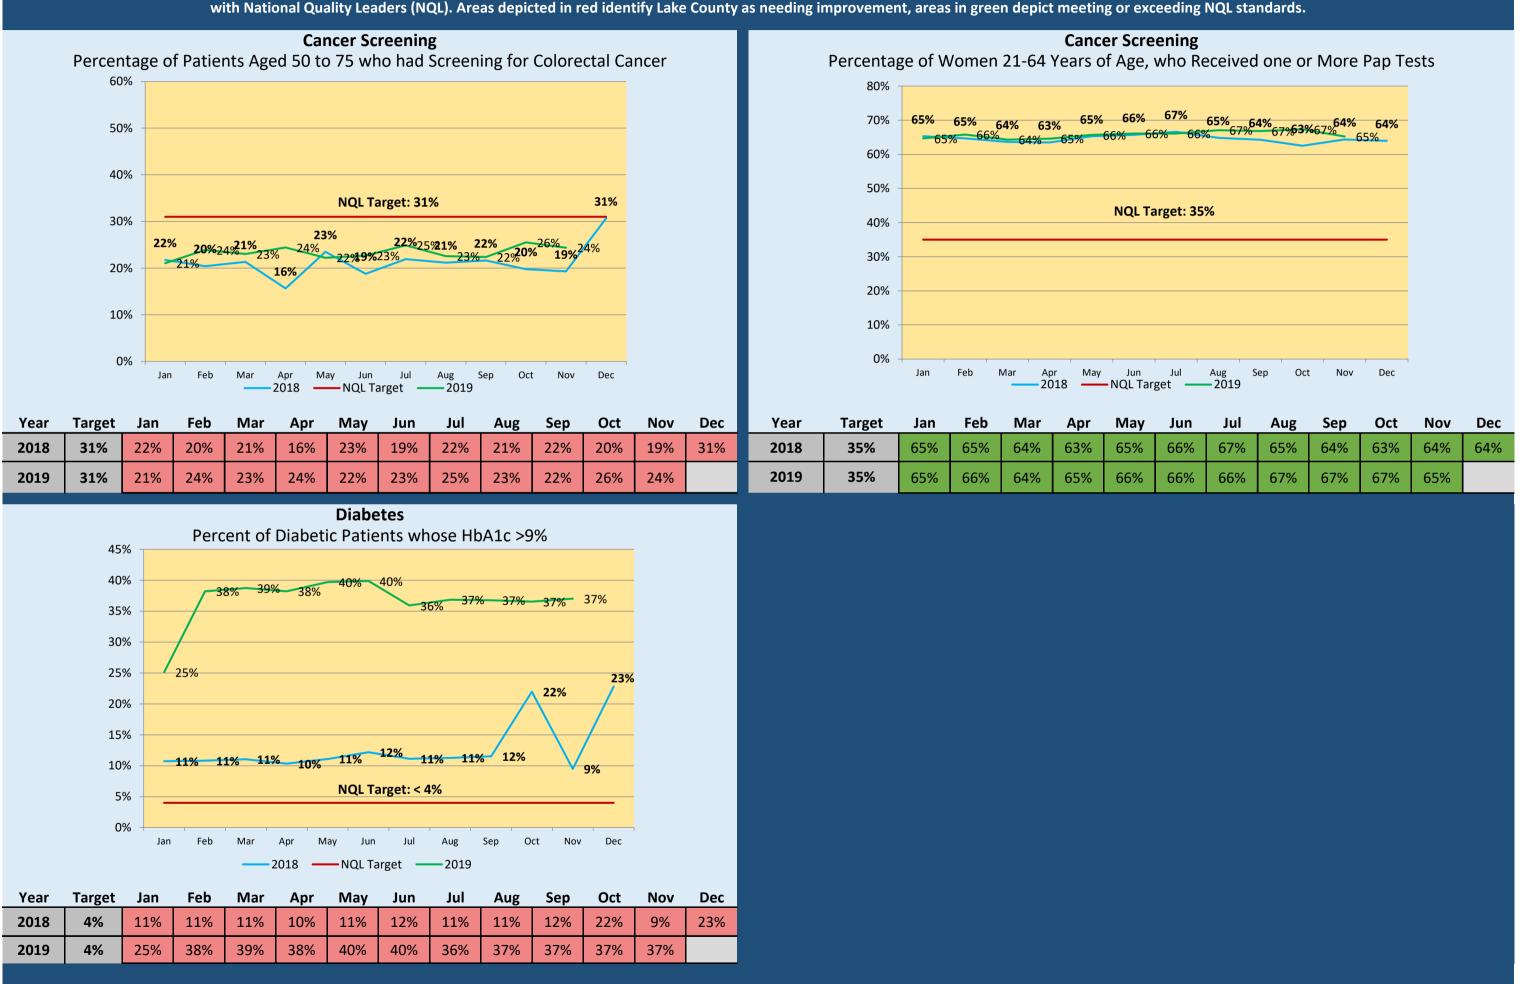

## National Quality Leaders Award Indicator Comparison Clinical Operations Quality Key Performance Indicators

National Quality Leaders (NQL) are health centers that are the highest performing compared with national benchmarks in key clinical areas. The following compares Lake County Health Department & Community Health Center with National Quality Leaders (NQL). Areas depicted in red identify Lake County as needing improvement, areas in green depict meeting or exceeding NQL standards.