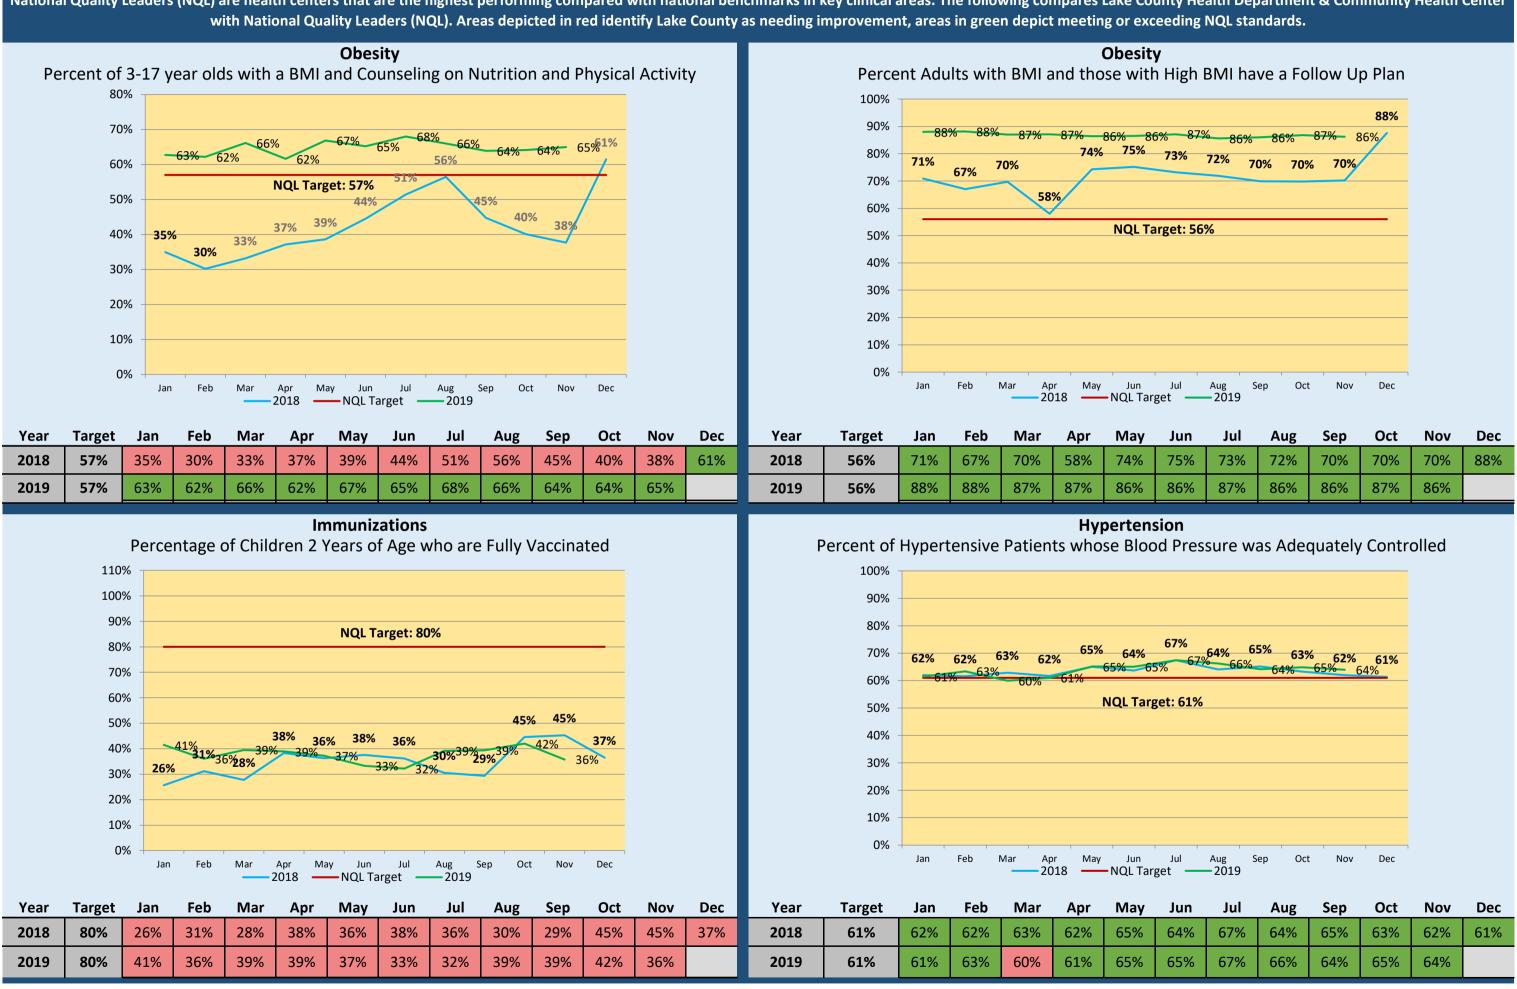

## **National Quality Leaders Award Indicator Comparison Clinical Operations Quality Key Performance Indicators**

National Quality Leaders (NQL) are health centers that are the highest performing compared with national benchmarks in key clinical areas. The following compares Lake County Health Department & Community Health Center

## National Quality Leaders Award Indicator Comparison Clinical Operations Quality Key Performance Indicators

National Quality Leaders (NQL) are health centers that are the highest performing compared with national benchmarks in key clinical areas. The following compares Lake County Health Department & Community Health Center with National Quality Leaders (NQL). Areas depicted in red identify Lake County as needing improvement, areas in green depict meeting or exceeding NQL standards.