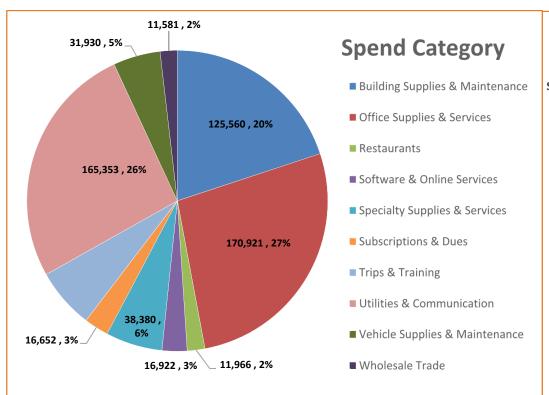

#### P-Card Summary Report

- Building Supplies and Maintenance, Office Supplies and related services, and Utilities and Communication expenses continue to be the highest categories of spending.
- Activity recorded on the September statement reflected \$630,065 in total spend on 182 p-cards with an average purchase amount of \$407.