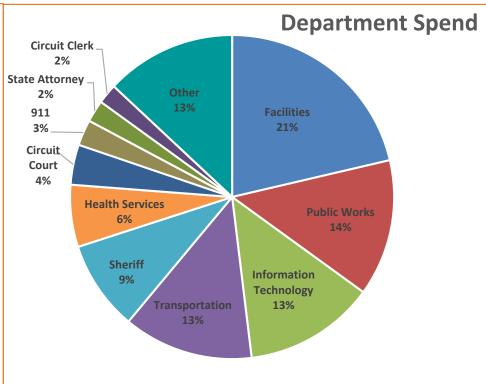

#### P-Card Summary Report

- Building Supplies and Maintenance, Office Supplies and related services, and Utilities and Communication expenses continue to be the highest categories of spending.
- Activity recorded on the September statement reflected \$630,065 in total spend on 182 p-cards with an average purchase amount of \$407.