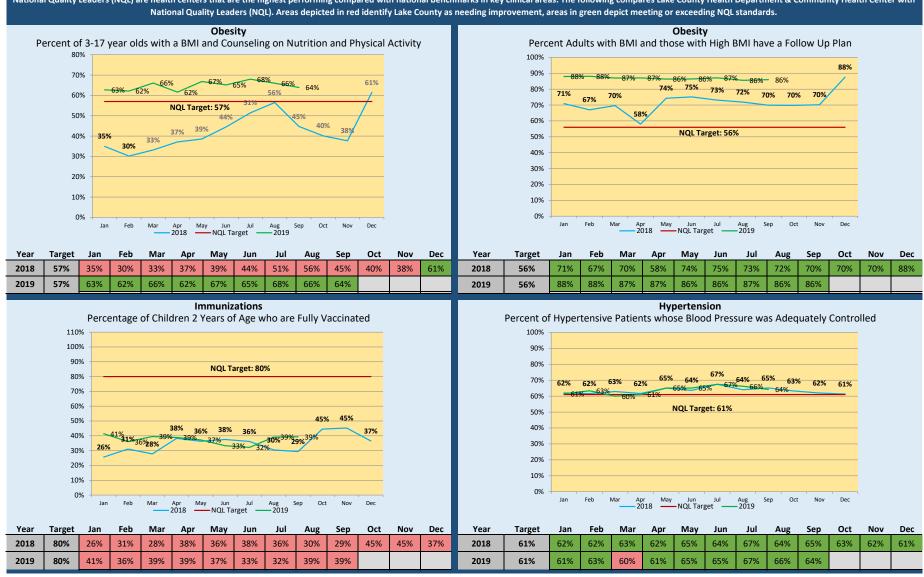

## **National Quality Leaders Award Indicator Comparison Clinical Operations Quality Key Performance Indicators**

National Quality Leaders (NQL) are health centers that are the highest performing compared with national benchmarks in key clinical areas. The following compares Lake County Health Department & Community Health Center with