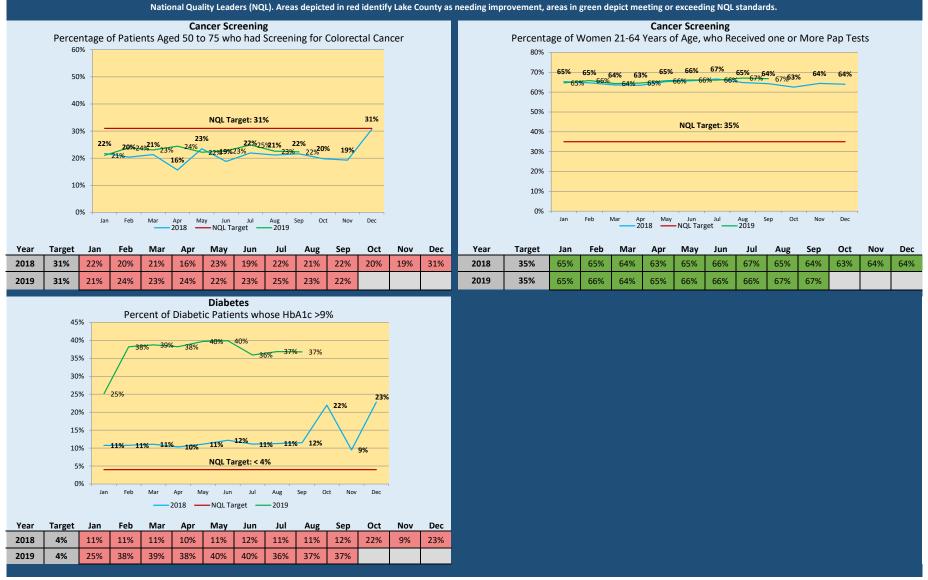

National Quality Leaders (NQL). Areas depicted in red identify Lake County as needing improvement, areas in green depict meeting or exceeding NQL standards.