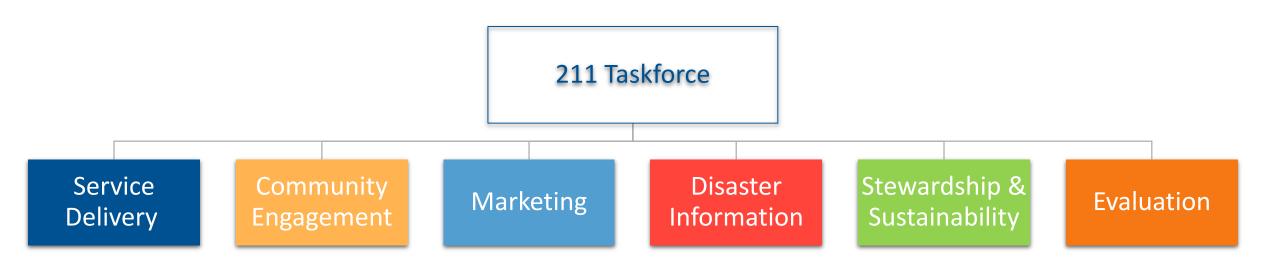

### Lake County Government Board

October 8, 2019





### "Get Connected. Get Help."

211 is an easy to remember, 24-hour information and referral helpline designed to reduce time and frustration by acting as a central access point to the health and human services in Lake County.

### Launched September 24<sup>th</sup>!



211







# How it works

- Open to <u>everyone</u> in Lake County.
- Completely free.
- Staffed by accredited, trained operators to guide callers in time of need.
- Multi-lingual: English and Spanish, plus translation service 150+ languages.
- Confidential
- Accessible 24/7/365.







# **Connecting with 211**



Call 211 from any phone



Text your zip code to 898211



Visit 211LakeCounty.org





# Speaking with a 211 expert navigator

- Understands needs—asks questions, anticipates broader needs and connects to available resources.
- Data Collection Clients decide how much information they share.
- **Develops a plan** works with individual to identify agencies, personal resources to solve needs.
- Provides referrals according to client choice.
- Advocates for individual to overcome barrier