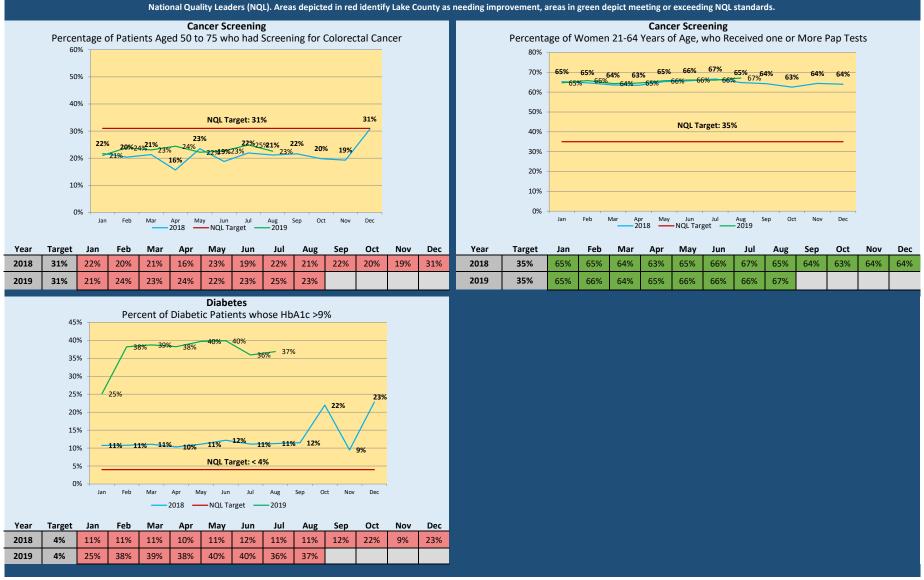

National Quality Leaders (NQL). Areas depicted in red identify Lake County as needing improvement, areas in green depict meeting or exceeding NQL standards.