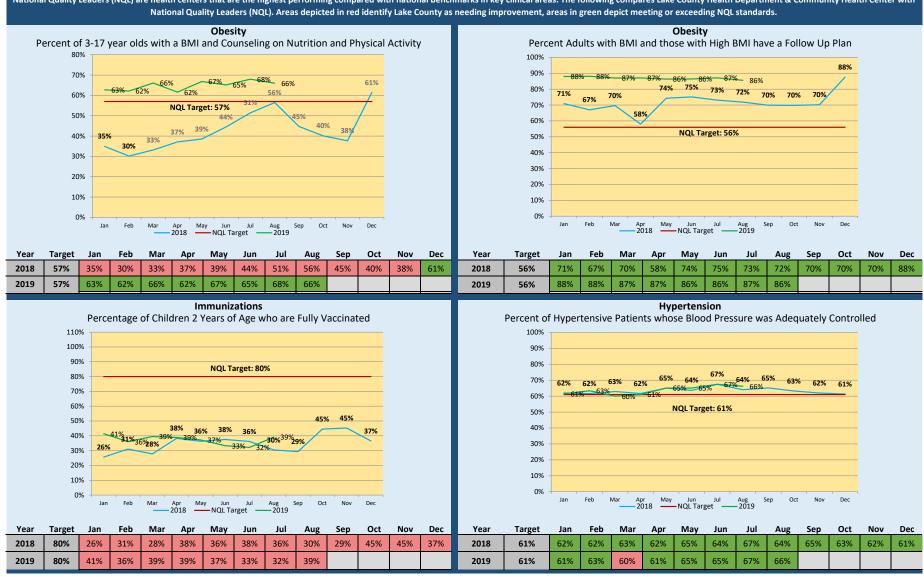

## **National Quality Leaders Award Indicator Comparison Clinical Operations Quality Key Performance Indicators**

National Quality Leaders (NQL) are health centers that are the highest performing compared with national benchmarks in key clinical areas. The following compares Lake County Health Department & Community Health Center with