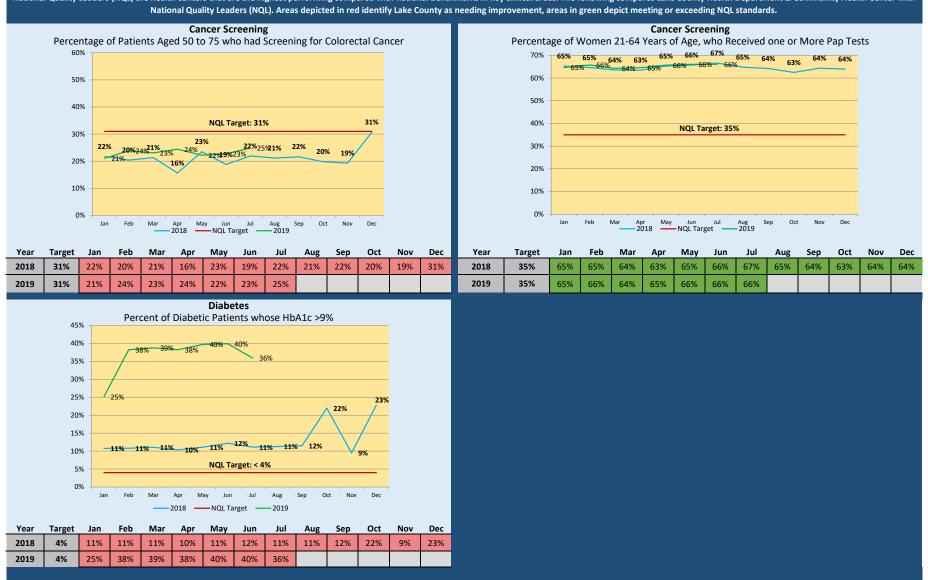

## **National Quality Leaders Award Indicator Comparison Clinical Operations Quality Key Performace Indicators**

National Quality Leaders (NQL) are health centers that are the highest performing compared with national benchmarks in key clinical areas. The following compares Lake County Health Department & Community Health Center with National Quality Leaders (NQL). Areas depicted in red identify Lake County as needing improvement, areas in green depict meeting or exceeding NQL standards.

## **National Quality Leaders Award Indicator Comparison Clinical Operations Quality Key Performace Indicators**

National Quality Leaders (NQL) are health centers that are the highest performing compared with national benchmarks in key clinical areas. The following compares Lake County Health Department & Community Health Center with