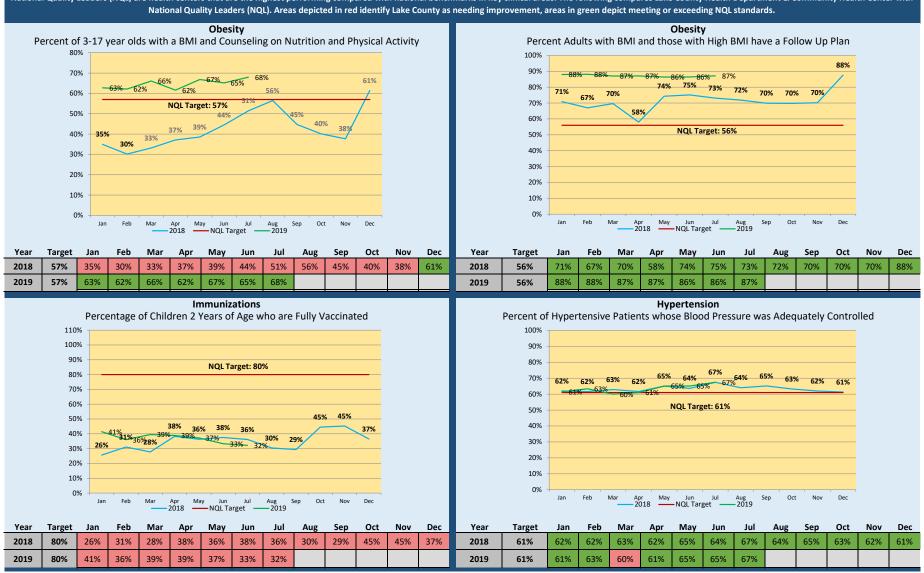

## **National Quality Leaders Award Indicator Comparison Clinical Operations Quality Key Performace Indicators**

National Quality Leaders (NQL) are health centers that are the highest performing compared with national benchmarks in key clinical areas. The following compares Lake County Health Department & Community Health Center with National Quality Leaders (NQL). Areas depicted in red identify Lake County as needing improvement, areas in green depict meeting or exceeding NQL standards.

## **National Quality Leaders Award Indicator Comparison Clinical Operations Quality Key Performace Indicators**

National Quality Leaders (NQL) are health centers that are the highest performing compared with national benchmarks in key clinical areas. The following compares Lake County Health Department & Community Health Center with