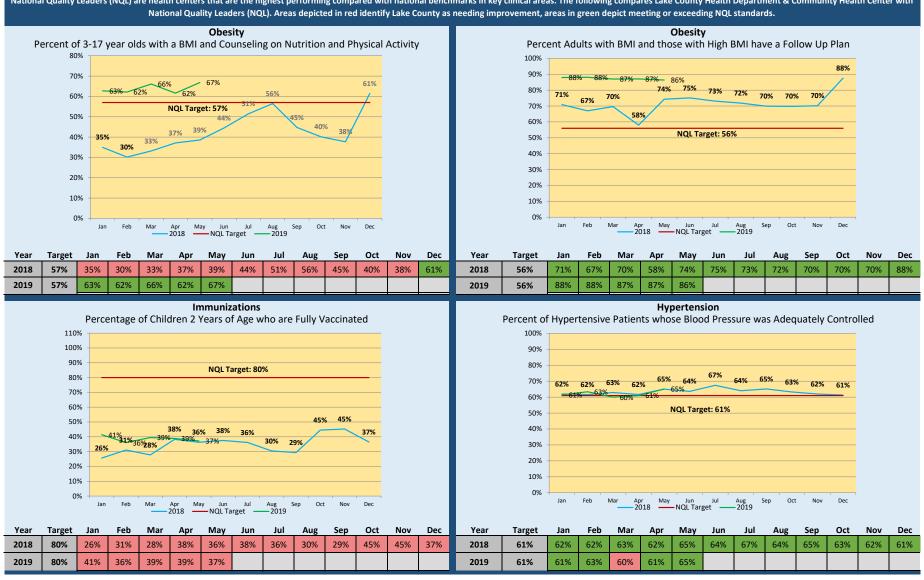

## **National Quality Leaders Award Indicator Comparison Clinical Operations Quality Key Performace Indicators**

National Quality Leaders (NQL) are health centers that are the highest performing compared with national benchmarks in key clinical areas. The following compares Lake County Health Department & Community Health Center with National Quality Leaders (NQL). Areas depicted in red identify Lake County as needing improvement, areas in green depict meeting or exceeding NQL standards.

## **National Quality Leaders Award Indicator Comparison Clinical Operations Quality Key Performace Indicators**

National Quality Leaders (NQL) are health centers that are the highest performing compared with national benchmarks in key clinical areas. The following compares Lake County Health Department & Community Health Center with