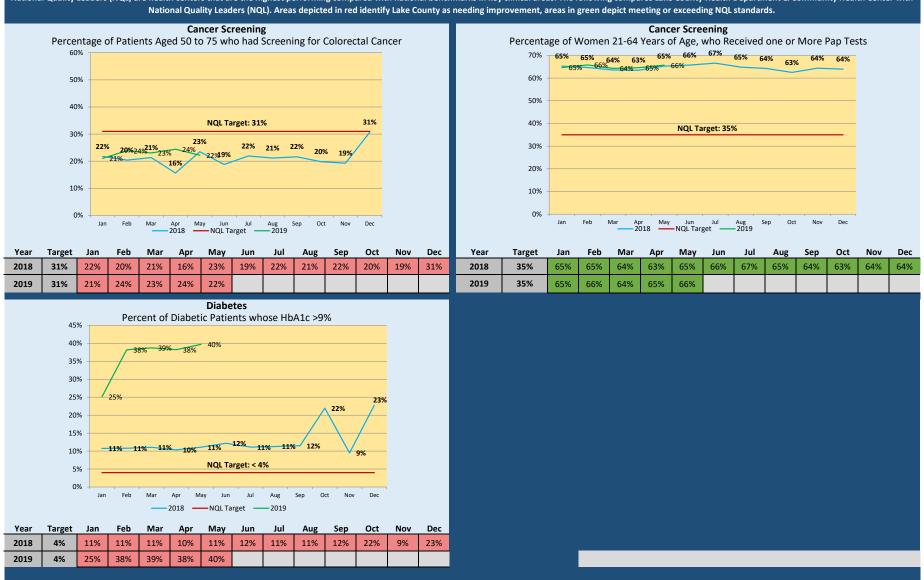

## **National Quality Leaders Award Indicator Comparison Clinical Operations Quality Key Performace Indicators**

National Quality Leaders (NQL) are health centers that are the highest performing compared with national benchmarks in key clinical areas. The following compares Lake County Health Department & Community Health Center with National Quality Leaders (NQL). Areas depicted in red identify Lake County as needing improvement, areas in green depict meeting or exceeding NQL standards.

## **National Quality Leaders Award Indicator Comparison Clinical Operations Quality Key Performace Indicators**

National Quality Leaders (NQL) are health centers that are the highest performing compared with national benchmarks in key clinical areas. The following compares Lake County Health Department & Community Health Center with