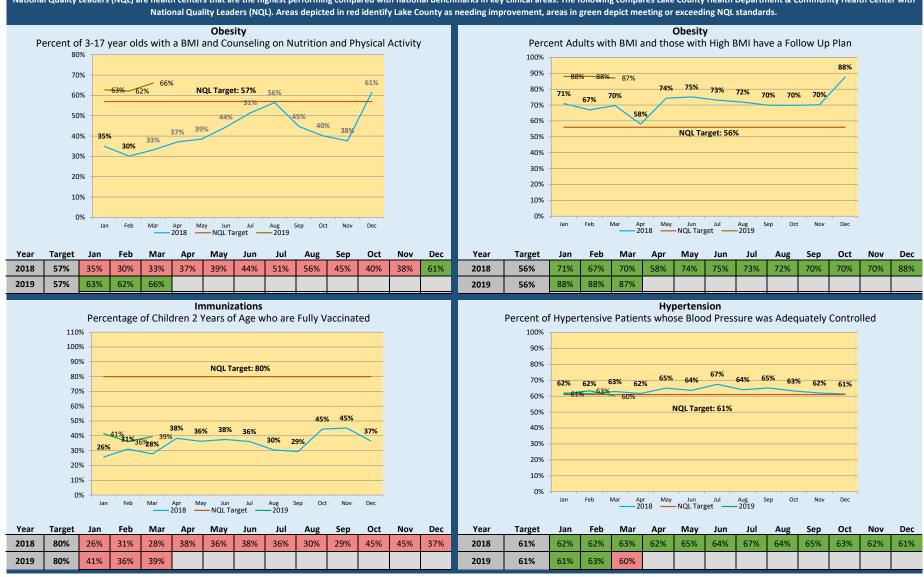

## **National Quality Leaders Award Indicator Comparison Clinical Operations Quality Key Performace Indicators**

National Quality Leaders (NQL) are health centers that are the highest performing compared with national benchmarks in key clinical areas. The following compares Lake County Health Department & Community Health Center with