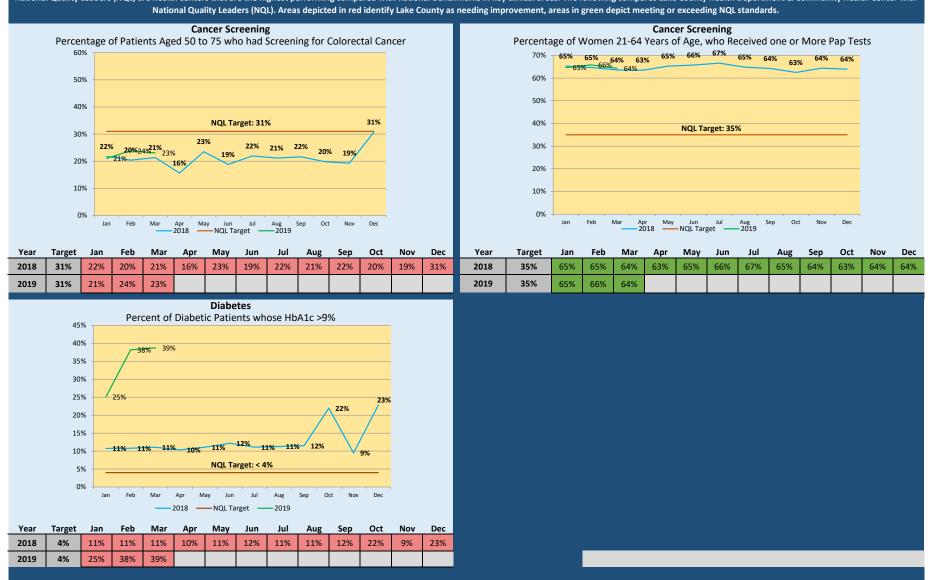

## **National Quality Leaders Award Indicator Comparison Clinical Operations Quality Key Performace Indicators**

National Quality Leaders (NQL) are health centers that are the highest performing compared with national benchmarks in key clinical areas. The following compares Lake County Health Department & Community Health Center with