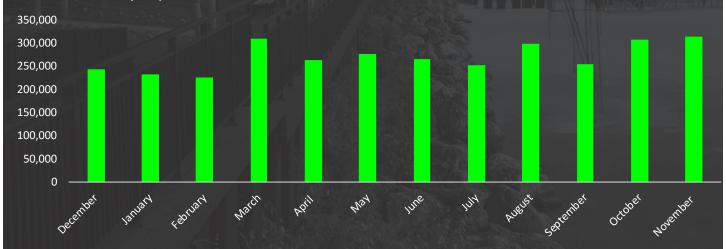

### **Website Visits in 2018**

FY2018 Visits: 3,251,579 FY2017 Visits: 2,985,283

Strategic Plan Messages (Year)