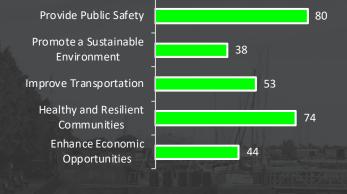

### **2018 Priority Messages**

- Budget
- Elections
- Flu/ Flu Vaccines
- Mental Health and Crisis Care Services
- New Court Tower
- Property Taxes
- Telephone Town Halls
- State of the County

### **Website Visits in 2018**

FY2018 Visits: 3,251,579 FY2017 Visits: 2,985,283

Strategic Plan Messages (Year)