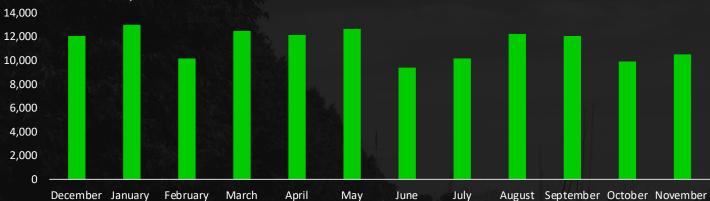

#### **Video Views**

### **Most Viewed Videos (Year)**

- Dirty Jobs Recycling 12,699
- Behind the Badge Live PD 12,646
- How to Fill and Stack a Sandbag 8,354
- Dirty Jobs Inside the Jail 6,241
- Proceso de Solicitud de Pasaporte 4,602