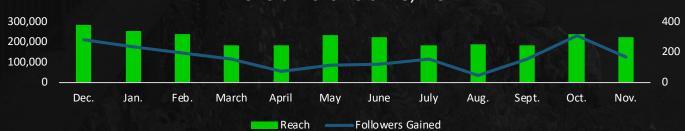

## Social Media Reach/Followers (Year)

FY2018 Reach: 2,625,436 FY2017 Reach: 6,175,111

#### Overall Followers - 18,778