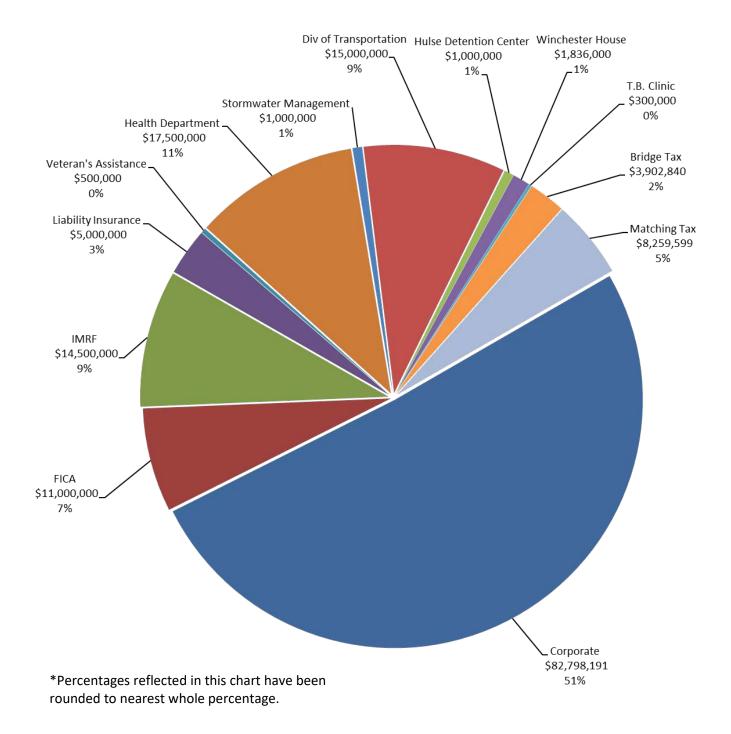

## Property Tax Operating Funds

Fourteen of the County's funds are funded in part by property taxes and support the primary functions of government. These funds are balanced in accordance with the budget policies, with revenues budgeted to offset expenses. Standard contingencies, as stipulated in the budget policies, have been included to absorb unexpected events or circumstances, such as a flood or storm event. The revenue in these funds is down approximately \$3.3 million. Charges for service are down \$ 1.8 million, primarily in property recordings and court-related charges. Intergovernmental revenue is down \$650,000 as the County has not received notification of as much court-related salary reimbursement as in prior years.

## Special Revenue Funds

Special revenue funds are those funds whose revenue streams must be used for a specific purpose. Highlights from some of these funds include:

- Court Document Storage Fund Revenue in this fund is projected to increase nearly \$600,000 due to an increase in the fee during the last fiscal year. These funds will be used to digitize the Circuit Clerk of the Courts' records as well as to fund the Case Management System replacement.
- HUD Grants This fund is showing \$1 million in additional funding and expenses this year as grant-funded programming is expanding.
- Public Works Fund This Enterprise Fund is a self-sufficient fund that supports its operations and capital investments through charges for water and sewer service. Revenue is projected to increase \$3.2 million due to rate increases following a rate study. Expenses in this fund reflect an increase in contractual expenses of \$ 2.1 million, with debt service up \$1 million.
- The Sales Tax for Transportation Fund Revenue in this fund is budgeted to increase \$6.2 million due to intergovernmental revenue. The County's Division of Transportation works with other government bodies to coordinate transportation projects and complete the work efficiently with as little disruption to County residents as possible. This additional revenue is also programmed in the expense budget as additional work to be completed.