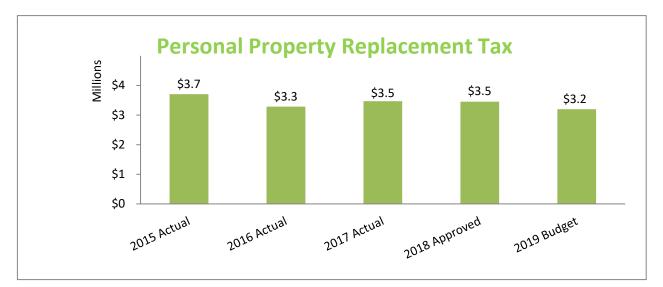

s a portion (25%) of the amount collected. This source of funds makes up about 35.8% of total sales and other tax revenue. Based on current trending for FY2019, the budget has increased by \$800,000.



#### Personal Property Replacement Tax

The State's Personal Property Replacement Tax (PPRT) is collected by the State of Illinois, and paid to local governments, to replace money that was lost by local governments when their powers to impose personal property taxes on corporations, partnerships, and other business entities were abolished in the state's 1970 Constitution. These funds go directly into the general fund and are used for operations; they make up about 1.2% of total tax revenue. The projected amount to be received from the State of Illinois was reduced by \$250,000 for FY2019.



# Estimating Intergovernmental Revenues

The County is reimbursed for services provided or granted funds at a rate as determined by other governmental entities. The County uses a known or anticipated reimbursement rate – such as the Public Aid rate determined by the State. Grant funds are budgeted based on awards.

#### **Intergovernmental Revenue**

The County receives 15.4% of its revenue from intergovernmental sources. These revenues mostly consist of reimbursements from other government entities for services provided by the County. A large portion of these revenues comes from Illinois Public Aid Reimbursements for services provided at the Health Department at a state or federally determined rate.

#### Revenue from Other Governments

The FY2019 budget reflects an overall increase in