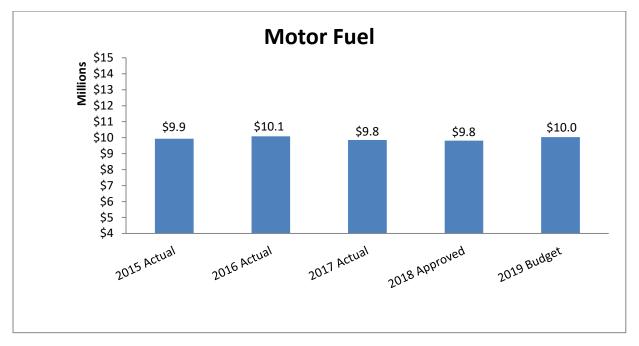

ives is based on its unincorporated population in proportion to the total state population and accounts for 2.95% of tax revenue. FY2019 income tax is projected to increase by approximately \$1,000,000.



#### Motor Fuel Tax

The State's Motor Fuel Tax (MFT) gasoline tax rate is \$0.19/gallon and \$0.21/gallon for diesel. In addition, a \$0.03/ gallon Underground Storage charge and \$0.08/gallon Environmental Impact Fee is assessed. The State distributes a portion of the tax receipts to fund state and local construction projects. Localities receive 54.4% of that balance. Of this percentage, counties that have a population of less than one million each receive a portion of 16.47%. These funds are used for construction and engineering projects and make up about 3.89% of total tax revenue.



#### %% Sales Tax for Transportation

The state collects a 0.75% general sales tax on purchases of general merchandise and qualifying food, drugs, and medical appliances on behalf of the Regional Transit Authority (RTA). The goods and services to which this tax applies are different than that of the other sales tax categories discussed above. The County receives a portion (25%) of the amount collected. This source of funds makes up about 35.8% of total sales and other tax revenue. Based on current trending for FY2019, the budget has increased by \$800,000.



#### Personal Property Replacement Tax

The State's Personal Property Replacement Tax (PPRT) is collected by the State of Illinois, and paid to local governments, to replace money that was lost by local governments when their powers