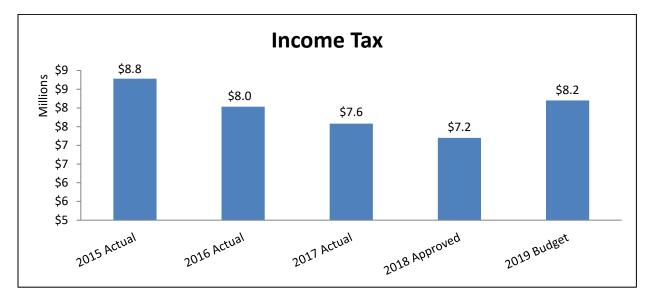

### Revenue

Property tax makes up only about 1/3 of the total revenue in the annual budget. The budget policies direct diversified revenue sources and a regular review of charges for service, fees, fines, licenses and permits to ensure that they appropriately offset related expenses. This diversification is critical because some of the County's other revenue streams are economically sensitive or subject to the State budget process. For example, sales tax is projected to increase slightly, while income tax is budgeted to increase by \$1 million after a reduction in the State diversion from 10% to 5%. While licenses are up slightly, fines and forfeitures are down 16.2%. Intergovernmental revenue (revenue from other governmental organizations) is up \$7.7 million, primarily in grant revenue and reimbursements from other governments in joint transportation capital projects. Shared service initiatives remain a significant focus, and this budget reflects an increase in contracts with municipalities for inspections, sheriff, and other services, increasing efficiency and creating cost savings for taxpayers. Overall, across all funds, revenue is up 2.6% or \$13.4 million.