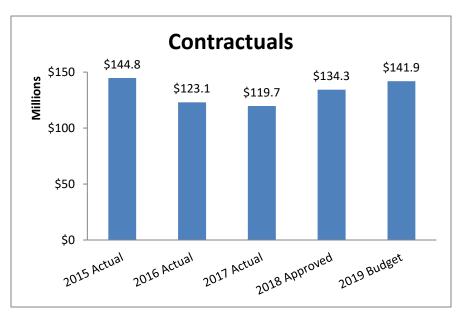

This budget includes a 5.7% increase in contractual expenses. Staff augmentation, consultants, and other professional services are up \$1.5 million, primarily in Information Technology and in capital project-related areas. A shift in the technology environment from on-premise systems to Software as a Service ("SaaS") systems means that initial project implementations are less costly capital investments, but that the ongoing annual maintenance costs are greater. The FY19 budget is the first year that significant SaaS fees have been included, contributing to a \$2.1 million increase. Also, with the opening of the new Court Tower, an additional \$600,000 in operational expenses was added for the first full year of operation.