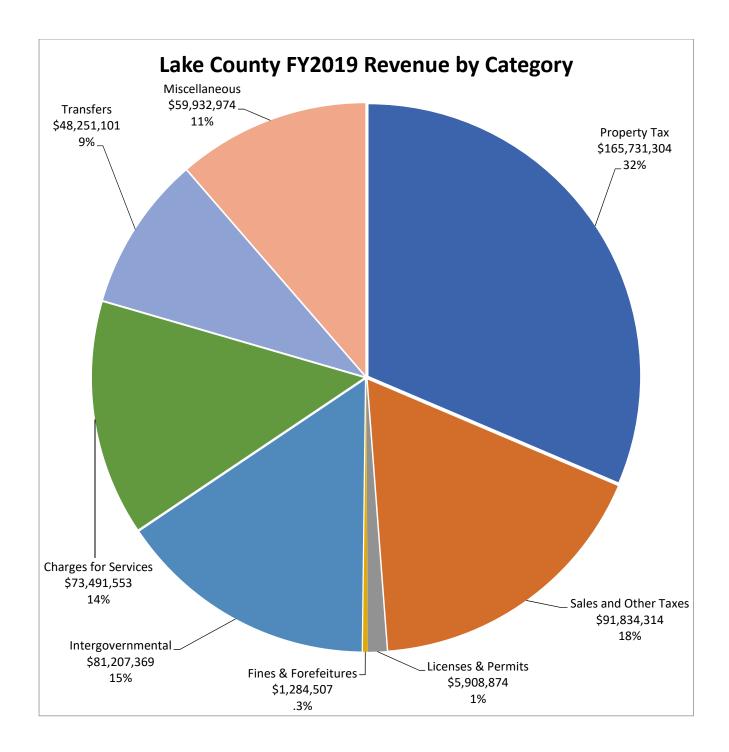

### Revenue

Property tax makes up only about 1/3 of the total revenue in the annual budget. The budget policies direct diversified revenue sources and a regular review of charges for service, fees, fines, licenses and permits to ensure that they appropriately offset related expenses. This diversification is critical because some of the County's other revenue streams are economically sensitive or subject to the State budget process. For example, sales tax is projected to increase slightly, while income tax is budgeted to increase by \$1 million after a reduction in the State diversion from 10% to 5%. While licenses are up slightly, fines and forfeitures are down 16.2%. Intergovernmental revenue (revenue from other governmental organizations) is up \$7.7 million, primarily in grant revenue and reimbursements from other governments in joint transportation capital projects. Shared service initiatives remain a significant focus, and this budget reflects an increase in contracts with municipalities for inspections, sheriff, and other services, increasing efficiency and creating cost savings for taxpayers. Overall, across all funds, revenue is up 2.6% or \$13.4 million.