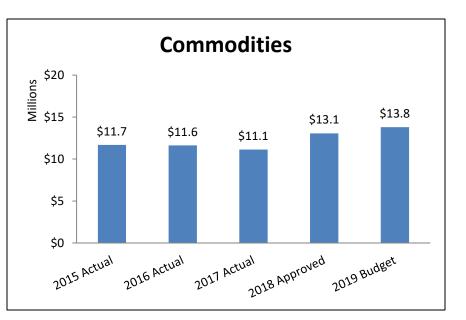

This budget includes a 5.7% increase in contractual expenses. Staff augmentation, consultants, and other professional services are up \$1.5 million, primarily in Information Technology and in capital project-related areas. A shift in the technology environment from on-premise systems to Software as a Service ("SaaS") systems means that initial project implementations are less costly capital investments, but that the ongoing annual maintenance costs are greater. The FY19 budget is the first year that significant SaaS fees have been included, contributing to a \$2.1 million increase. Also, with the opening of the new Court Tower, an additional \$600,000 in operational expenses was added for the first full year of operation.