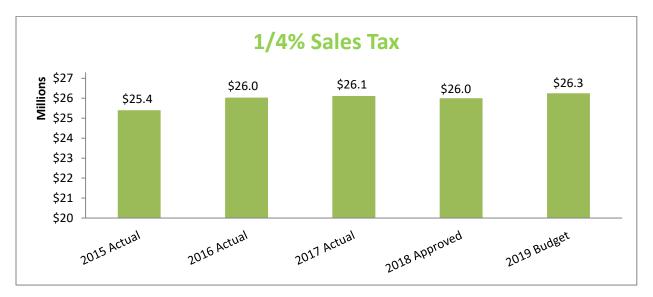

### Revenue

Property tax makes up only about 1/3 of the total revenue in the annual budget. The budget policies direct diversified revenue sources and a regular review of charges for service, fees, fines, licenses and permits to ensure that they appropriately offset related expenses. This diversification is critical because some of the County's other revenue streams are economically sensitive or subject to the State budget process. For example, sales tax is projected to increase slightly, while income tax is budgeted to increase by \$1 million after a reduction in the State diversion from 10% to 5%. While licenses are up slightly, fines and forfeitures are down 16.2%. Intergovernmental revenue (revenue from other governmental organizations) is up \$7.7 million, primarily in grant revenue and reimbursements from other governments in joint transportation capital projects. Shared service initiatives remain a significant focus, and this budget reflects an increase in contracts with municipalities for inspections, sheriff, and other services, increasing efficiency and creating cost savings for taxpayers. Overall, across all funds, revenue is up 2.6% or \$13.4 million.

## Special Revenue Funds

Special revenue funds are those funds whose revenue streams must be used for a specific purpose. Highlights from some of these funds include:

- Court Document Storage Fund Revenue in this fund is projected to increase nearly \$600,000 due to an increase in the fee during the last fiscal year. These funds will be used to digitize the Circuit Clerk of the Courts' records as well as to fund the Case Management System replacement.
- HUD Grants This fund is showing \$1 million in additional funding and expenses this year as grant-funded programming is expanding.
- Public Works Fund This Enterprise Fund is a self-sufficient fund that supports its operations and capital investments through charges for water and sewer service. Revenue is projected to increase \$3.2 million due to rate increases following a rate study. Expenses in this fund reflect an increase in contractual expenses of \$ 2.1 million, with debt service up \$1 million.
- The Sales Tax for Transportation Fund Revenue in this fund is budgeted to increase \$6.2 million due to intergovernmental revenue. The County's Division of Transportation works with other government bodies to coordinate transportation projects and complete the work efficiently with as little disruption to County residents as possible. This additional revenue is also programmed in the expense budget as additional work to be completed.