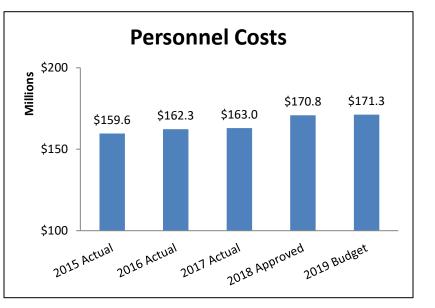

Overall, the expense budget is up \$13.2 million or 2.6%. Like most governmental organizations, personnel and related expenses are the largest expense. The County values its employees and their contributions to the important work of the various departments. This budget includes all contractually required salary and wage increases, as well as a modest increase for non-union staff.

Personnel-related costs include the health insurance premiums and pension contributions made on behalf of employees. Health insurance costs are increasing 5.2% or \$1.6 million. In contrast, pension contributions decreased 19% or \$3.6 million due to better than expected investment returns and adjusted actuarial assumptions by the pension fund.