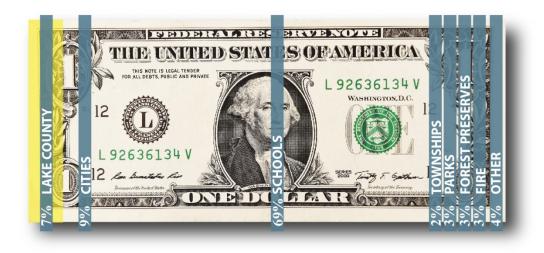

### Revenue

Property tax makes up only about 1/3 of the total revenue in the annual budget. The budget policies direct diversified revenue sources and a regular review of charges for service, fees, fines, licenses and permits to ensure that they appropriately offset related expenses. This diversification is critical because some of the County's other revenue streams are economically sensitive or subject to the State budget process. For example, sales tax is projected to increase slightly, while income tax is budgeted to increase by \$1 million after a reduction in the State diversion from 10% to 5%. While licenses are up slightly, fines and forfeitures are down 16.2%. Intergovernmental revenue (revenue from other governmental organizations) is up \$7.7 million, primarily in grant revenue and reimbursements from other governments in joint transportation capital projects. Shared service initiatives remain a significant focus, and this budget reflects an increase in contracts with municipalities for inspections, sheriff, and other services, increasing efficiency and creating cost savings for taxpayers. Overall, across all funds, revenue is up 2.6% or \$13.4 million.

\*There are 219 taxing units in Lake County (1 county government, 52 municipalities, 18 townships, 51 school districts, 21 park districts, libraries, fire districts, and more).