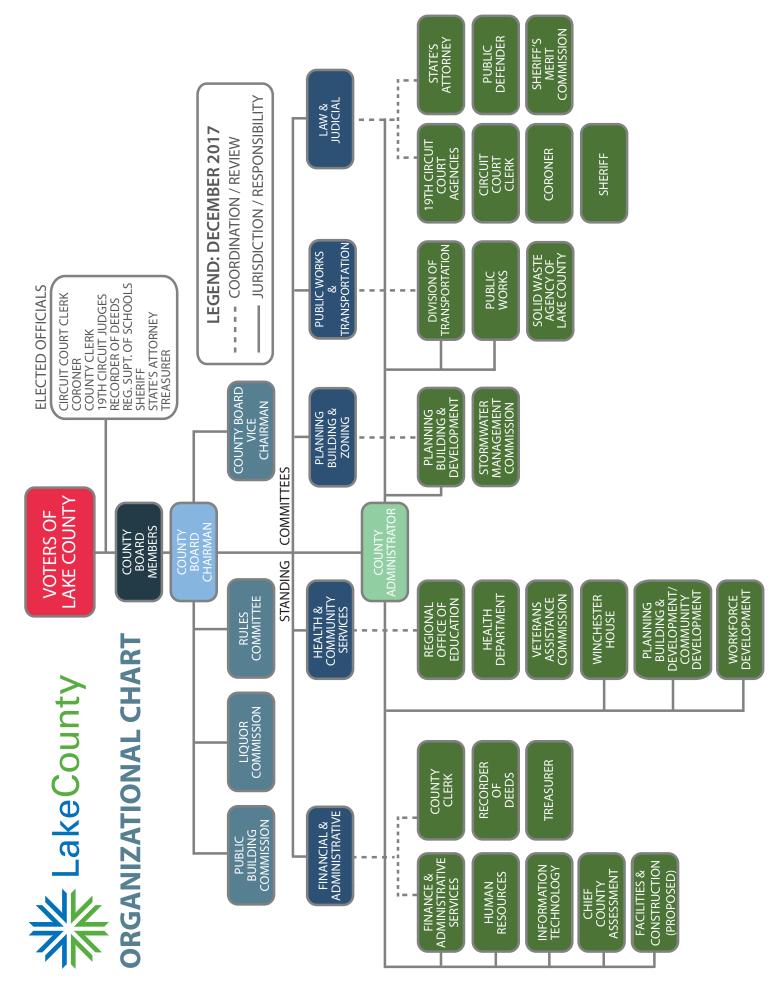

## LAKE COUNTY GOVERNMENT OVERVIEW

8 Elected Officials (Sheriff, State's Attorney, Treasurer, County Clerk, Circuit Court Clerk, Coroner, Recorder of Deeds, Regional Superintendent of Schools) **30+** Departments/agencies

ff, State's **2,672** Employees

County Board members represent their respective districts. The County Board maintains policy-making and legislative authority, and approves a budget that funds all county government departments.

\*There are 219 taxing units in Lake County (1 county government, 52 municipalities, 18 townships, 51 school districts, 21 park districts, libraries, fire districts, and more).

# **SERVICE AREAS**

Public Works & Transportation

#### Public Works and Division of Transportation

Key Services: maintenance of county roads and traffic signals; traffic management; infrastructure improvements for county roadways; paratransit; bike paths; water and sewer

## Judicial & Public Safety

Circuit Court Clerk, Coroner, Sheriff, State's Attorney, 19th Judicial Circuit, and Public Defender

Key Services: court functions (criminal, civil, juvenile, mental health, drug, and family); the jail; sheriff highway patrol; death investigations and autopsies

Finance & Administration

×

Elections &

Records

Planning, Building & Zoning

Health & Community Services County Administration, Finance & Administrative Services, Human Resources, Communications, Emergency Management, Information Technology, and GIS/Mapping

Key Services: policy development and implementation; budget development and oversight; purchasing goods and services; legislative program; facilities management; job recruitment; transparency initiatives

County Clerk, Recorder of Deeds, Treasurer, and Chief County Assessment Office,

Key Services: document recordings; records (birth, death, marriage, property, other); tax collection and distribution; property tax appeals and relief; elections

Planning, Building & Development and Stormwater Management Commission

Key Services: building and development permits; sustainability; flood control

Health Department, Workforce Development, Community Development, Regional Office of Education, Veterans Assistance Commission, and Winchester House

Key Services: veterans' assistance; healthcare; immunizations; affordable housing; animal control; employment assistance and job<sup>5</sup>training; restaurant inspections