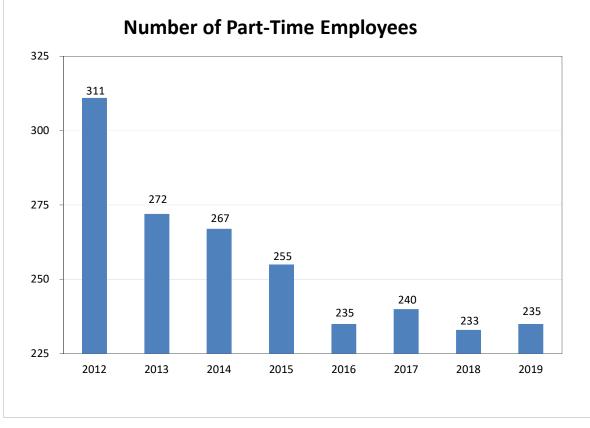

This budget includes additional funding for merit-related increases where earned, a revamped Wellness Program, and subsidized health insurance for part time employees, which is being offered for the first time in FY19. This could be an additional expense of up to \$250,000 to the County.