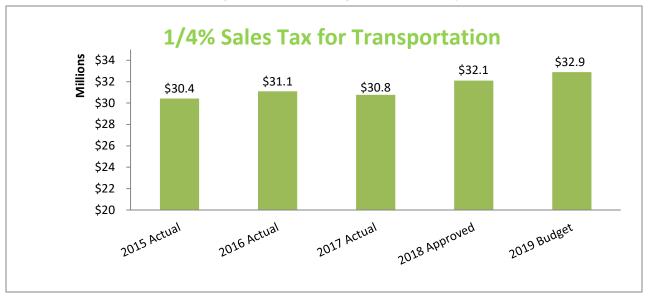

## Special Revenue Funds

Special revenue funds are those funds whose revenue streams must be used for a specific purpose. Highlights from some of these funds include:

- Court Document Storage Fund Revenue in this fund is projected to increase nearly \$600,000 due to an increase in the fee during the last fiscal year. These funds will be used to digitize the Circuit Clerk of the Courts' records as well as to fund the Case Management System replacement.
- HUD Grants This fund is showing \$1 million in additional funding and expenses this year as grant-funded programming is expanding.
- Public Works Fund This Enterprise Fund is a self-sufficient fund that supports its operations and capital investments through charges for water and sewer service. Revenue is projected to increase \$3.2 million due to rate increases following a rate study. Expenses in this fund reflect an increase in contractual expenses of \$ 2.1 million, with debt service up \$1 million.
- The Sales Tax for Transportation Fund Revenue in this fund is budgeted to increase \$6.2 million due to intergovernmental revenue. The County's Division of Transportation works with other government bodies to coordinate transportation projects and complete the work efficiently with as little disruption to County residents as possible. This additional revenue is also programmed in the expense budget as additional work to be completed.

We are investing \$578 million in transportation over the next six years, which includes making roads safer, wider, and even smarter. In 2018, Lake County had nearly \$100 million in road projects under construction. This included 30 new projects, such as the construction of the Millburn Bypass, the widening of Quentin Road from White Pine Road to IL Route 22, and improvements to Old McHenry Road in downtown Long Grove.