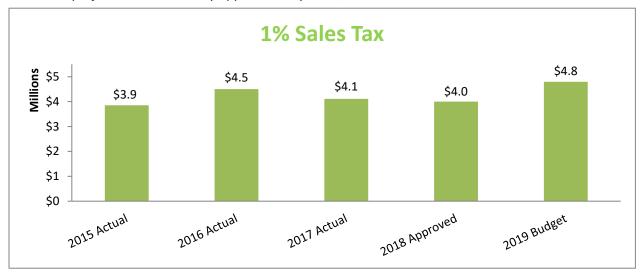

## Special Revenue Funds

Special revenue funds are those funds whose revenue streams must be used for a specific purpose. Highlights from some of these funds include:

- Court Document Storage Fund Revenue in this fund is projected to increase nearly \$600,000 due to an increase in the fee during the last fiscal year. These funds will be used to digitize the Circuit Clerk of the Courts' records as well as to fund the Case Management System replacement.
- HUD Grants This fund is showing \$1 million in additional funding and expenses this year as grant-funded programming is expanding.
- Public Works Fund This Enterprise Fund is a self-sufficient fund that supports its operations and capital investments through charges for water and sewer service. Revenue is projected to increase \$3.2 million due to rate increases following a rate study. Expenses in this fund reflect an increase in contractual expenses of \$ 2.1 million, with debt service up \$1 million.
- The Sales Tax for Transportation Fund Revenue in this fund is budgeted to increase \$6.2 million due to intergovernmental revenue. The County's Division of Transportation works with other government bodies to coordinate transportation projects and complete the work efficiently with as little disruption to County residents as possible. This additional revenue is also programmed in the expense budget as additional work to be completed.