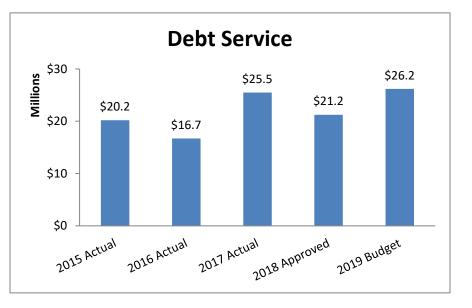

Of the \$65.9 million budgeted for capital in FY19, \$11.6 million will be used for facility and building improvements and \$51.4 million is for transportation improvements.

Bonding is used for capital projects that have a long useful life, in order to spread the cost of the asset over its lifetime. For example, approximately 2/3 of the Lake County Courthouse was funded by 30-year bonds. Debt service related to transportation bonds increased approximately \$4.3 million over last year, in accordance with the debt service schedule. During 2018, the Series 2008 General Obligation Bond was refunded, saving about \$300,000 in debt service in this FY2019 budget. This refunding will save over \$2.7 million over the life of the bond through 2027.

**Special Revenue Funds** serve a variety of special purposes. The increase of 12% primarily is the result of capital projects activity and increased grant funding.

**Debt Service Funds** provide for the payment of principal and interest for General Obligation (G.O.) debt and is increased by nearly 31% according to the planned increase in the debt service schedules.