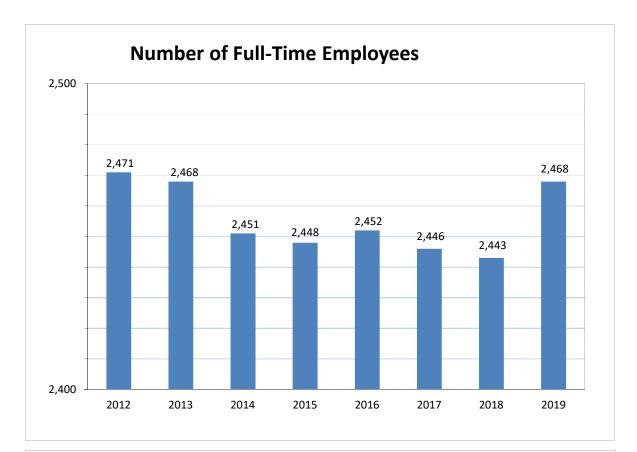

After several years of full time position decreases, eight new positions were added as a result of New Program requests from departments. The County makes data-driven decisions and each department provided justification for the needed positions. These positions in several different departments will help to expand and enhance services, fill operational gaps, and improve timeliness.