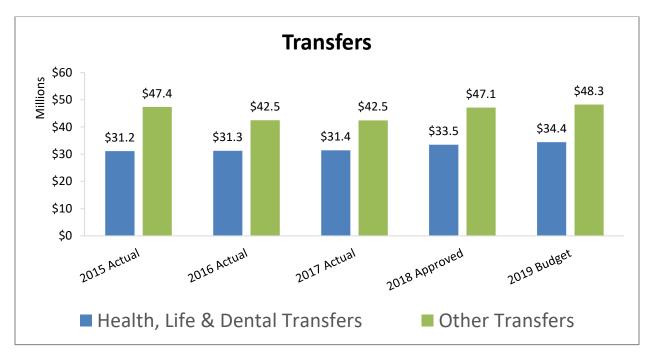

& Dental (medical), and the Illinois Municipal Retirement Fund (pension). These expenses are budgeted in each department to show the total personnel costs. As these costs have a designated portion of the property tax levy that is segregated into a separate fund, transfers are required to allocate FICA, HLD and IMRF costs to the appropriate department. The receipt of these transfers by the individual departments is categorized as a transfer in and treated as a revenue. The net effect of the transfers out from the FICA, HLD and IMRF funds and the transfers in to departmental budgets will eliminate the impact of benefits being budgeted twice (double appropriated). As these revenues are budgeted twice, once for the tax levy and once for the transfer in, these amounts are separately reported.



# **Property Taxes**

Property Taxes make up 31.4% of total revenue and are the County's most stable revenue source. Property taxes support a variety of operational purposes. State statute provides maximum levies for some types, and the increase from year to year is governed by PTELL (Property Tax Extension Limitation Law). This state law allows a taxing district to receive a limited inflationary increase on existing property plus an additional amount for new construction. PTELL ensures that increases in property tax extensions not including new growth are limited to the lesser of 5% or the increase in the national Consumer Price Index (CPI) for the year preceding the levy year. The limitation can be increased for a taxing body with voter approval.

To determine the proposed levy extensi