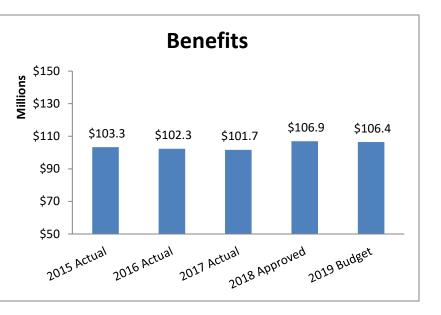

Personnel-related costs include the health insurance premiums and pension contributions made on behalf of employees. Health insurance costs are increasing 5.2% or \$1.6 million. In contrast, pension contributions decreased 19% or \$3.6 million due to better than expected investment returns and adjusted actuarial assumptions by the pension fund.