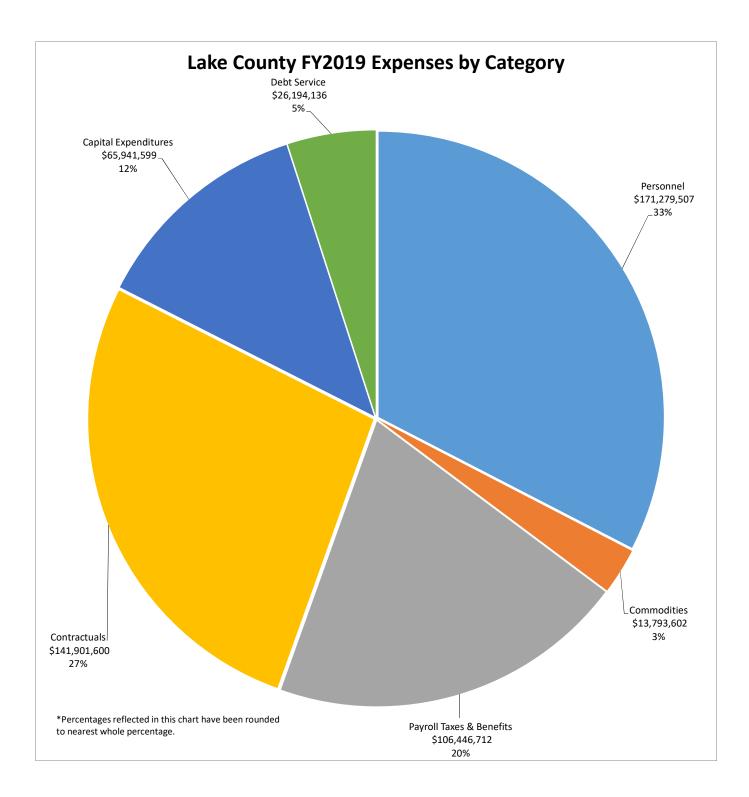

### Expenses

The Finance staff set budget targets for each department that represented a "status quo" budget that would allow them to continue the same programs and services as the prior year. Department staff worked diligently to ensure that they stayed within their budget targets.

Overall, the expense budget is up \$13.2 million or 2.6%. Like most governmental organizations, personnel and related expenses are the largest expense. The County values its employees and their contributions to the important work of the various departments. This budget includes all contractually required salary and wage increases, as well as a modest increase for non-union staff.

Personnel-related costs include the health insurance premiums and pension contributions made on behalf of employees. Health insurance costs are increasing 5.2% or \$1.6 million. In contrast, pension contributions decreased 19% or \$3.6 million due to better than expected investment returns and adjusted actuarial assumptions by the pension fund.

This budget includes additional funding for merit-related increases where earned, a revamped Wellness Program, and subsidized health insurance for part time employees, which is being offered for the first time in FY19. This could be an additional expense of up to \$250,000 to the County.

After several years of full time position decreases, eight new positions were added as a result of New Program requests from departments. The County makes data-driven decisions and each department provided justification for the needed positions. These positions in several different departments will help to expand and enhance services, fill operational gaps, and improve timeliness.

This budget includes a 5.7% increase in contractual expenses. Staff augmentation, consultants, and other professional services are up \$1.5 million, primarily in Information Technology and in capital project-related areas. A shift in the technology environment from on-premise systems to Software as a Service ("SaaS") systems means that initial project implementations are less costly capital investments, but that the ongoing annual maintenance costs are greater. The FY19 budget is the first year that significant SaaS fees have been included, contributing to a \$2.1 million increase. Also, with the opening of the new Court Tower, an additional \$600,000 in operational expenses was added for the first full year of operation.

Of the \$65.9 million budgeted for capital in FY19, \$11.6 million will be used for facility and building improvements and \$51.4 million is for transportation improvements.

Bonding is used for capital projects that have a long useful life, in order to spread the cost of the asset over its lifetime. For example, approximately 2/3 of the Lake County Courthouse was funded by 30-year bonds. Debt service related to transportation bonds increased approximately \$4.3 million over last year, in accordance with the debt service schedule. During 2018, the Series 2008 General Obligation Bond was refunded, saving about \$300,000 in debt service in this FY2019 budget. This refunding will save over \$2.7 million over the life of the bond through 2027.