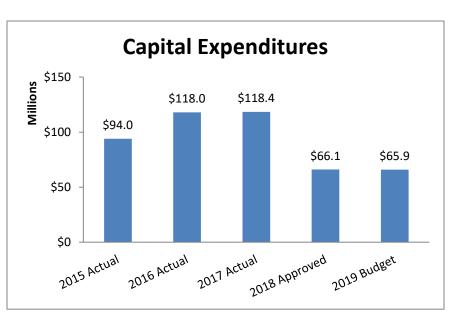

Of the \$65.9 million budgeted for capital in FY19, \$11.6 million will be used for facility and building improvements and \$51.4 million is for transportation improvements.

Bonding is used for capital projects that have a long useful life, in order to spread the cost of the asset over its lifetime. For example, approximately 2/3 of the Lake County Courthouse was funded by 30-year bonds. Debt service related to transportation bonds increased approximately \$4.3 million over last year, in accordance with the debt service schedule. During 2018, the Series 2008 General Obligation Bond was refunded, saving about \$300,000 in debt service in this FY2019 budget. This refunding will save over \$2.7 million over the life of the bond through 2027.