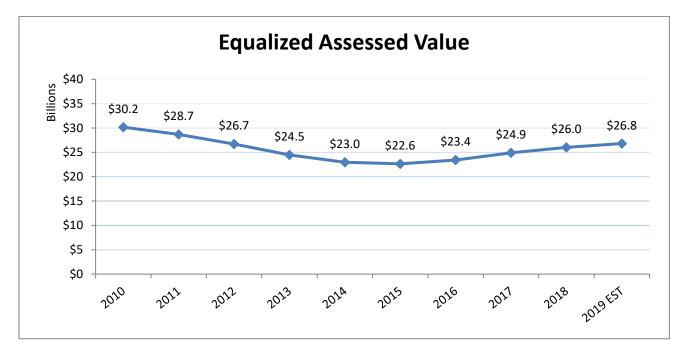

We are investing \$578 million in transportation over the next six years, which includes making roads safer, wider, and even smarter. In 2018, Lake County had nearly \$100 million in road projects under construction. This included 30 new projects, such as the construction of the Millburn Bypass, the widening of Quentin Road from White Pine Road to IL Route 22, and improvements to Old McHenry Road in downtown Long Grove.