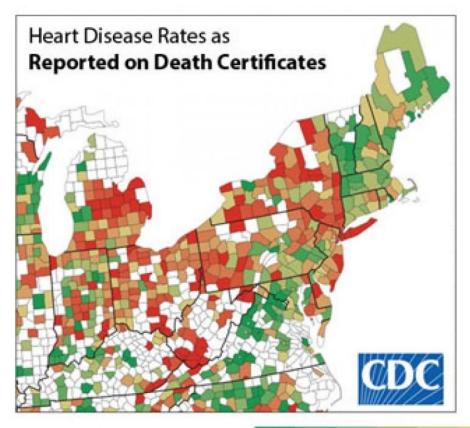

FY 2018 - FY 2022

Jefferson McMillan-Wilhoit Director, Health Informatics

# How much data do you create on a given day?





2. As of December 31, 2017, there were 7.53 billion people in the world. https://data.worldbank.org/indicator/SP.POP.TOTL



## How much data does the population of Lake County create each day?





#### We Imagine



Every meeting is conducted using visualized data



Obsessed with knowing more about the population we serve



Predict the onset of disease and provide targeted treatment



Easily identify and address health disparities



Innovation, curiosity, and ethical use of Information



Quality improvement is part of our DNA



















#### **Dashboard Demo**













#### SAMSUNG





Google HOME



#### **Heart Disease Prevalence in NE USA**







#### **Heart Disease Prevalence in NE USA**







#### **Health Informatics Strategy**



Health Department and Community Health Center







3010 Grand Avenue, Waukegan, Illinois 60085 (847) 377-8000 health.lakecountyil.gov



HealthDepartment



@LakeCoHealth



HealthDepartment