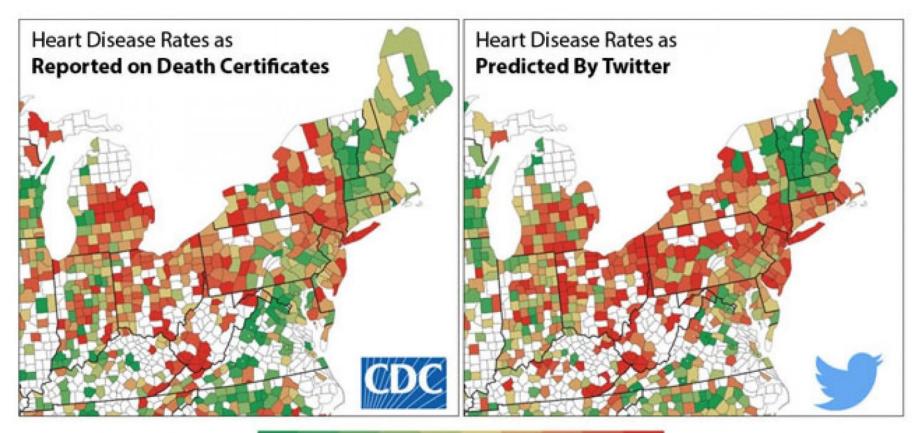

tor, Health Informatics

# How much data do you create on a given day?





2. As of December 31, 2017, there were 7.53 billion people in the world. https://data.worldbank.org/indicator/SP.POP.TOTL



## How much data does the population of Lake County create each day?





#### We Imagine



Every meeting is conducted using visualized data



Obsessed with knowing more about the population we serve



Predict the onset of disease and provide targeted treatment



Easily identify and address health disparities



Innovation, curiosity, and ethical use of Information



Quality improvement is part of our DNA



















#### **Dashboard Demo**













#### SAMSUNG





Google HOME



#### **Heart Disease Prevalence in NE USA**







#### **Heart Disease Prevalence in NE USA**







#### **Health Informatics Strategy**



Health Department and Community Health Center







3010 Grand Avenue, Waukegan, Illinois 60085 (847) 377-8000 health.lakecountyil.gov



HealthDepartment



@LakeCoHealth



HealthDepartment