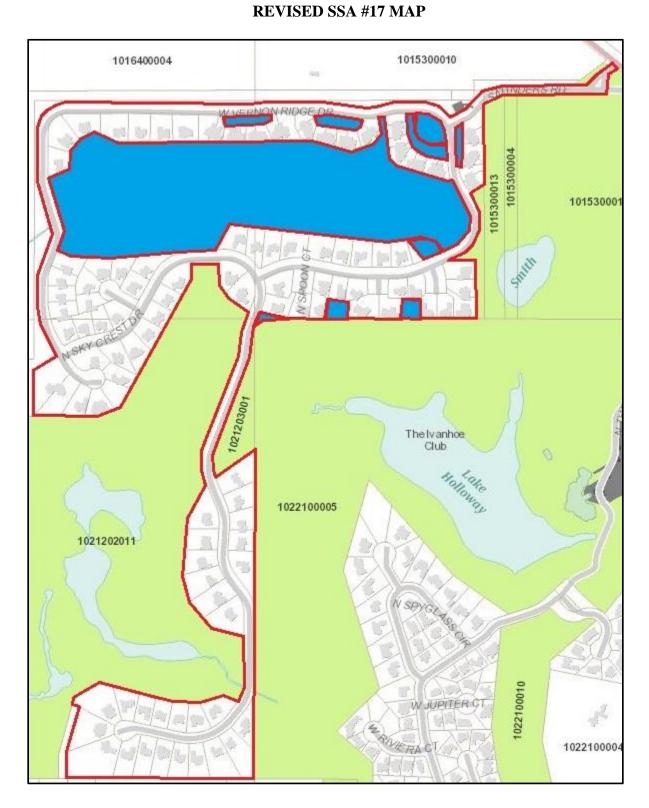

Section 2. Deletion of Properties. The Parcels listed in Exhibit A attached hereto are hereby deleted from SSA #17. The legal description for proposed SSA #17 is hereby revised to remove the Parcels, and the list of PINs, list of common addresses, and map of SSA #17 shall be revised accordingly.

## **EXHIBIT A**

## **DELETED PARCELS**

| <u>Address</u>                                               | Permanent Tax Index Number |
|--------------------------------------------------------------|----------------------------|
| 28875 N Sky Crest Dr<br>(Thorngate Country Club Property)    | 10-15-304-007              |
| 21804 W Vernon Ridge Dr<br>(Thorngate Country Club Property) | 10-15-304-013              |
| 29030 N Cleek Ct<br>(Thorngate Country Club Property)        | 10-15-304-019              |