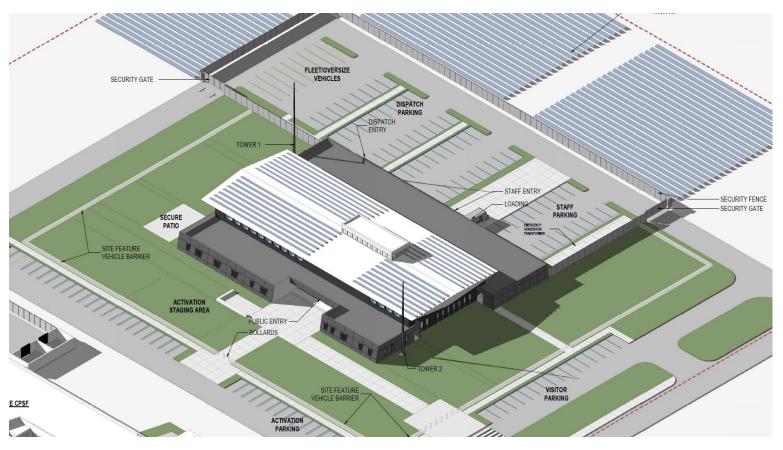

### **Schematic Design**

#### **Regional Operations & Communications Facility**

Regional
9-1-1
Consolidation

- County's Libertyville Campus
- East to west configuration
- Maximize natural light
- Layered force protection
- Geothermal and solar power integration