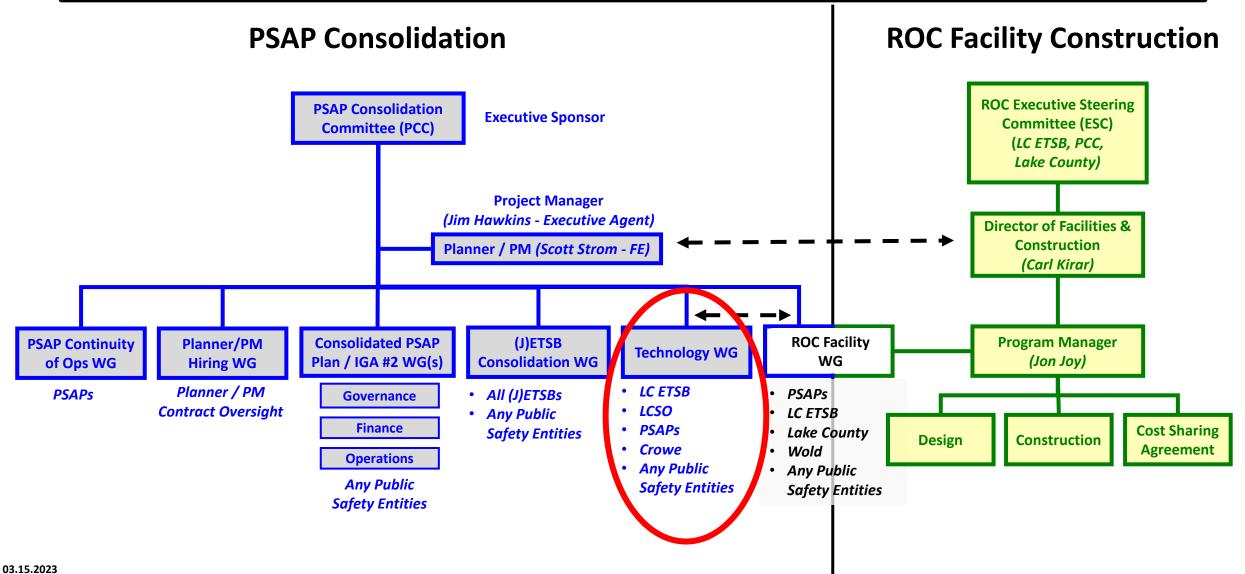

#### **Technology Working Group**

- Coordinator: Ms. Szafran
- Objective(s) / Direction:
  - Coordinate / partner with existing CAD, RMS, JMS working group to expand scope to include all PSAP related technology
  - Coordinate closely with ROC Working Group on facility technology
  - Elevate technology decisions (as needed)
- Membership:
  - LC ETSB
  - LCSO
  - PSAPs
  - Crowe
  - Any interested Lake County Public Safety Entities