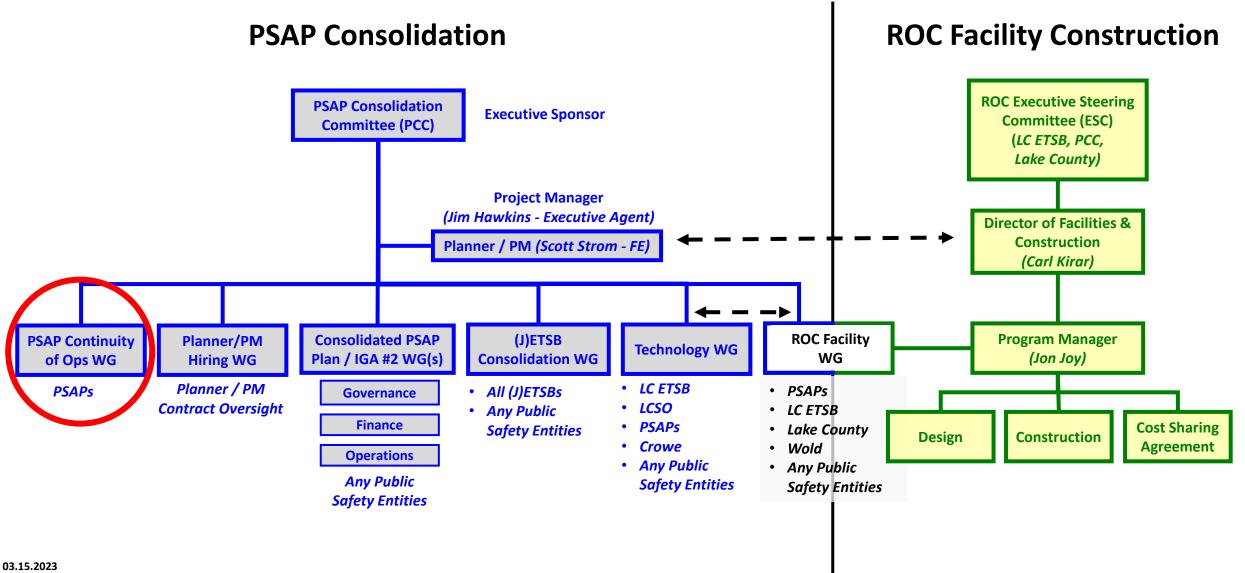

# Working Group Updates

March 15, 2023

Regional 9-1-1 Consolidation

Regional 9-1-1 Consolidation

• Coordinator / Lead: Chief Kreis

- Objective(s) / Direction:
  - PSAP planning and coordination to maintain operations and employees now and through the transition

• Membership: Partner PSAPs

Regional 9-1-1 Consolidation