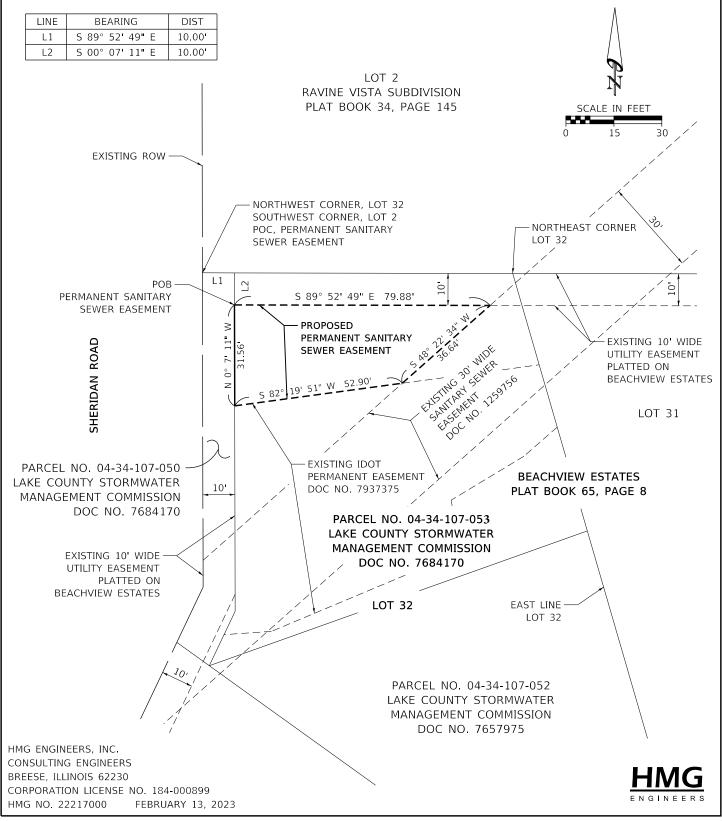

## Legal Description of Permanent Sanitary Sewer Easement

A thirty foot (30') wide Permanent Sanitary Sewer Easement being part of Lot 32 of Beachview Estates, being a subdivision of part of the North Half of the Northwest Quarter of Section 34, Township 46 North, Range 12 East of the Third Principal Meridian, Village of Beach Park, Lake County, Illinois, according to the Plat thereof recorded April 10, 1978 as Document Number 1909005, in Book 65 of Plats, Page 8 of the Lake County Illinois Recorder's Office, further described as follows:

Commencing at the northwest corner of said Lot 32; thence South 89 degrees 52 minutes 49 seconds East on the north line of said Lot 32, 10.00 feet; thence South 00 degrees 07 minutes 11 seconds East on a line 10 feet east of and parallel with the west line of said Lot 32, 10.00 feet to an existing utility easement corner as platted on said Beachview Estates, being the Point of Beginning; thence South 89 degrees 52 minutes 49 seconds East on the south line of said existing utility easement, 79.88 feet to the northwesterly line of an existing 30 foot wide Sanitary Sewer Easement as recorded in Document Number 1259756; thence South 48 degrees 22 minutes 34 seconds West on said northwesterly line, 36.64 feet to the north line of an existing IDOT permanent easement as recorded in Document Number 7937375; thence South 82 degrees 19 minutes 51 seconds West on the north line of said IDOT permanent easement, 52.90 feet to the east line of said existing utility easement as platted on Beachview Estates; thence North 00 degrees 07 minutes 11 seconds West, 31.56 feet to the Point of Beginning, containing 0.0414 acres or 1,802 square feet, more or less.

Part of Parcel Number: 04-34-107-053

## **EASEMENT EXHIBIT** "B"

PART OF LOT 32 OF BEACHVIEW ESTATES, BEING PART OF THE NORTH HALF OF THE NORTHWEST QUARTER OF SECTION 34, TOWNSHIP 46 NORTH, RANGE 12 EAST OF THE THIRD PRINCIPAL MERIDIAN, VILLAGE OF BEACH PARK, LAKE COUNTY, ILLINOIS