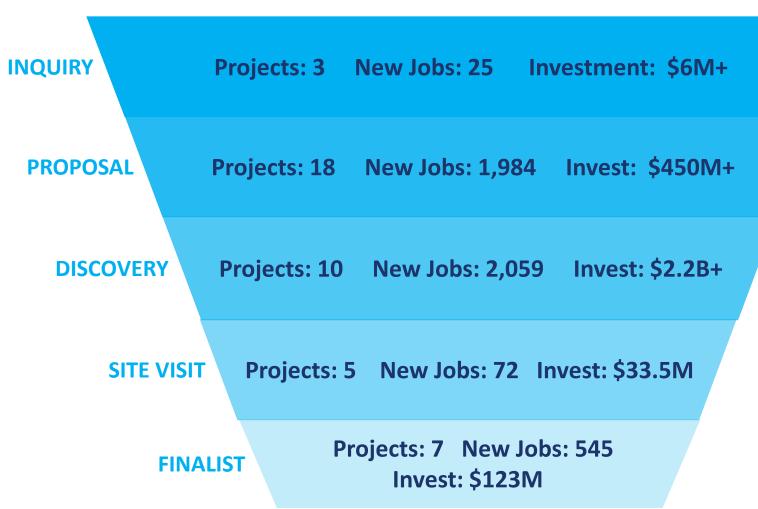

# LAKE COUNTY PARTNERS

QUARTERLY UPDATE

### **2022 A BANNER YEAR**

- 13 Projects closed so far
  - 410 New Jobs
  - 112 Retained Jobs
  - \$202M Direct Investment

3-4 more deals could close by year end



**Project** 

### **PROJECT PIPELINE**

- Overall economic development activity remains robust
- Projects are clustered in manufacturing, life sciences, and sustainability/energy sectors
- Manufacturing demand remains a leader in new project activity

# 43 Projects In The Pipeline



### **FOUR YEAR METRICS**

|                   | 2019    | 2020    | 2021    | 2022*   |
|-------------------|---------|---------|---------|---------|
| New Jobs          | 310     | 2,460   | 470     | 419     |
| Retained Jobs     | 468     | 3,520   | 127     | 112     |
| Direct Investment | \$146 M | \$144 M | \$125 M | \$202 M |

Note: Wins in Q1, Q2, Q3 as of 9/27/2022

Fanletic: E-Commerce Retailer HQ & Distribution Center, Gurnee RealWheels Cover Company HQ & Manufacturing Center, Zion Belle Aire Creative: HQ/RD, Manufacturing, Libertyville, Round Lake Park (2) Graph-Pak Custom Packaging HQ & Manufacturing Center, Island Lake Quaker Houghton Chemical, Zion

Siraj Biomanufacturing: Biomanufacturing HQ/RD Wet Lab, Mundelein Compass Hotel & Landshark Restaurant, Fox Lake Advanced P