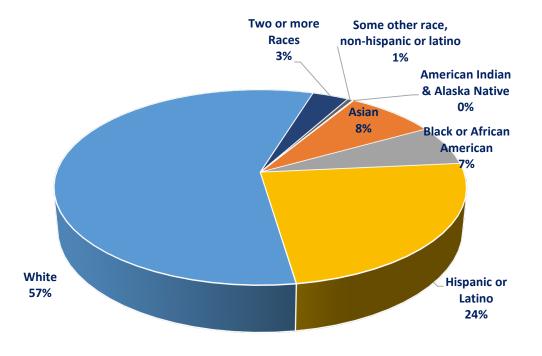

#### **Lake County Residents by Ethnicity**

<sup>\*</sup>Data based on 2020 Decennial Census