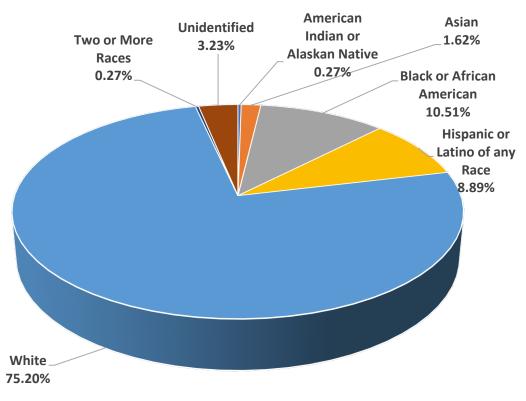

#### **Lake County Employees By Ethnicity: Management**

<sup>\*</sup>Data based on 371 total employees in management positions