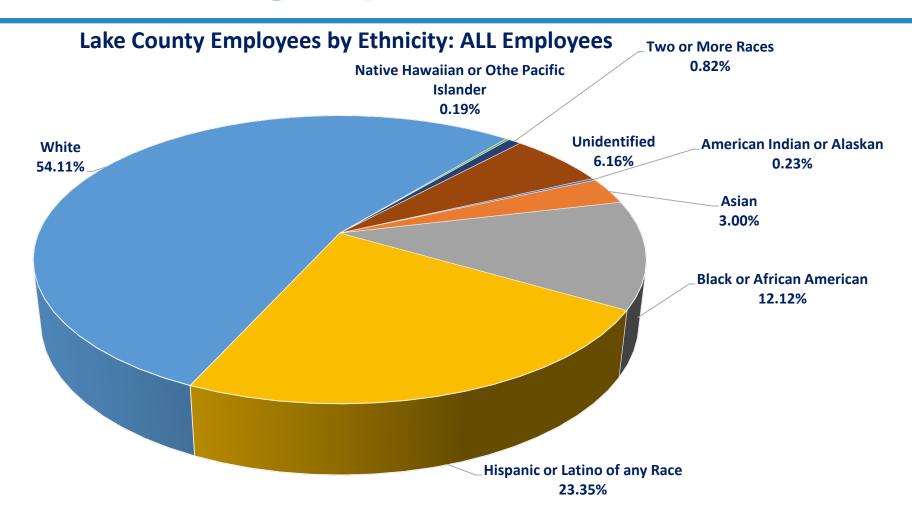

# Diversity & Inclusion Committee

**Basic Demographics** 

August 5, 2022

### **Lake County Demographics**



#### **Lake County Residents by Ethnicity**



<sup>\*</sup>Data based on 2020 Decennial Census

### **Employee Demographics**





<sup>\*</sup>Data based on 2565 employees

# **Employee Demographics**Management



#### **Lake County Employees By Ethnicity: Management**



<sup>\*</sup>Data based on 371 total employees in management positions

## **Employee Demographics**Management Past vs. Present



Lake County Employees By Ethnicity
Past: Management



### Lake County Employees By Ethnicity <a href="Present">Present</a>: Management



#### **Employee Demographics**

**Non-Management** 



#### **Lake County Employees By Ethnicity: Non-Management**



<sup>\*</sup>Data based on 2194 total employees in non-management positions

#### **Employee-Resident Comparison**



#### **Lake County Ethnicity: Employees Compared to Residents**





**Lake County Employees** 

**Lake County Residents** 



### Questions