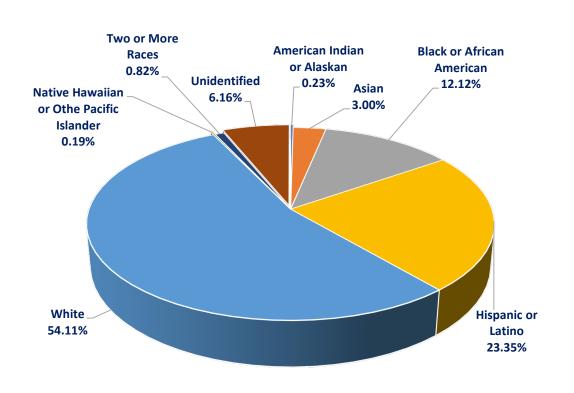

#### **Employee Demographics**

**Non-Management** 

#### **Lake County Employees By Ethnicity: Non-Management**

<sup>\*</sup>Data based on 2194 total employees in non-management positions