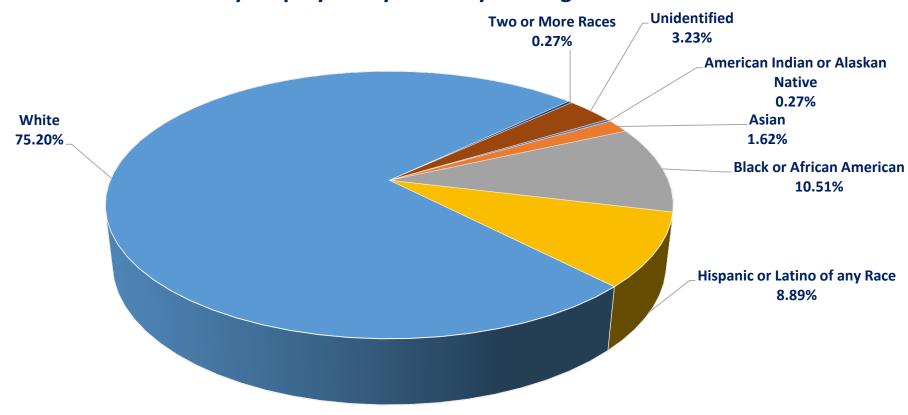

#### **Lake County Employees By Ethnicity: Management**

<sup>\*</sup>Data based on 371 total employees in management positions