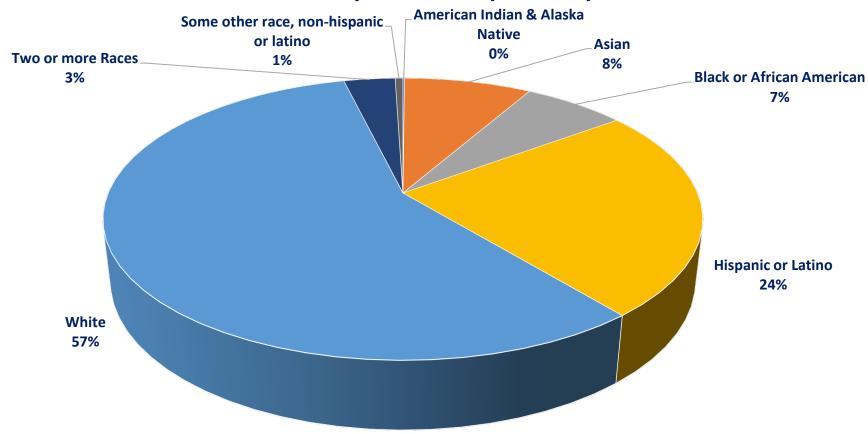

#### **Lake County Residents by Ethnicity**

<sup>\*</sup>Data based on 2020 Decennial Census