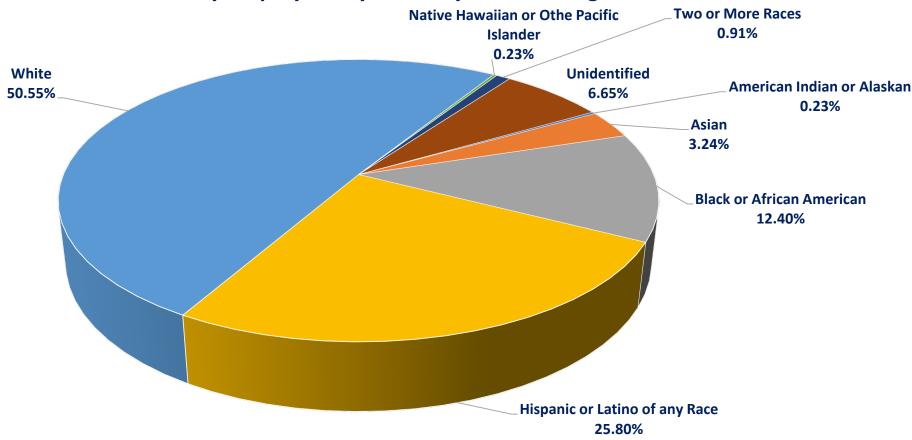

#### **Employee-Resident Comparison**

#### **Lake County Ethnicity: Employees Compared to Residents**

**Lake County Employees** 

**Lake County Residents** 