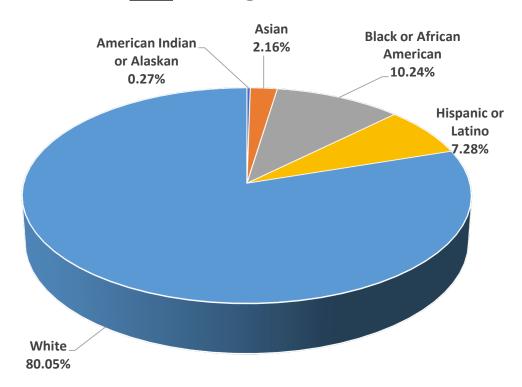

#### **Lake County Residents by Ethnicity**

<sup>\*</sup>Data based on 2020 Decennial Census