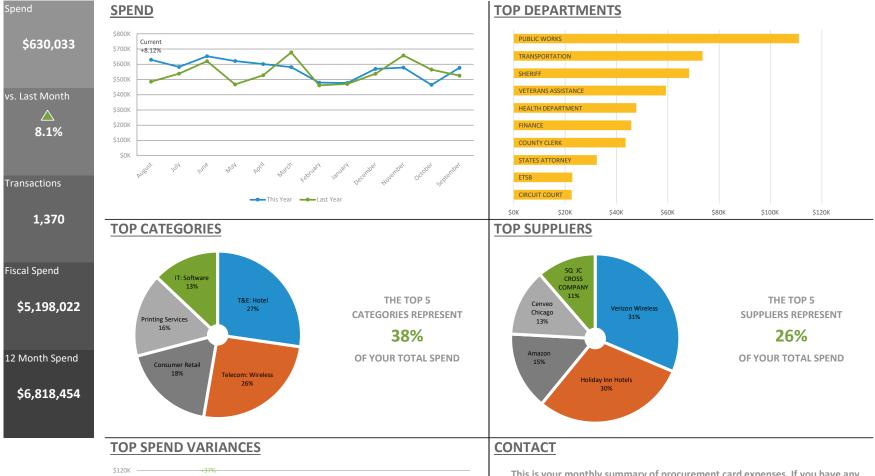

### Analysis:

- The Revenue & Expense Report reflects activity through the end of August, nine months of activity, so a straight-line benchmark would indicate that 75% of budgeted expenditures or revenues would be spent/received. Special Revenue Fund revenue has increased the last two years because of federal grant funding.
- The Economic Indicator Report reflects the status of the County's economically sensitive indicators, in a color-coded fashion. State-shared revenues, reflecting collection in most cases through May, are coming in higher than expected budget. Month over month recorder fees continue to exceed the expected budgeted revenue. Recorder fees have increased the last two years due to the unanticipated increase of refinanced mortgages and the buying/selling of homes during the COVID pandemic. Overtime expense year-to-date exceeds the budgeted expense by 76.2%. Overtime expense is included within the salary expense. Although overtime expense exceeds the budget, the overall salary expense year-to-date remains below the expected budget by 13.1%.
- The **P-Card Summary Report** reflects the activity for August 2022. There were 1,370 transactions totaling \$630,033, which was 8.1% more than July 2022. The top three spend categories are Travel & Entertainment Hotel, Telecom Wireless, and Consumer Retail. The suppliers with the highest spend were Verizon Wireless, Holiday Inn Hotels, and Amazon.