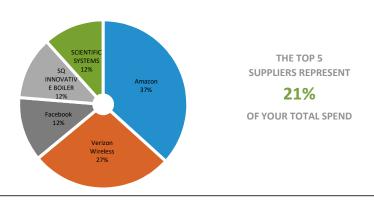

#### **Analysis:**

- The Revenue & Expense Report reflects activity through the end of June, seven months of
  activity, so a straight-line benchmark would indicate that 58.33% of budgeted expenditures
  or revenues would be spent/received. Special Revenue Fund revenue has increased the last
  two years because of federal grant funding.
- The **Economic Indicator Report** reflects the status of the County's economically sensitive indicators, in a color-coded fashion. State-shared revenues, reflecting collection in most cases through March, are coming in higher than expected budget. Personal property replacement taxes are exceeding the budgeted expectations by 63.3% year-to-date. The Illinois Department of Revenue estimated higher replacement taxes due to legislative changes affecting corporate taxpayers and continued improvement of economic conditions. Recorder Fees continue to far exceed budgeted expectation.
- The **P-Card Summary Report** reflects the activity for June 2022. There were 1,482 transactions totaling \$652,871, which was 4.9% more than May 2022. The top three spend categories are Consumer Retail, Telecom Wireless, and Marketing. The suppliers with the highest spend were Amazon and Verizon Wireless.

### **TOP SUPPLIERS**