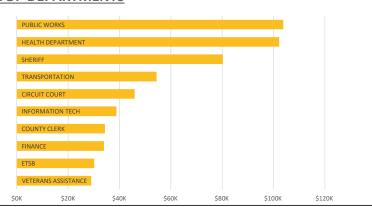

| May-22 | 363,776         | 366,182       | 0.7%     |
| Illinois Estimates                                 | May-22 | 6,395,130       | 6,410,990     | 0.2%     |
| Economic Data                                      |        | Prior Month     | Current month |          |
| Consumer Price Index - CPI-U                       | Jun-22 | 292.296         | 296.311       | 1.4%     |
| Interest Rate - Effective Federal Funds Rate       | Jun-22 | 0.77%           | 1.21%         | 57.1%    |
| Dow Jones Industrial Average                       | Jun-22 | 32,990.12       | 30,775.43     | -6.7%    |

# LAKE COUNTY IL OVERVIEW

## 6/1/22 - 6/30/22



\$652,871

Spend

vs. Last Month

A.9%

Transactions

1,482

Fiscal Spend

\$3,985,271

12 Month Spend

\$6,629,787



## TOP DEPARTMENTS



### **TOP CATEGORIES**



### **TOP SUPPLIERS**



### **TOP SPEND VARIANCES**



### **CONTACT**

This is your monthly summary of procurement card expenses. If you have any questions, please contact Patrice Sutton at psutton@lakecountyil.gov.