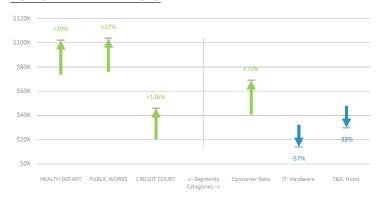

tes                                 | May-22 | 6,395,130       | 6,410,990     | 0.2%     |
| Economic Data                                      |        | Prior Month     | Current month |          |
| Consumer Price Index - CPI-U                       | Jun-22 | 292.296         | 296.311       | 1.4%     |
| Interest Rate - Effective Federal Funds Rate       | Jun-22 | 0.77%           | 1.21%         | 57.1%    |
| Dow Jones Industrial Average                       | Jun-22 | 32,990.12       | 30,775.43     | -6.7%    |

# LAKE COUNTY IL OVERVIEW

## 6/1/22 - 6/30/22



\$652,871

Spend

vs. Last Month

A.9%

Transactions

1,482

Fiscal Spend

\$3,985,271

12 Month Spend

\$6,629,787



## TOP DEPARTMENTS



### **TOP CATEGORIES**



### **TOP SUPPLIERS**



### **TOP SPEND VARIANCES**



### **CONTACT**

This is your monthly summary of procurement card expenses. If you have any questions, please contact Patrice Sutton at psutton@lakecountyil.gov.