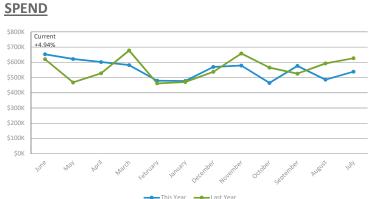

## 6/1/22 - 6/30/22

\$652,871

Spend

vs. Last Month

A.9%

Transactions

1,482

Fiscal Spend

\$3,985,271

12 Month Spend

\$6,629,787