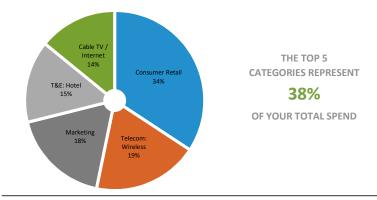

#### **Analysis:**

- The Revenue & Expense Report reflects activity through the end of June, seven months of
  activity, so a straight-line benchmark would indicate that 58.33% of budgeted expenditures
  or revenues would be spent/received. Special Revenue Fund revenue has increased the last
  two years because of federal grant funding.
- The **Economic Indicator Report** reflects the status of the County's economically sensitive indicators, in a color-coded fashion. State-shared revenues, reflecting collection in most cases through March, are coming in higher than expected budget. Personal property replacement taxes are exceeding the budgeted expectations by 63.3% year-to-date. The Illinois Department of Revenue estimated higher replacement taxes due to legislative changes affecting corporate taxpayers and continued improvement of economic conditions. Recorder Fees continue to far exceed budgeted expectation.
- The **P-Card Summary Report** reflects the activity for June 2022. There were 1,482 transactions totaling \$652,871, which was 4.9% more than May 2022. The top three spend categories are Consumer Retail, Telecom Wireless, and Marketing. The suppliers with the highest spend were Amazon and Verizon Wireless.

### **TOP CATEGORIES**