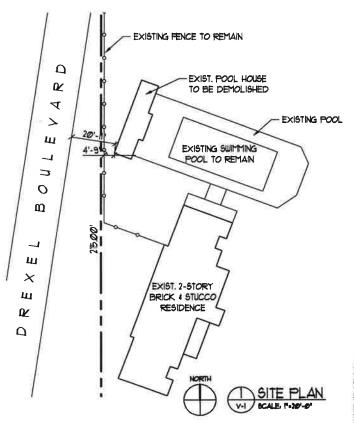

1. Reduce the front street setback from 30 feet to 1.5 feet to allow for the reconstruction of a pool house.

Please note that quantitative values may be subject to minor alterations due to surveyed conditions. The subject property is located at 38727 N DREXEL BLVD ANTIOCH, IL 60002 and is approximately 1.8 acres.

### **VARIATION APPLICATION**

| Applicant(s):<br>(please print)                                                                                                                                                                                            | John & Dens<br>Owner(s)                                     | e Mandig                                                                                                                        |  |  |
|----------------------------------------------------------------------------------------------------------------------------------------------------------------------------------------------------------------------------|-------------------------------------------------------------|---------------------------------------------------------------------------------------------------------------------------------|--|--|
| Subject<br>Property:                                                                                                                                                                                                       | Present Zoning: Present Use: Proposed Use: PIN(s): Address: | 40 - Residential 40 - Residential 40 - Residential 0135202048, 0135202049 38727 N Drext Blad Antoch, I) 60002                   |  |  |
|                                                                                                                                                                                                                            | Legal description: ( see deed)                              | J.L. Shaws ON FOX LAKE, (9435140) PT LTS 485 LYG N OF ALN, Beg at X Drexcl Bird & SIN LTS, ELY721, SE 63.13 CONT TO WATERS EDGE |  |  |
| Request:                                                                                                                                                                                                                   | The following varia                                         | 64012-Antioch Township Φ12 ation(s) are requested:                                                                              |  |  |
| 1. Rebuild C                                                                                                                                                                                                               | istig Pool Hou                                              | se, which is deteriorating. The Post House                                                                                      |  |  |
| was built 100                                                                                                                                                                                                              | VES ACO WHEN ZONIO                                          | gattocad it take close to easement                                                                                              |  |  |
| 2. Setback 1.5 for rather than the zoning Standard of BOFI                                                                                                                                                                 |                                                             |                                                                                                                                 |  |  |
|                                                                                                                                                                                                                            | E_                                                          | )                                                                                                                               |  |  |
| 3. Decr                                                                                                                                                                                                                    | case the street                                             | r setlenck from 30ft to 1.5ft to                                                                                                |  |  |
| all ow for                                                                                                                                                                                                                 | T. C.                   |                                                                                                                                 |  |  |
| 4.                                                                                                                                                                                                                         |                                                             |                                                                                                                                 |  |  |
| Explain why this variation(s) is necessary:  The Pool House is not setbrok per cherent zoning. It is setback  1.52 ft instead of The standard 30ft. The New structure will  be setback The same as the original structure. |                                                             |                                                                                                                                 |  |  |
|                                                                                                                                                                                                                            |                                                             |                                                                                                                                 |  |  |