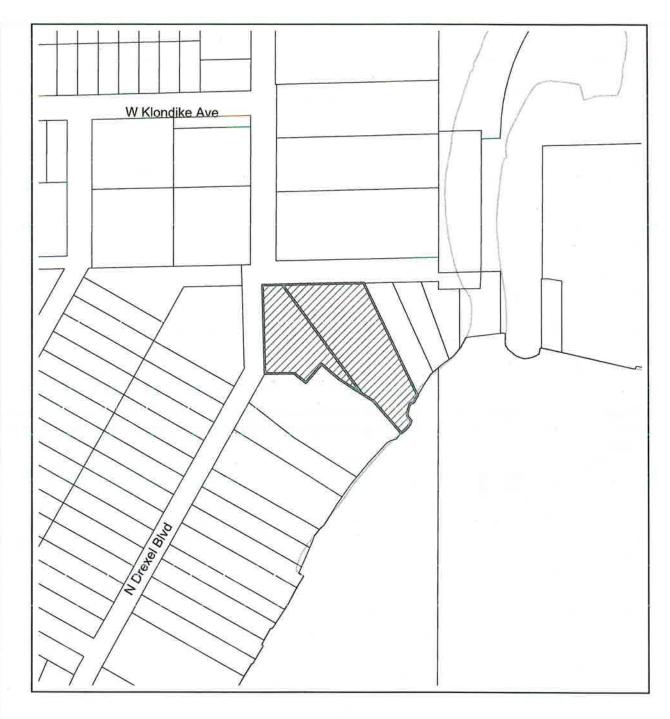

1. Reduce the front street setback from 30 feet to 1.5 feet to allow for the reconstruction of a pool house.

Please note that quantitative values may be subject to minor alterations due to surveyed conditions. The subject property is located at 38727 N DREXEL BLVD ANTIOCH, IL 60002 and is approximately 1.8 acres.

PINs:0135202048; 0135202049

This application is available for public examination electronically <a href="https://www.lakecountyil.gov/calendar.aspx?EID=10358">https://www.lakecountyil.gov/calendar.aspx?EID=10358</a> or for public examination at the office of the Lake County Zoning Board of Appeals, 500 W. Winchester Rd, Libertyville, Illinois, Attn: Thomas Chefalo, Project Manager 847-377-2120