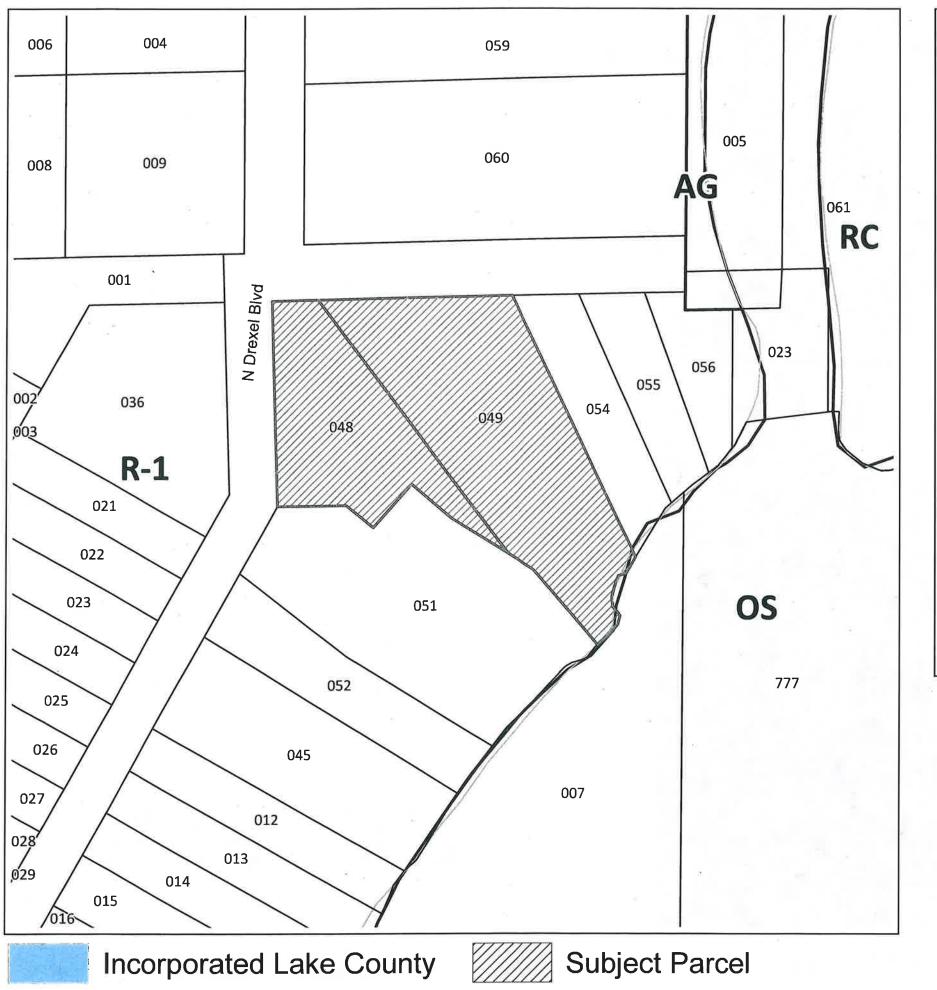

1. Reduce the front street setback from 30 feet to 1.5 feet to allow for the reconstruction of a pool house.

Please note that quantitative values may be subject to minor alterations due to surveyed conditions. The subject property is located at 38727 N DREXEL BLVD ANTIOCH, IL 60002 and is approximately 1.8 acres.

PINs:0135202048; 0135202049

This application is available for public examination electronically <a href="https://www.lakecountyil.gov/calendar.aspx?EID=10358">https://www.lakecountyil.gov/calendar.aspx?EID=10358</a> or for public examination at the office of the Lake County Zoning Board of Appeals, 500 W. Winchester Rd, Libertyville, Illinois, Attn: Thomas Chefalo, Project Manager 847-377-2120