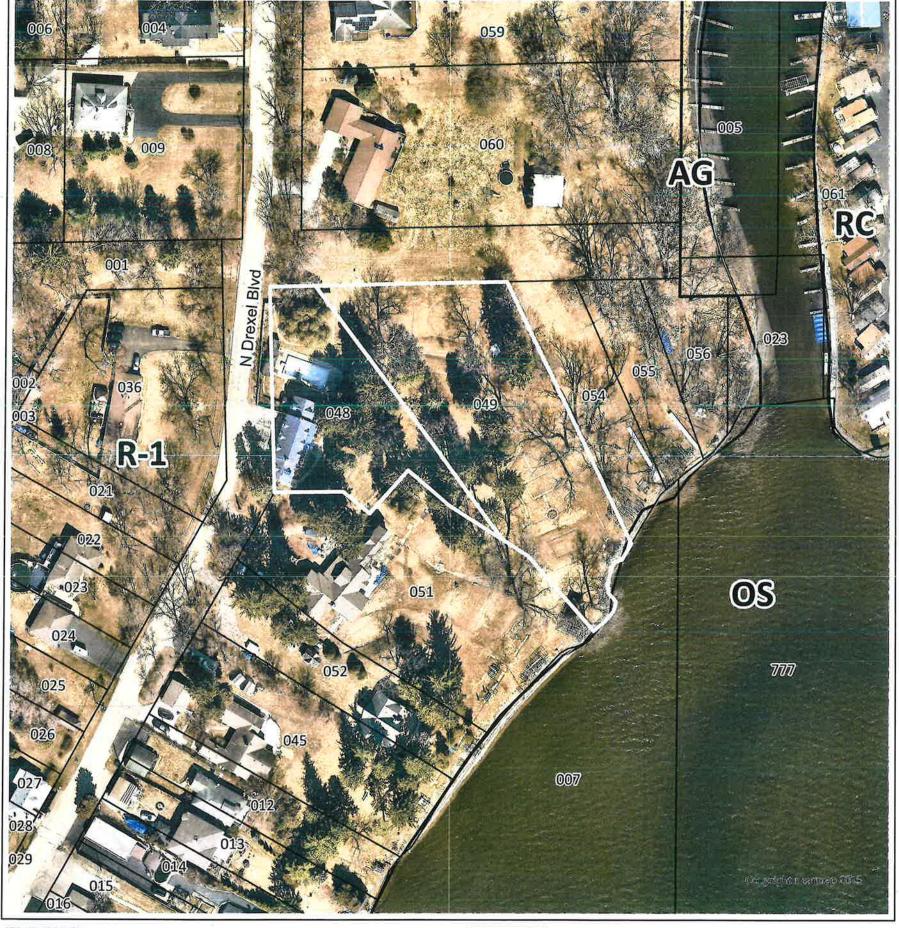

1. Reduce the front street setback from 30 feet to 1.5 feet to allow for the reconstruction of a pool house.

Please note that quantitative values may be subject to minor alterations due to surveyed conditions. The subject property is located at 38727 N DREXEL BLVD ANTIOCH, IL 60002 and is approximately 1.8 acres.

PINs:0135202048; 0135202049

This application is available for public examination electronically <a href="https://www.lakecountyil.gov/calendar.aspx?EID=10358">https://www.lakecountyil.gov/calendar.aspx?EID=10358</a> or for public examination at the office of the Lake County Zoning Board of Appeals, 500 W. Winchester Rd, Libertyville, Illinois, Attn: Thomas Chefalo, Project Manager 847-377-2120

### **VARIATION APPLICATION**

| Applicant(s):<br>(please print)                                                                                                                                                                                            | John & Dens<br>Owner(s)                                     | e Mandig                                                                                                                        |  |  |
|----------------------------------------------------------------------------------------------------------------------------------------------------------------------------------------------------------------------------|-------------------------------------------------------------|---------------------------------------------------------------------------------------------------------------------------------|--|--|
| Subject<br>Property:                                                                                                                                                                                                       | Present Zoning: Present Use: Proposed Use: PIN(s): Address: | 40 - Residential 40 - Residential 40 - Residential 0135202048, 0135202049 38727 N Drext Blad Antoch, I) 60002                   |  |  |
|                                                                                                                                                                                                                            | Legal description: ( see deed)                              | J.L. Shaws ON FOX LAKE, (9435140) PT LTS 485 LYG N OF ALN, Beg at X Drexcl Bird & SIN LTS, ELY721, SE 63.13 CONT TO WATERS EDGE |  |  |
| Request:                                                                                                                                                                                                                   | The following varia                                         | 64012-Antioch Township Φ12 ation(s) are requested:                                                                              |  |  |
| 1. Rebuild C                                                                                                                                                                                                               | istig Pool Hou                                              | se, which is deteriorating. The Post House                                                                                      |  |  |
| was built 100                                                                                                                                                                                                              | VES ACO WHEN ZONIO                                          | gattocad it take close to easement                                                                                              |  |  |
| 2. Setback 1.5 for rather than the zoning Standard of BOFI                                                                                                                                                                 |                                                             |                                                                                                                                 |  |  |
|                                                                                                                                                                                                                            | E_                                                          | )                                                                                                                               |  |  |
| 3. Decr                                                                                                                                                                                                                    | case the street                                             | r setlenck from 30ft to 1.5ft to                                                                                                |  |  |
| all ow for                                                                                                                                                                                                                 | T. C.                   |                                                                                                                                 |  |  |
| 4.                                                                                                                                                                                                                         |                                                             |                                                                                                                                 |  |  |
| Explain why this variation(s) is necessary:  The Pool House is not setbrok per cherent zoning. It is setback  1.52 ft instead of The standard 30ft. The New structure will  be setback The same as the original structure. |                                                             |                                                                                                                                 |  |  |
|                                                                                                                                                                                                                            |                                                             |                                                                                                                                 |  |  |