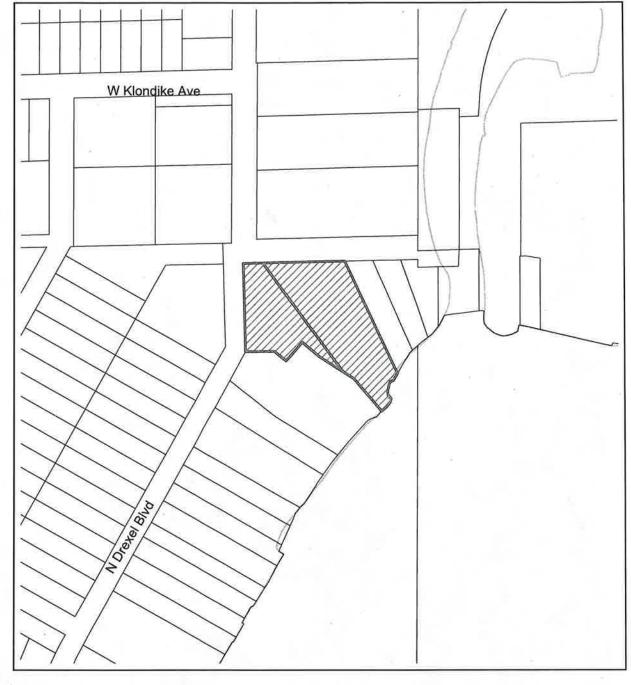

1. Reduce the front street setback from 30 feet to 1.5 feet to allow for the reconstruction of a pool house.

Please note that quantitative values may be subject to minor alterations due to surveyed conditions. The subject property is located at 38727 N DREXEL BLVD ANTIOCH, IL 60002 and is approximately 1.8 acres.

PINs:0135202048; 0135202049

This application is available for public examination electronically <a href="https://www.lakecountyil.gov/calendar.aspx?EID=10358">https://www.lakecountyil.gov/calendar.aspx?EID=10358</a> or for public examination at the office of the Lake County Zoning Board of Appeals, 500 W. Winchester Rd, Libertyville, Illinois, Attn: Thomas Chefalo, Project Manager 847-377-2120