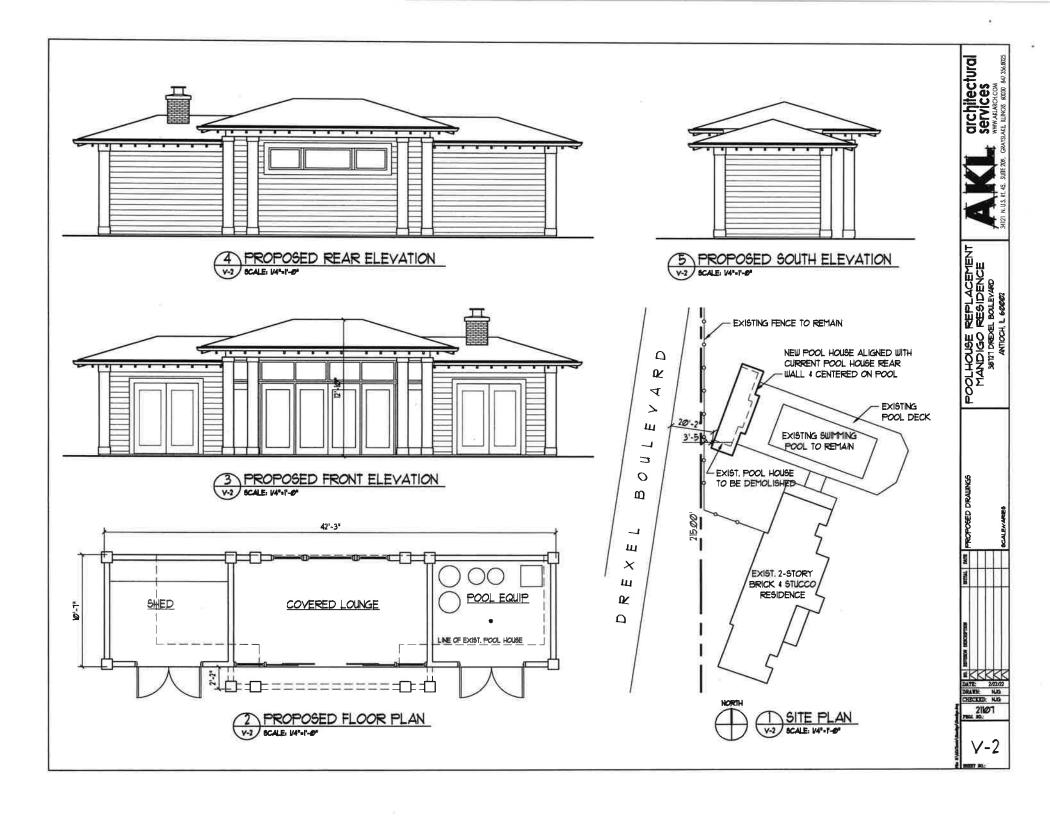

1. Reduce the front street setback from 30 feet to 1.5 feet to allow for the reconstruction of a pool house.

Please note that quantitative values may be subject to minor alterations due to surveyed conditions. The subject property is located at 38727 N DREXEL BLVD ANTIOCH, IL 60002 and is approximately 1.8 acres.

### **VARIATION APPLICATION**

| Applicant(s):<br>(please print)                                                                                                                                                                                            | John & Dens<br>Owner(s)                                     | e Mandig                                                                                                                        |  |  |
|----------------------------------------------------------------------------------------------------------------------------------------------------------------------------------------------------------------------------|-------------------------------------------------------------|---------------------------------------------------------------------------------------------------------------------------------|--|--|
| Subject<br>Property:                                                                                                                                                                                                       | Present Zoning: Present Use: Proposed Use: PIN(s): Address: | 40 - Residential 40 - Residential 40 - Residential 0135202048, 0135202049 38727 N Drext Blad Antoch, I) 60002                   |  |  |
|                                                                                                                                                                                                                            | Legal description: ( see deed)                              | J.L. Shaws ON FOX LAKE, (9435140) PT LTS 485 LYG N OF ALN, Beg at X Drexcl Bird & SIN LTS, ELY721, SE 63.13 CONT TO WATERS EDGE |  |  |
| Request:                                                                                                                                                                                                                   | The following varia                                         | 64012-Antioch Township Φ12 ation(s) are requested:                                                                              |  |  |
| 1. Rebuild C                                                                                                                                                                                                               | istig Pool Hou                                              | se, which is deteriorating. The Post House                                                                                      |  |  |
| was built 100                                                                                                                                                                                                              | VES ACO WHEN ZONIO                                          | gattocad it take close to easement                                                                                              |  |  |
| 2. Setback 1.5 for rather than the zoning Standard of BOFI                                                                                                                                                                 |                                                             |                                                                                                                                 |  |  |
|                                                                                                                                                                                                                            | E_                                                          | )                                                                                                                               |  |  |
| 3. Decr                                                                                                                                                                                                                    | case the street                                             | r setlenck from 30ft to 1.5ft to                                                                                                |  |  |
| all ow for                                                                                                                                                                                                                 | T. C.                   |                                                                                                                                 |  |  |
| 4.                                                                                                                                                                                                                         |                                                             |                                                                                                                                 |  |  |
| Explain why this variation(s) is necessary:  The Pool House is not setbrok per cherent zoning. It is setback  1.52 ft instead of The standard 30ft. The New structure will  be setback The same as the original structure. |                                                             |                                                                                                                                 |  |  |
|                                                                                                                                                                                                                            |                                                             |                                                                                                                                 |  |  |