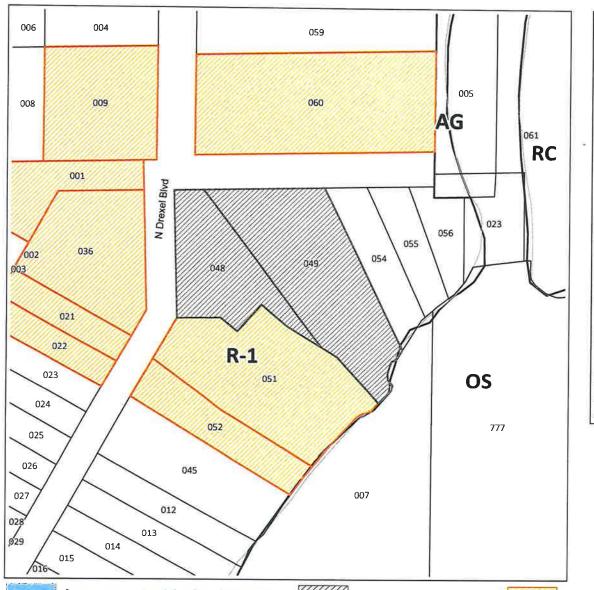

1. Reduce the front street setback from 30 feet to 1.5 feet to allow for the reconstruction of a pool house.

Please note that quantitative values may be subject to minor alterations due to surveyed conditions. The subject property is located at 38727 N DREXEL BLVD ANTIOCH, IL 60002 and is approximately 1.8 acres.

PINs:0135202048; 0135202049

This application is available for public examination electronically <a href="https://www.lakecountyil.gov/calendar.aspx?EID=10358">https://www.lakecountyil.gov/calendar.aspx?EID=10358</a> or for public examination at the office of the Lake County Zoning Board of Appeals, 500 W. Winchester Rd, Libertyville, Illinois, Attn: Thomas Chefalo, Project Manager 847-377-2120

### **VARIATION APPLICATION**

| Applicant(s):<br>(please print)                                                                                                                                                                                            | John & Dens<br>Owner(s)                                     | e Mandig                                                                                                                        |  |  |
|----------------------------------------------------------------------------------------------------------------------------------------------------------------------------------------------------------------------------|-------------------------------------------------------------|---------------------------------------------------------------------------------------------------------------------------------|--|--|
| Subject<br>Property:                                                                                                                                                                                                       | Present Zoning: Present Use: Proposed Use: PIN(s): Address: | 40 - Residential 40 - Residential 40 - Residential 0135202048, 0135202049 38727 N Drext Blad Antoch, I) 60002                   |  |  |
|                                                                                                                                                                                                                            | Legal description: ( see deed)                              | J.L. Shaws ON FOX LAKE, (9435140) PT LTS 485 LYG N OF ALN, Beg at X Drexcl Bird & SIN LTS, ELY721, SE 63.13 CONT TO WATERS EDGE |  |  |
| Request:                                                                                                                                                                                                                   | The following varia                                         | 64012-Antioch Township Φ12 ation(s) are requested:                                                                              |  |  |
| 1. Rebuild C                                                                                                                                                                                                               | istig Pool Hou                                              | se, which is deteriorating. The Post House                                                                                      |  |  |
| was built 100                                                                                                                                                                                                              | VES ACO WHEN ZONIO                                          | gattocad it take close to easement                                                                                              |  |  |
| 2. Setback 1.5 for rather than the zoning Standard of BOFI                                                                                                                                                                 |                                                             |                                                                                                                                 |  |  |
|                                                                                                                                                                                                                            | E_                                                          | )                                                                                                                               |  |  |
| 3. Decr                                                                                                                                                                                                                    | case the street                                             | r setlenck from 30ft to 1.5ft to                                                                                                |  |  |
| all ow for                                                                                                                                                                                                                 | T. C.                   |                                                                                                                                 |  |  |
| 4.                                                                                                                                                                                                                         |                                                             |                                                                                                                                 |  |  |
| Explain why this variation(s) is necessary:  The Pool House is not setbrok per cherent zoning. It is setback  1.52 ft instead of The standard 30ft. The New structure will  be setback The same as the original structure. |                                                             |                                                                                                                                 |  |  |
|                                                                                                                                                                                                                            |                                                             |                                                                                                                                 |  |  |