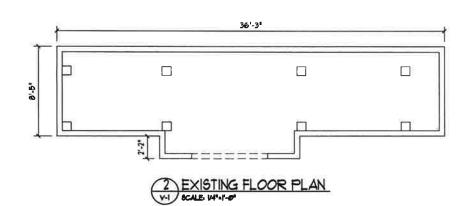

### **VARIATION APPLICATION**

| Applicant(s):<br>(please print)                                                                                                                                                                                            | John & Dens<br>Owner(s)                                     | e Mandig                                                                                                                        |  |  |
|----------------------------------------------------------------------------------------------------------------------------------------------------------------------------------------------------------------------------|-------------------------------------------------------------|---------------------------------------------------------------------------------------------------------------------------------|--|--|
| Subject<br>Property:                                                                                                                                                                                                       | Present Zoning: Present Use: Proposed Use: PIN(s): Address: | 40 - Residential 40 - Residential 40 - Residential 0135202048, 0135202049 38727 N Drext Blad Antoch, I) 60002                   |  |  |
|                                                                                                                                                                                                                            | Legal description: ( see deed)                              | J.L. Shaws ON FOX LAKE, (9435140) PT LTS 485 LYG N OF ALN, Beg at X Drexcl Bird & SIN LTS, ELY721, SE 63.13 CONT TO WATERS EDGE |  |  |
| Request:                                                                                                                                                                                                                   | The following varia                                         | 64012-Antioch Township Φ12 ation(s) are requested:                                                                              |  |  |
| 1. Rebuild C                                                                                                                                                                                                               | istig Pool Hou                                              | se, which is deteriorating. The Post House                                                                                      |  |  |
| was built 100                                                                                                                                                                                                              | VES ACO WHEN ZONIO                                          | gattocad it take close to easement                                                                                              |  |  |
| 2. Setback 1.5 for rather than the zoning Standard of BOFI                                                                                                                                                                 |                                                             |                                                                                                                                 |  |  |
|                                                                                                                                                                                                                            | E_                                                          | )                                                                                                                               |  |  |
| 3. Decr                                                                                                                                                                                                                    | case the street                                             | r setlenck from 30ft to 1.5ft to                                                                                                |  |  |
| all ow for                                                                                                                                                                                                                 | T. C.                   |                                                                                                                                 |  |  |
| 4.                                                                                                                                                                                                                         |                                                             |                                                                                                                                 |  |  |
| Explain why this variation(s) is necessary:  The Pool House is not setbrok per cherent zoning. It is setback  1.52 ft instead of The standard 30ft. The New structure will  be setback The same as the original structure. |                                                             |                                                                                                                                 |  |  |
|                                                                                                                                                                                                                            |                                                             |                                                                                                                                 |  |  |