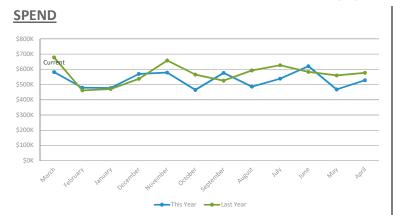

### **Analysis:**

- The Revenue & Expense Report reflects activity through the end of March, four months of activity, so a straight-line benchmark would indicate that 33.33% of budgeted expenditures or revenues would be spent/received. Special Revenue for FY 2022 includes revenues for the ERA (Emergency Rental Assistance) Funds.
- The **Economic Indicator Report** reflects the status of the County's economically sensitive indicators, in a color-coded fashion. State-shared revenues, reflecting collection in most cases through December, are coming in higher than expected budget. Internet sales augment some of the increase in sales tax. The recorder fees for the month of March 2022 and year-to-date continue to far exceed budgeted expectations.
- The P-Card Summary Report reflects the activity for March 2022. There were 1,475 transactions totaling \$581,926, which was 21% more than February 2022. The top three spend categories are Consumer Retail, Telecom Wireless, and Education, Development & Reference Materials. The suppliers with the highest spend were Verizon Wireless, Amazon, and NMS Labs.