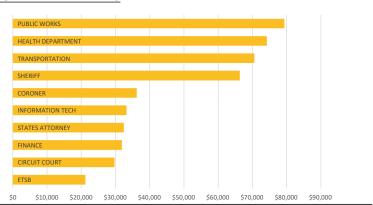

### **Analysis:**

- The Revenue & Expense Report reflects activity through the end of March, four months of activity, so a straight-line benchmark would indicate that 33.33% of budgeted expenditures or revenues would be spent/received. Special Revenue for FY 2022 includes revenues for the ERA (Emergency Rental Assistance) Funds.
- The **Economic Indicator Report** reflects the status of the County's economically sensitive indicators, in a color-coded fashion. State-shared revenues, reflecting collection in most cases through December, are coming in higher than expected budget. Internet sales augment some of the increase in sales tax. The recorder fees for the month of March 2022 and year-to-date continue to far exceed budgeted expectations.
- The P-Card Summary Report reflects the activity for March 2022. There were 1,475 transactions totaling \$581,926, which was 21% more than February 2022. The top three spend categories are Consumer Retail, Telecom Wireless, and Education, Development & Reference Materials. The suppliers with the highest spend were Verizon Wireless, Amazon, and NMS Labs.