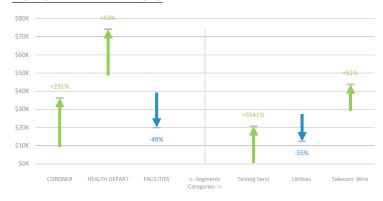

### **Analysis:**

- The Revenue & Expense Report reflects activity through the end of March, four months of activity, so a straight-line benchmark would indicate that 33.33% of budgeted expenditures or revenues would be spent/received. Special Revenue for FY 2022 includes revenues for the ERA (Emergency Rental Assistance) Funds.
- The **Economic Indicator Report** reflects the status of the County's economically sensitive indicators, in a color-coded fashion. State-shared revenues, reflecting collection in most cases through December, are coming in higher than expected budget. Internet sales augment some of the increase in sales tax. The recorder fees for the month of March 2022 and year-to-date continue to far exceed budgeted expectations.
- The P-Card Summary Report reflects the activity for March 2022. There were 1,475 transactions totaling \$581,926, which was 21% more than February 2022. The top three spend categories are Consumer Retail, Telecom Wireless, and Education, Development & Reference Materials. The suppliers with the highest spend were Verizon Wireless, Amazon, and NMS Labs.