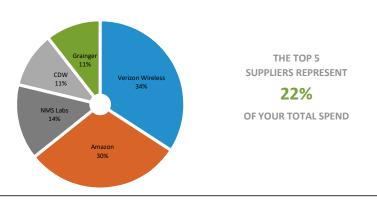

### **Analysis:**

- The Revenue & Expense Report reflects activity through the end of March, four months of activity, so a straight-line benchmark would indicate that 33.33% of budgeted expenditures or revenues would be spent/received. Special Revenue for FY 2022 includes revenues for the ERA (Emergency Rental Assistance) Funds.
- The **Economic Indicator Report** reflects the status of the County's economically sensitive indicators, in a color-coded fashion. State-shared revenues, reflecting collection in most cases through December, are coming in higher than expected budget. Internet sales augment some of the increase in sales tax. The recorder fees for the month of March 2022 and year-to-date continue to far exceed budgeted expectations.
- The P-Card Summary Report reflects the activity for March 2022. There were 1,475 transactions totaling \$581,926, which was 21% more than February 2022. The top three spend categories are Consumer Retail, Telecom Wireless, and Education, Development & Reference Materials. The suppliers with the highest spend were Verizon Wireless, Amazon, and NMS Labs.