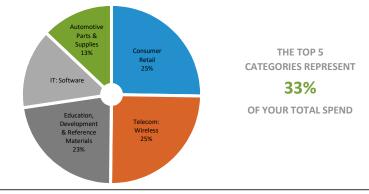

### **Analysis:**

- The Revenue & Expense Report reflects activity through the end of March, four months of activity, so a straight-line benchmark would indicate that 33.33% of budgeted expenditures or revenues would be spent/received. Special Revenue for FY 2022 includes revenues for the ERA (Emergency Rental Assistance) Funds.
- The **Economic Indicator Report** reflects the status of the County's economically sensitive indicators, in a color-coded fashion. State-shared revenues, reflecting collection in most cases through December, are coming in higher than expected budget. Internet sales augment some of the increase in sales tax. The recorder fees for the month of March 2022 and year-to-date continue to far exceed budgeted expectations.
- The P-Card Summary Report reflects the activity for March 2022. There were 1,475 transactions totaling \$581,926, which was 21% more than February 2022. The top three spend categories are Consumer Retail, Telecom Wireless, and Education, Development & Reference Materials. The suppliers with the highest spend were Verizon Wireless, Amazon, and NMS Labs.