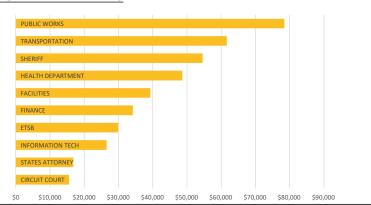

| GRAND TOTAL - ALL FUNDS              | 572,615,041              | 102,681,176           | 17.93%              | 574,723,896            | 110,581,747         | 19.24%                |

# LAKE COUNTY IL OVERVIEW

### 2/1/22 - 2/28/22



\$479,412

Spend

vs. Last Month

O.42%

Transactions

1,199

Fiscal Spend

\$1,526,307

12 Month Spend

\$6,465,579



### **TOP DEPARTMENTS**



### **TOP CATEGORIES**



#### **TOP SUPPLIERS**



### **TOP SPEND VARIANCES**



### **CONTACT**

This is your monthly summary of procurement card expenses. If you have any questions, please contact Patrice Sutton at psutton@lakecountyil.gov.