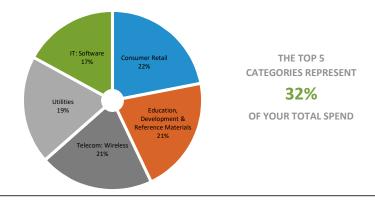

#### **Analysis:**

- The Revenue & Expense Report reflects activity through the end of February. However, much of the activity in the first three months of the year is accrued back to the prior year when the underlying activity occurred, in accordance with our financial policies.
- The **P-Card Summary Report** reflects the activity for February 2022. There were 1,199 transactions totaling \$479,412, which was .42% more than January 2022. The top three spend categories were Consumer Retail, Education, Development & Reference Materials, and Telecom. The suppliers with the highest spend were Verizon Wireless, CDW, and City of Waukegan.