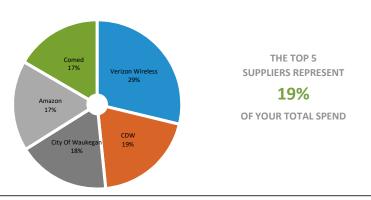

#### **Analysis:**

- The Revenue & Expense Report reflects activity through the end of February. However, much of the activity in the first three months of the year is accrued back to the prior year when the underlying activity occurred, in accordance with our financial policies.
- The **P-Card Summary Report** reflects the activity for February 2022. There were 1,199 transactions totaling \$479,412, which was .42% more than January 2022. The top three spend categories were Consumer Retail, Education, Development & Reference Materials, and Telecom. The suppliers with the highest spend were Verizon Wireless, CDW, and City of Waukegan.