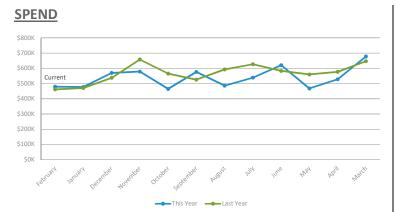

| GRAND TOTAL - ALL FUNDS              | 572,615,041              | 102,681,176           | 17.93%              | 574,723,896            | 110,581,747         | 19.24%                |

# LAKE COUNTY IL OVERVIEW

### 2/1/22 - 2/28/22



\$479,412

Spend

vs. Last Month

O.42%

Transactions

1,199

Fiscal Spend

\$1,526,307

12 Month Spend

\$6,465,579



### **TOP DEPARTMENTS**



### **TOP CATEGORIES**



#### **TOP SUPPLIERS**



### **TOP SPEND VARIANCES**



### **CONTACT**

This is your monthly summary of procurement card expenses. If you have any questions, please contact Patrice Sutton at psutton@lakecountyil.gov.