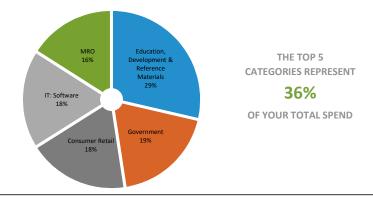

#### **Analysis:**

- The Revenue & Expense Report reflects activity through the end of December, one month
  of activity, so a straight-line benchmark would indicate that 8.33% of budgeted
  expenditures or revenues would be spent/received. Finance is working on the year-end
  audit, carry-over amounts (ARPA Fund) and monthly entries. There are some items that are
  not reflected on this report as they are in process.
- The P-Card Summary Report reflects the activity for December 2021. There were 1,283 transactions totaling \$569,495, which was 1.6% less than November 2021. The top four spend categories are Education & Reference Materials, Government, Consumer Retail, and IT Software. The suppliers with the highest spend were Verizon Wireless, City of Waukegan, and Grainger.

# **TOP CATEGORIES**