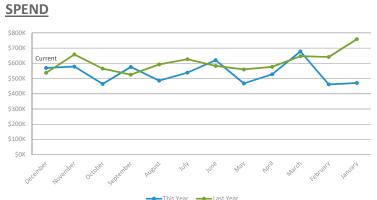

# 12/1/21 - 12/31/21

\$569,495

vs. Last Month

(1.6%)

Transactions

1,283

Fiscal Spend

\$569,495

12 Month Spend

\$6,440,955