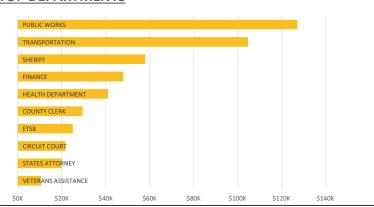

0             | -219,013            | -0.46%                |
| ENTERPRISE FUND                      |                          |                       |                     |                        |                     |                       |
| PUBLIC WORKS                         | 45,293,580               | 3,540,971             | 7.82%               | 62,348,808             | 2,288,054           | 3.67%                 |
| GRAND TOTAL - ALL FUNDS              | 546,528,034              | 33,014,233            | 6.04%               | 542,703,470            | 30,962,926          | 5.71%                 |

# LAKE COUNTY IL OVERVIEW

# 12/1/21 - 12/31/21



\$569,495

vs. Last Month

(1.6%)

Transactions

1,283

Fiscal Spend

\$569,495

12 Month Spend

\$6,440,955



# TOP DEPARTMENTS



# **TOP CATEGORIES**



# **TOP SUPPLIERS**



# **TOP SPEND VARIANCES**



# **CONTACT**

This is your monthly summary of procurement card expenses. If you have any questions, please contact Patrice Sutton at psutton@lakecountyil.gov.