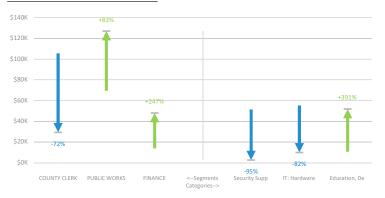

UND                      |                          |                       |                     |                        |                     |                       |
| PUBLIC WORKS                         | 45,293,580               | 3,540,971             | 7.82%               | 62,348,808             | 2,288,054           | 3.67%                 |
| GRAND TOTAL - ALL FUNDS              | 546,528,034              | 33,014,233            | 6.04%               | 542,703,470            | 30,962,926          | 5.71%                 |

# LAKE COUNTY IL OVERVIEW

# 12/1/21 - 12/31/21



\$569,495

vs. Last Month

(1.6%)

Transactions

1,283

Fiscal Spend

\$569,495

12 Month Spend

\$6,440,955



# TOP DEPARTMENTS



# **TOP CATEGORIES**



# **TOP SUPPLIERS**



# **TOP SPEND VARIANCES**



# **CONTACT**

This is your monthly summary of procurement card expenses. If you have any questions, please contact Patrice Sutton at psutton@lakecountyil.gov.