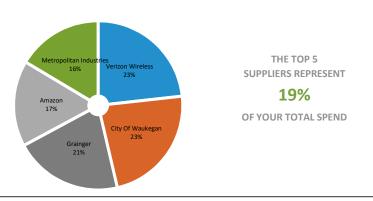

#### **Analysis:**

- The Revenue & Expense Report reflects activity through the end of December, one month
  of activity, so a straight-line benchmark would indicate that 8.33% of budgeted
  expenditures or revenues would be spent/received. Finance is working on the year-end
  audit, carry-over amounts (ARPA Fund) and monthly entries. There are some items that are
  not reflected on this report as they are in process.
- The P-Card Summary Report reflects the activity for December 2021. There were 1,283 transactions totaling \$569,495, which was 1.6% less than November 2021. The top four spend categories are Education & Reference Materials, Government, Consumer Retail, and IT Software. The suppliers with the highest spend were Verizon Wireless, City of Waukegan, and Grainger.

# **TOP SUPPLIERS**