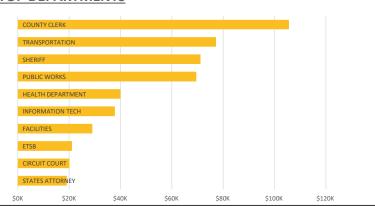

#### **Analysis:**

- The Revenue & Expense Report reflects activity through the end of November, twelve
  months of activity, so a straight-line benchmark would indicate that 100% of budgeted
  expenditures or revenues would be spent/received. However, fiscal year-end adjusting
  entries will impact actual activity. Special Revenue for FY 2021 includes revenues for the
  CARES Act, ARPA Funds, ERA (Emergency Rental Assistance) Funds.
- The Economic Indicator Report reflects the status of the County's economically sensitive indicators, in a color-coded fashion. State-shared revenues, reflecting collection in most cases through September, are coming in higher than expected budget. Internet sales that are coming through for the first time are speculated to make up some of the increase in sales tax. The recorder fees for the month of November 2021 are lower than expected due to year-end close-out. However, recorder fees year-to-date continue to far exceed budgeted expectations.
- The **P-Card Summary Report** reflects the activity for November 2021. There were 1,227 transactions totaling \$578,795, which was 24% more than October 2021. The top five spend categories are IT Hardware, Security Supplies, and Consumer Retail. The suppliers with the highest spend were A Rifkin, CDW, and Amazon.