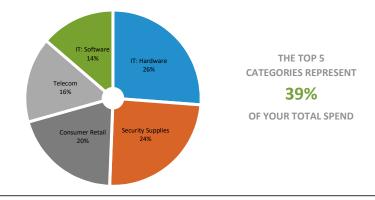

#### **Analysis:**

- The Revenue & Expense Report reflects activity through the end of November, twelve
  months of activity, so a straight-line benchmark would indicate that 100% of budgeted
  expenditures or revenues would be spent/received. However, fiscal year-end adjusting
  entries will impact actual activity. Special Revenue for FY 2021 includes revenues for the
  CARES Act, ARPA Funds, ERA (Emergency Rental Assistance) Funds.
- The Economic Indicator Report reflects the status of the County's economically sensitive indicators, in a color-coded fashion. State-shared revenues, reflecting collection in most cases through September, are coming in higher than expected budget. Internet sales that are coming through for the first time are speculated to make up some of the increase in sales tax. The recorder fees for the month of November 2021 are lower than expected due to year-end close-out. However, recorder fees year-to-date continue to far exceed budgeted expectations.
- The **P-Card Summary Report** reflects the activity for November 2021. There were 1,227 transactions totaling \$578,795, which was 24% more than October 2021. The top five spend categories are IT Hardware, Security Supplies, and Consumer Retail. The suppliers with the highest spend were A Rifkin, CDW, and Amazon.