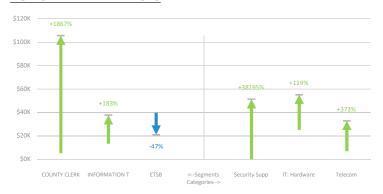

#### **Analysis:**

- The Revenue & Expense Report reflects activity through the end of November, twelve
  months of activity, so a straight-line benchmark would indicate that 100% of budgeted
  expenditures or revenues would be spent/received. However, fiscal year-end adjusting
  entries will impact actual activity. Special Revenue for FY 2021 includes revenues for the
  CARES Act, ARPA Funds, ERA (Emergency Rental Assistance) Funds.
- The Economic Indicator Report reflects the status of the County's economically sensitive indicators, in a color-coded fashion. State-shared revenues, reflecting collection in most cases through September, are coming in higher than expected budget. Internet sales that are coming through for the first time are speculated to make up some of the increase in sales tax. The recorder fees for the month of November 2021 are lower than expected due to year-end close-out. However, recorder fees year-to-date continue to far exceed budgeted expectations.
- The **P-Card Summary Report** reflects the activity for November 2021. There were 1,227 transactions totaling \$578,795, which was 24% more than October 2021. The top five spend categories are IT Hardware, Security Supplies, and Consumer Retail. The suppliers with the highest spend were A Rifkin, CDW, and Amazon.