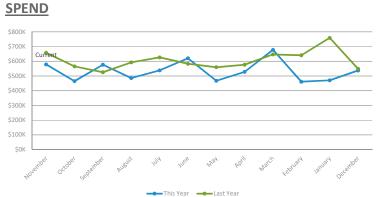

#### **Analysis:**

- The Revenue & Expense Report reflects activity through the end of November, twelve
  months of activity, so a straight-line benchmark would indicate that 100% of budgeted
  expenditures or revenues would be spent/received. However, fiscal year-end adjusting
  entries will impact actual activity. Special Revenue for FY 2021 includes revenues for the
  CARES Act, ARPA Funds, ERA (Emergency Rental Assistance) Funds.
- The Economic Indicator Report reflects the status of the County's economically sensitive indicators, in a color-coded fashion. State-shared revenues, reflecting collection in most cases through September, are coming in higher than expected budget. Internet sales that are coming through for the first time are speculated to make up some of the increase in sales tax. The recorder fees for the month of November 2021 are lower than expected due to year-end close-out. However, recorder fees year-to-date continue to far exceed budgeted expectations.
- The **P-Card Summary Report** reflects the activity for November 2021. There were 1,227 transactions totaling \$578,795, which was 24% more than October 2021. The top five spend categories are IT Hardware, Security Supplies, and Consumer Retail. The suppliers with the highest spend were A Rifkin, CDW, and Amazon.