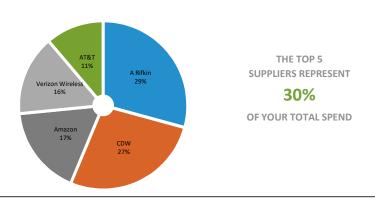

#### **Analysis:**

- The Revenue & Expense Report reflects activity through the end of November, twelve
  months of activity, so a straight-line benchmark would indicate that 100% of budgeted
  expenditures or revenues would be spent/received. However, fiscal year-end adjusting
  entries will impact actual activity. Special Revenue for FY 2021 includes revenues for the
  CARES Act, ARPA Funds, ERA (Emergency Rental Assistance) Funds.
- The Economic Indicator Report reflects the status of the County's economically sensitive indicators, in a color-coded fashion. State-shared revenues, reflecting collection in most cases through September, are coming in higher than expected budget. Internet sales that are coming through for the first time are speculated to make up some of the increase in sales tax. The recorder fees for the month of November 2021 are lower than expected due to year-end close-out. However, recorder fees year-to-date continue to far exceed budgeted expectations.
- The **P-Card Summary Report** reflects the activity for November 2021. There were 1,227 transactions totaling \$578,795, which was 24% more than October 2021. The top five spend categories are IT Hardware, Security Supplies, and Consumer Retail. The suppliers with the highest spend were A Rifkin, CDW, and Amazon.