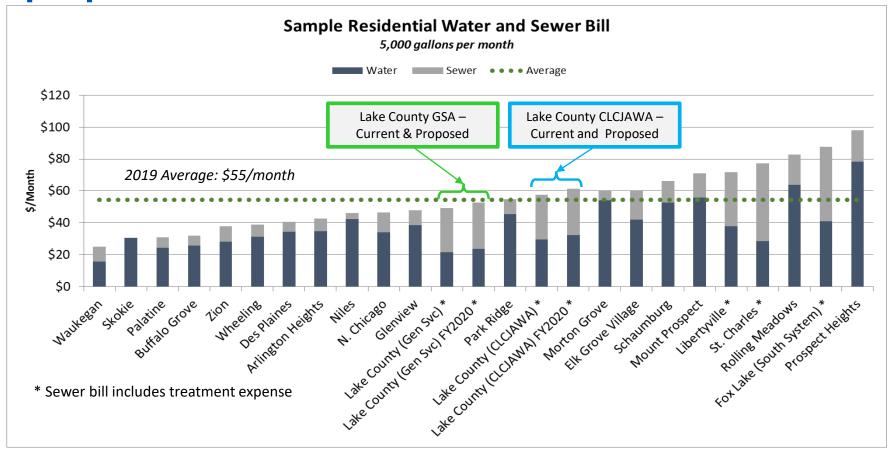

# Regional bill comparison – existing and proposed rates

- Includes utilities with treatment services plus others that bill for sewer collection only
- Proposed rates do not materially impact Lake County's position in the survey