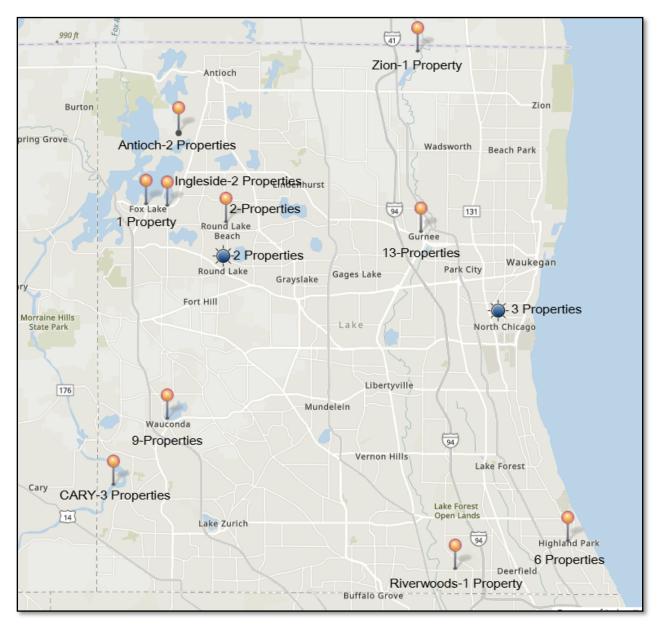

## Property Owned/Managed by Lake County Stormwater Management Commission

| Property        | Property-Managed/Owned by SMC |                             |               |                  |                      |                                 |                                |                                                  |                             |                                                                    |  |
|-----------------|-------------------------------|-----------------------------|---------------|------------------|----------------------|---------------------------------|--------------------------------|--------------------------------------------------|-----------------------------|--------------------------------------------------------------------|--|
| Project<br>Type | Disaster<br>#                 | Property Address            | Municipality  | Parcel Number    | Current<br>Ownership | Maintenance<br>Responsibilities | Long term<br>Ownership         | Action Required for Transfer                     | Target<br>Transf<br>er Date | Notes                                                              |  |
| Buyout          | IDNR<br>2019                  | 39863 N. Rena               | Antioch       | 01-25-201-010    | IDNR                 | Maintain as open space-<br>mow  | TBD                            | See PPT Slide for process                        | Jan-25                      | Not closed out by FEMA                                             |  |
| Buyout          | IDNR<br>2019                  | 39873 N. Rena               | Antioch       | 01-25-201-009    | IDNR                 | Maintain as open space-<br>mow  | TBD                            | See PPT Slide for process                        | Jan-25                      | Not closed out by FEMA                                             |  |
| Buyout          | IDNR<br>2019                  | 623 Channel                 | Fox Lake      | 05-15-202-038    | IDNR                 | Maintain as open space-<br>mow  | Fox Lake                       | See PPT Slide for process                        | Jan-25                      | Not closed out by FEMA                                             |  |
| Buyout          | IDNR<br>2018                  | 991 Kilbourne               | Gurnee        | 07-14-300-019    | IDNR                 | Maintain as open space-<br>mow  | Gurnee                         | See PPT Slide for process                        | Jan-25                      | Not closed out by FEMA                                             |  |
| Buyout          | IDNR<br>2018                  | 1046 Kilbourne              | Gurnee        | 07-14-300-006    | IDNR                 | Maintain as open space-<br>mow  | Gurnee                         | See PPT Slide for process                        | Jan-25                      |                                                                    |  |
| Buyout          | IDNR<br>2018                  | 881 Emerald                 | Gurnee        | 07-14-300-033,34 | IDNR                 | Maintain as open space-<br>mow  | Gurnee                         | See PPT Slide for process                        | Jan-25                      |                                                                    |  |
| Buyout          | IDNR<br>2019                  | 1054 Kilbourne              | Gurnee        | 07-14-300-005    | IDNR                 | Maintain as open space-<br>mow  | Gurnee                         | See PPT Slide for process                        | Jan-25                      |                                                                    |  |
| Buyout          | IDNR<br>2019                  | 1062 Kilbourne              | Gurnee        | 07-14-302-005    | IDNR                 | Maintain as open space-<br>mow  | Gurnee                         | See PPT Slide for process                        | Jan-25                      | Not closed out by FEMA                                             |  |
| Buyout          | IDNR<br>2018                  | 1059 Briargate Dr.          | Highland Park | 16-28-405-007    | IDNR                 | Maintain as open space-<br>mow  | Highland Park                  | See PPT Slide for process                        | Jan-25                      | Not closed out by FEMA                                             |  |
| Buyout          | IDNR<br>2018                  | 1217 Taylor Ave             | Highland Park | 16-28-405-006    | IDNR                 | Maintain as open space-<br>mow  | Highland Park                  | See PPT Slide for process                        | Jan-25                      | Not closed out by FEMA                                             |  |
| Buyout          | IDNR<br>2018                  | 1318 Golf Ave               | Highland Park | 16-28-412-012    | IDNR                 | Maintain as open space-<br>mow  | Highland Park                  | See PPT Slide for process                        | Jan-25                      | Not closed out by FEMA                                             |  |
| Buyout          | IDNR<br>2018                  | 1992 Westgate<br>terrace    | Highland Park | 16-28-410-003    | IDNR                 | Maintain as open space-<br>mow  | Highland Park                  | See PPT Slide for process                        | Jan-25                      | Not closed out by FEMA                                             |  |
| Buyout          | IDNR<br>2018                  | 1065 Briargate Dr.          | Highland Park | 16-28-405-006    | IDNR                 | Maintain as open space-<br>mow  | Highland Park                  | See PPT Slide for process                        | Jan-25                      |                                                                    |  |
| Buyout          | IDNR<br>2019                  | 1313 Division Street        | Highland Park | 16-27-201-019    | IDNR                 | Maintain as open space-<br>mow  | Highland Park                  | See PPT Slide for process                        | Jan-25                      | -                                                                  |  |
| Buyout          | IDNR<br>2018                  | 3590 Deerfield Rd.          | Riverwoods    | 15-26-400-036    | IDNR                 | Maintain as open space-<br>mow  | Lake County Forest<br>Preserve | See PPT Slide for process                        | Jan-25                      | Twp. previously denied accepting transfer, has now agreed          |  |
| Buyout          | IDNR<br>2018                  | 14918 W. Russell Rd         | Zion          | 03-02-300-006    | IDNR                 | Maintain as open space-<br>mow  | Lake County Forest<br>Preserve | See PPT Slide for process                        | Jan-25                      | Twp. previously denied accepting transfer, has now agreed          |  |
| Buyout          | DR-4116                       | 24762 N. Lagoon Dr.         | Cary          | 13-09-204-006    | LCSMC                | Maintain as open space-<br>mow  | Cuba Township                  | FEMA Closeout , Joint Request & FEMA<br>Approval | 2026                        | Twp. previously denied accepting transfer, has now agreed          |  |
| Buyout          | DR-4116                       | 24669 N. River<br>Shore Dr. | Cary          | 13-10-101-043    | LCSMC                | Maintain as open space-<br>mow  | Cuba Township                  | FEMA Closeout , Joint Request & FEMA<br>Approval | 2026                        | Twp. previously denied accepting transfer, has now agreed          |  |
| Buyout          | DR-4116                       | 24665 N. River shore<br>Dr  | Cary          | 13-10-101-044    | LCSMC                | Maintain as open space-<br>mow  | Cuba Township                  | FEMA Closeout , Joint Request & FEMA<br>Approval | 2026                        | Twp. previously denied accepting transfer, has now agreed          |  |
| Buyout          | DR-4116                       | 1001 Kilbourne              | Gurnee        | 07-14-300-013    | LCSMC                | Maintain as open space-<br>mow  | Village of Gurnee              | FEMA Closeout , Joint Request & FEMA<br>Approval | 2026                        | Twp. previously denied accepting transfer, has now agreed          |  |
| Buyout          | DR-1850                       | 917 Emerald Ave.            | Gurnee        | 07-14-300-031    | LCSMC                | Maintain as open space-<br>mow  | Village of Gurnee              | Joint Request & FEMA Approval                    | 2025                        | Not closed out by FEMA                                             |  |
| Buyout          | DR-1850                       | 903 Emerald Ave.            | Gurnee        | 07-14-300-032    | LCSMC                | Maintain as open space-<br>mow  | Village of Gurnee              | Joint Request & FEMA Approval                    | 2025                        | Twp. previously denied accepting transfer, has now agreed          |  |
| Buyout          | DR-1850                       | 827 Emerald Ave.            | Gurnee        | 07-14-300-035    | LCSMC                | Maintain as open space-<br>mow  | Village of Gurnee              | Joint Request & FEMA Approval                    | 2025                        | Not closed out by FEMA                                             |  |
| Buyout          | DR-4116                       | 1001 Kilbourne              | Gurnee        | 07-14-300-057    | LCSMC                | Maintain as open space-<br>mow  | Village of Gurnee              | FEMA Closeout , Joint Request & FEMA<br>Approval | 2026                        | Quit Claim Deed received from IDNR-Waiting County<br>Board Action. |  |
| Buyout          | DR-4116                       | 1001 Kilbourne              | Gurnee        | 07-14-300-068    | LCSMC                | Maintain as open space-<br>mow  | Village of Gurnee              | FEMA Closeout , Joint Request & FEMA<br>Approval | 2026                        | Quit Claim Deed received from IDNR-Waiting County Board Action.    |  |

## by Lake County Stormwater Management Commission

| Buyout | DR-4116       | 1018 Kilbourne            | Gurnee     | 07-14-300-074                    | LCSMC | Maintain as open space-        | Village of Gurnee              | FEMA Closeout , Joint Request & FEMA             | 2026 | Quit Claim Deed received from IDNR-Waiting County                  |
|--------|---------------|---------------------------|------------|----------------------------------|-------|--------------------------------|--------------------------------|--------------------------------------------------|------|--------------------------------------------------------------------|
| .,     |               |                           |            |                                  |       | mow                            |                                | Approval                                         |      | Board Action.                                                      |
| Buyout | DR-4116       | 26195 Mattalina           | Ingleside  | 05-11-202-013                    | LCSMC | Maintain as open space-<br>mow | Grant Township                 | FEMA Closeout , Joint Request & FEMA<br>Approval | 2026 | Quit Claim Deed received from IDNR-Waiting County<br>Board Action. |
| Buyout | DR-4116       | 200 Park Lane             | Ingleside  | 05-15-202-001                    | LCSMC | Maintain as open space-<br>mow | Village of Fox Lake            | FEMA Closeout , Joint Request & FEMA<br>Approval | 2026 | Quit Claim Deed received from IDNR-Waiting County<br>Board Action. |
| Buyout | DR-1850       | 532 Hawthorne             | RLB        | 06-20-101-042                    | LCSMC | Maintain as open space-<br>mow | Village of Round<br>Lake Beach | Joint Request & FEMA Approval                    | 2026 | Quit Claim Deed received from IDNR-Waiting County<br>Board Action. |
| Buyout | DR-1850       | 528 Hawthorne             | RLB        | 06-20-101-043                    | LCSMC | Maintain as open space-<br>mow | Village of Round<br>Lake Beach | Joint Request & FEMA Approval                    | 2026 | Quit Claim Deed received from IDNR-Waiting County Board Action.    |
| Buyout | IDNR-<br>HMGP | 28648 W. Park Ave.        | Wauconda   | 09-33-102-001                    | LCSMC | Maintain as open space-<br>mow | Wauconda Twp.                  | Local Government Property Transfer Act           | 2025 | Quit Claim Deed received from IDNR-Waiting County<br>Board Action. |
| Buyout | IDNR-<br>HMGP | 28640 W. Park<br>Street   | Wauconda   | 09-33-102-002                    | LCSMC | Maintain as open space-<br>mow | Wauconda Twp.                  | Local Government Property Transfer Act           | 2025 | Quit Claim Deed received from IDNR-Waiting County<br>Board Action. |
| Buyout | IDNR-<br>HMGP | 26977 N. Elm Street       | Wauconda   | 09-33-102-038                    | LCSMC | Maintain as open space-<br>mow | Wauconda Twp.                  | Local Government Property Transfer Act           | 2025 | Quit Claim Deed received from IDNR-Waiting County<br>Board Action. |
| Buyout | IDNR-<br>HMGP | 26973 N. Poplar<br>Street | Wauconda   | 09-33-104-001                    | LCSMC | Maintain as open space-<br>mow | Wauconda Twp.                  | Local Government Property Transfer Act           | 2025 | Quit Claim Deed received from IDNR-Waiting County Board Action.    |
| Buyout | IDNR-<br>HMGP | 26913 N. Elm Street       | Wauconda   | 09-33-105-002                    | LCSMC | Maintain as open space-<br>mow | Wauconda Twp.                  | Local Government Property Transfer Act           | 2025 | Quit Claim Deed received from IDNR-Waiting County Board Action.    |
| Buyout | IDNR-<br>HMGP | 26921 N. Elm Street       | Wauconda   | 09-33-105-003                    | LCSMC | Maintain as open space-<br>mow | Wauconda Twp.                  | Local Government Property Transfer Act           | 2025 | Quit Claim Deed received from IDNR-Waiting County Board Action.    |
| Buyout | DR-4116       | 26970 N. Grace            | Wauconda   | 09-33-202-001                    | LCSMC | Maintain as open space-<br>mow | Wauconda Twp.                  | FEMA Closeout , Joint Request & FEMA<br>Approval | 2025 | Quit Claim Deed received from IDNR-Waiting County<br>Board Action. |
| Buyout | IDNR-<br>HMGP | 26794 N. Huston<br>Ave.   | Wauconda   | 09-33-101-013                    | LCSMC | Maintain as open space-<br>mow | Wauconda Twp.                  | Local Government Property Transfer Act           | 2025 | Quit Claim Deed received from IDNR-Waiting County<br>Board Action. |
| Buyout | DR-4116       | 26951 N. Poplar<br>Street | Wauconda   | 09-33-104-012                    | LCSMC | Maintain as open space-<br>mow | Wauconda Twp.                  | FEMA Closeout , Joint Request & FEMA<br>Approval | 2025 | Quit Claim Deed received from IDNR-Waiting County Board Action.    |
| Other  | N/A           | 0 23Rd Street             | N. Chicago | 12-06-405-006                    | LCSMC | Wetland Maint.                 | TBD-North Chicago              | Local Government Property Transfer Act           | NA   | Wetland Restoration Area                                           |
| Other  | N/A           | 0 23Rd Street             | N. Chicago | 12-06-408-003                    | LCSMC | Wetland Maint.                 | TBD-North Chicago              | Local Government Property Transfer Act           | NA   | Wetland Restoration Area                                           |
| Other  | N/A           | 0 23rd Place              | N. Chicago | 12-06-411-001                    | LCSMC | Wetland Maint.                 | TBD-North Chicago              | Local Government Property Transfer Act           | NA   | Wetland Restoration Area                                           |
| Other  | N/A           | 0 Wilson Rd               | Round Lake | 05-36-201-042, 05-<br>36-401-002 | LCSMC | TBD-Flood Mitigation           | TBD                            | Local Government Property Transfer Act           | NA   | Transferred to SMC by County 7/24                                  |