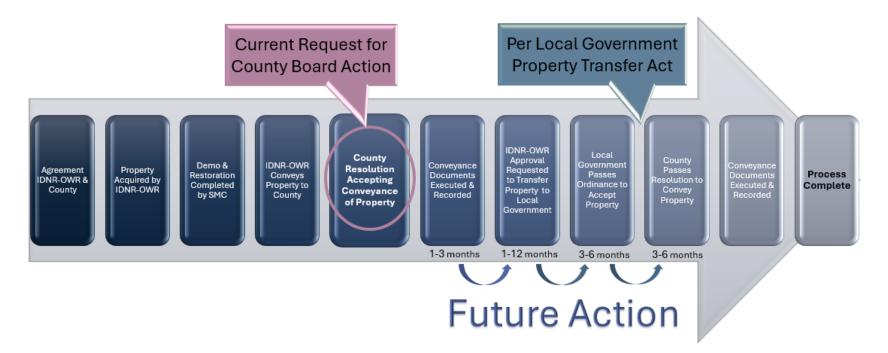

## **Conveying Property to Local Government**

Voluntary Buyout Program Property (40)

Non-Buyout Property (5)